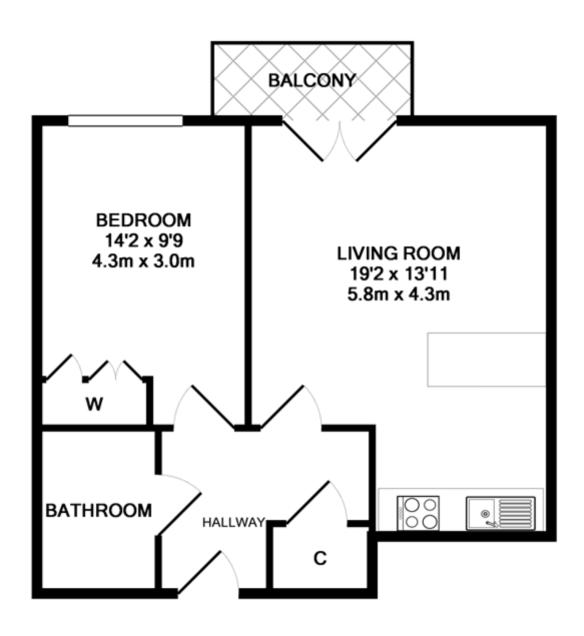

## TOTAL APPROX. FLOOR AREA 493 SQ.FT. (45.8 SQ.M.)

Whilst every attempt has been made to ensure the accuracy of the floor plan contained here, measurements of doors, windows, rooms and any other items are approximate and no responsibility is taken for any error, omission, or mis-statement. This plan is for illustrative purposes only and should be used as such by any prospective purchaser. The services, systems and appliances shown have not been tested and no guarantee as to their operability or efficiency can be given