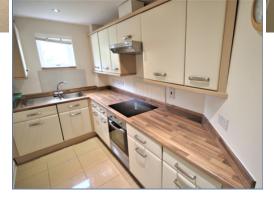

#### Kitchen

1.8m x 3.3m (5' 11" x 10' 10")

**Bedroom One** 

3.2m x 2.7m (10' 6" x 8' 10")

Bedroom Two

3.6m x 3.1m (11' 10" x 10' 2")