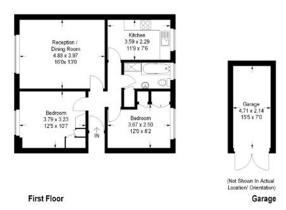

## Holden Road, N12

Gross Internal Area = 62 sq m / 667 sq ft Garage = 10 sq m / 108 sq ft Total = 72 sq m / 775 sq ft

## Rear Garden

Illustration for identification purposes only, measurements are approximate, not to scale. FloorplansUsketch.com © 2014 (ID92501)

When you are considering a property we recommend that you instruct a surveyor to ensure the property is in sound structural order and that equipment, fitting, services, etc are in working order and/or fit for their purpose and a solicitor to verify tenure and title of the property. We can give no assurances in this regard nor can we verify accuracy of measurements or distance.