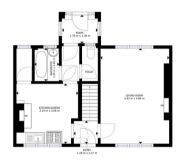

#### Floor Plan

GROSS INTERNAL AREA 1ST FLOOR: 40 m², 2ND FLOOR: 37 m TOTAL; 77 m²