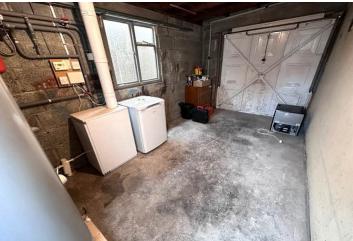

**Bedroom 1** 3.94m x 3.64m (12' 11" x 11' 11")

Bedroom 2 3.93m x 3.34m (12' 11" x 10' 11")

**Shower Room** 2.42m x 2.14m (7' 11" x 7' 0")

**Garage/Workshop** 4.91m x 2.76m (16' 1" x 9' 1")

#### Parking

In addition to the garage/workshop, the driveway provides parking for at least two vehicles.