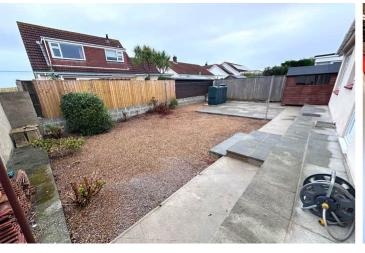

#### Garden

To the rear of the property is a good-sized low-maintenance garden.

#### Parking

In addition to the garage/workshop, the driveway provides parking for at least two vehicles.