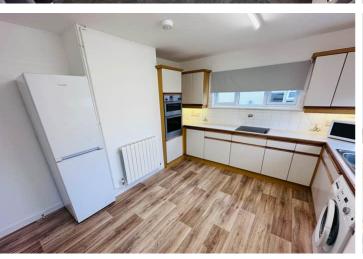

## SPECIFICATIONS

**Entrance Hall** 4.64m x 1.36m (15' 3" x 4' 6")

**Lounge** 3.95m x 4.24m (13' 0" x 13' 11")

**Kitchen/Diner** 4.07m x 3.65m (13' 4" x 12' 0")

**Rear Porch** 0.91m x 0.84m (3' 0" x 2' 9")

#### **APPLIANCES INCLUDED**

- Tricity Bendix four ring hob
- Creda plan double oven