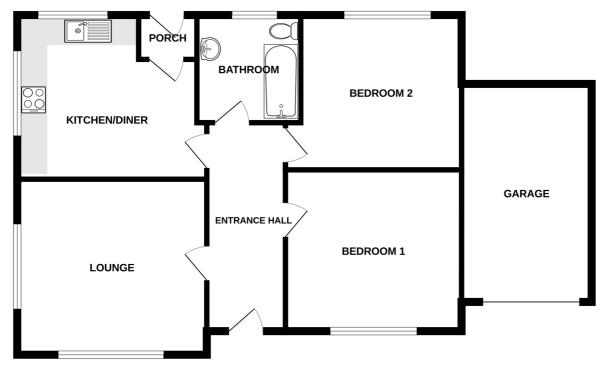

## SPECIFICATIONS

**Entrance Hall** 4.64m x 1.36m (15' 3" x 4' 6")

**Lounge** 3.95m x 4.24m (13' 0" x 13' 11")

**Kitchen/Diner** 4.07m x 3.65m (13' 4" x 12' 0")

**Rear Porch** 0.91m x 0.84m (3' 0" x 2' 9")

**Bedroom 1** 3.94m x 3.64m (12' 11" x 11' 11")

Bedroom 2 3.93m x 3.34m (12' 11" x 10' 11")

**Shower Room** 2.42m x 2.14m (7' 11" x 7' 0")

**Garage/Workshop** 4.91m x 2.76m (16' 1" x 9' 1")

### **GROUND FLOOR**

MAYFIELD

Whilst every attempt has been made to ensure the accuracy of the floorplan contained here, measurements of doors, windows, rooms and any other items are approximate and no responsibility is taken to rary error, omission or mis-statement. This plan is for illustrative proposes only and should be used as such by any rospective purchaser. The services, systems and appliances shown have not been tested and no guarantee as to their operability or efficiency can be given. Made with Metropix ©2023