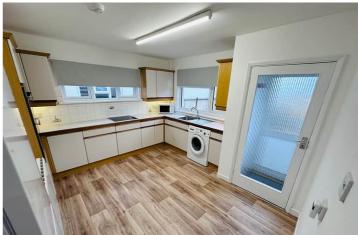

## SPECIFICATIONS

**Entrance Hall** 4.64m x 1.36m (15' 3" x 4' 6")

**Lounge** 3.95m x 4.24m (13' 0" x 13' 11")

**Kitchen/Diner** 4.07m x 3.65m (13' 4" x 12' 0")

**Rear Porch** 0.91m x 0.84m (3' 0" x 2' 9")

#### **APPLIANCES INCLUDED**

- Tricity Bendix four ring hob
- Creda plan double oven