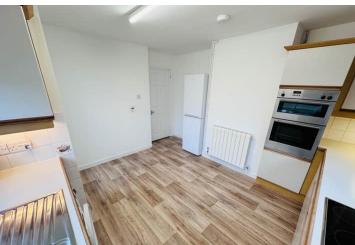

## SPECIFICATIONS

**Entrance Hall** 4.64m x 1.36m (15' 3" x 4' 6")

**Lounge** 3.95m x 4.24m (13' 0" x 13' 11")

**Kitchen/Diner** 4.07m x 3.65m (13' 4" x 12' 0")

**Rear Porch** 0.91m x 0.84m (3' 0" x 2' 9")

#### **APPLIANCES INCLUDED**

- Tricity Bendix four ring hob
- Creda plan double oven