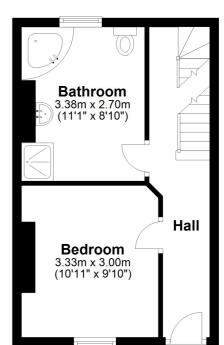

### **Inner Hall**

## **Bathroom**

11' 1" x 8' 10" (3.38m x 2.69m)

## **Bedroom One**

10' 11" x 9' 10" (3.33m x 3.00m)