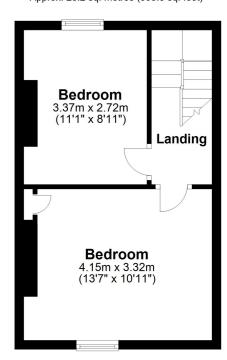

# **First Floor Landing**

## **Bedroom Two**

11' 1" x 8' 11" (3.38m x 2.72m)

## **Bedroom Three**

13' 7" x 10' 11" (4.14m x 3.33m)