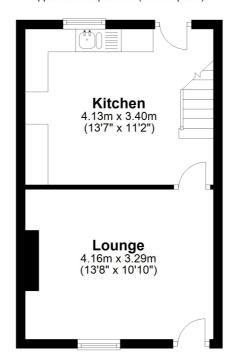

## Lounge

13' 8" x 10' 10" (4.17m x 3.30m)

## Kitchen

13' 7" x 11' 2" (4.14m x 3.40m)