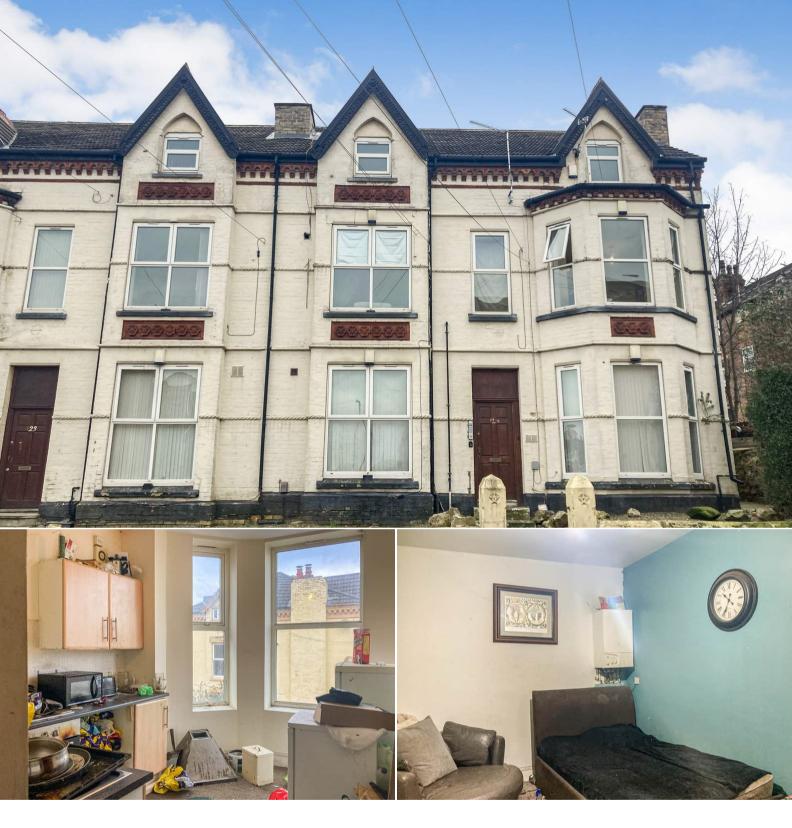

## Grange Road West Prenton

Bettermove are proud to present this 1 bedroom flat located in the sought after area of Prenton available with no forward chain.

The property benefits from double glazing, electric heating throughout and has ample on street parking available nearby. The council tax band is A.

The interior of this property briefly comprises a spacious living room, fitted kitchen, one double bedroom and the bathroom on the top floor of the building.

Located in the popular residential area of Prenton, the property is close to a range of amenities, including shops, supermarkets, restaurants and pubs. Excellent transport connections can be found from Rock Ferry Train Station, the M53 and many local bus routes.