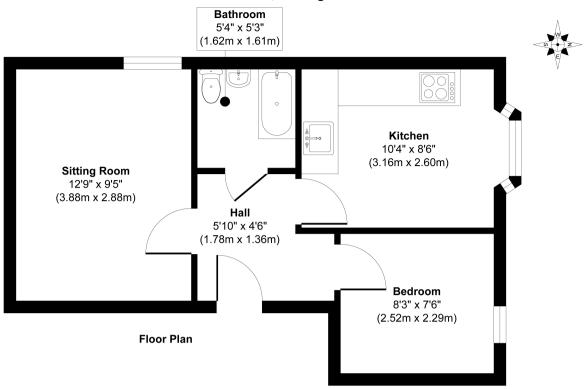

The interior of this property briefly comprises a spacious living room, fitted kitchen, one double bedroom and the bathroom on the top floor of the building.

Located in the popular residential area of Prenton, the property is close to a range of amenities, including shops, supermarkets, restaurants and pubs. Excellent transport connections can be found from Rock Ferry Train Station, the M53 and many local bus routes.

## Approx. Gross Internal Floor Area 356 sq. ft / 33.11 sq. m

Whilst every attempt has been made to ensure the accuracy of the floor plan contained here, measurements of doors, windows, rooms and any other items are approximate and no responsibility is taken for any error, omission, or mis-statement. The measurements should not be relied upon for valuation, transaction and/of funding purposes. This plan is for illustrative purposes only and should be used as such by any prospective purchaser or tenant.