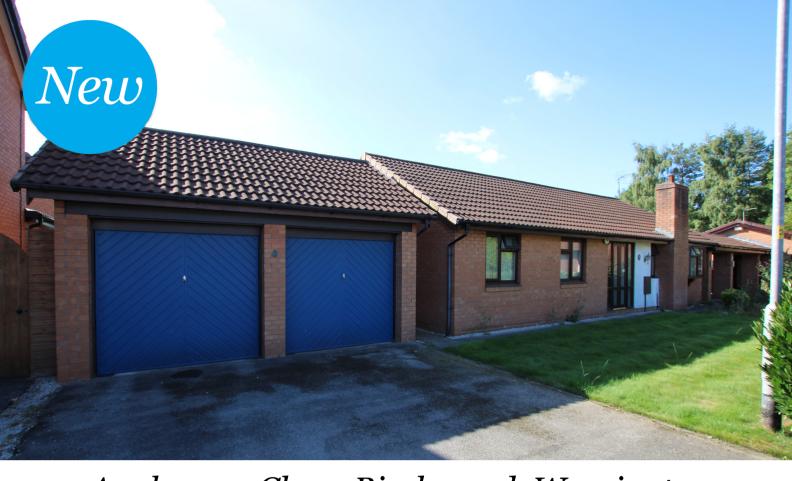

## 7 Applecross Close, Birchwood, Warrington, Cheshire. WA3 6UX.

£300,000

Three bedroom detached bungalow | Gorse Covert | Cul de sac location | Two reception rooms | Driveway and double garage | Large rear garden and summer house |

## **GROUND FLOOR** 615 sq.ft. (57.1 sq.m.) approx.

TOTAL FLOOR AREA: 615 sq.ft. (57.1 sq.m.) approx

Located on Applecross Close, Gorse Covert is this three bedroom detached true bungalow the property is offered with no onward chain.

Externally there are gardens to both the front and rear and a double garage with ample parking in front of the property, the property is located on a quiet cul de sac.