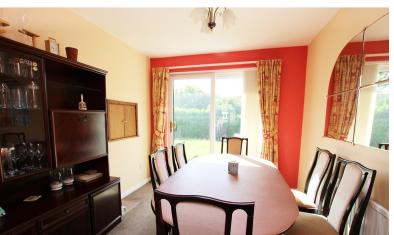

Upon entrance there is porch leading to the entrance hallway, lounge which opens out into the dining room with french doors to the rear garden, fitted kitchen, three bedrooms and three piece bathroom with shower over bath.