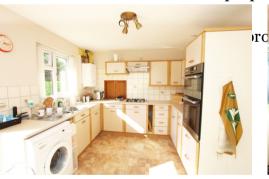

Upon entrance there is porch leading to the entrance hallway, lounge which opens out into the dining room with french doors to the rear garden, fitted kitchen, three bedrooms and three piece bathroom with shower over bath.