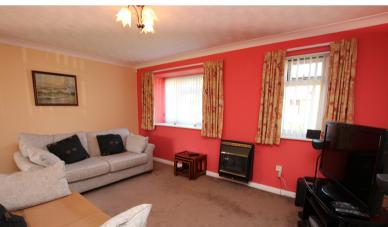

Upon entrance there is porch leading to the entrance hallway, lounge which opens out into the dining room with french doors to the rear garden, fitted kitchen, three bedrooms and three piece bathroom with shower over bath.