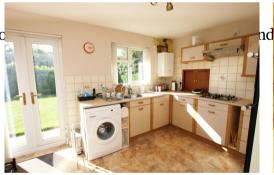

Upon entrance there is porch leading to the entrance hallway, lounge which opens out into the dining room with french doors to the rear garden, fitted kitchen, three bedrooms and three piece bathroom with shower over bath.