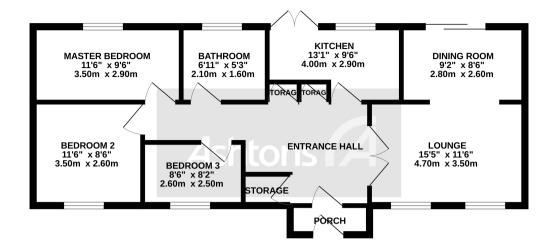

## **GROUND FLOOR** 615 sq.ft. (57.1 sq.m.) approx.

TOTAL FLOOR AREA: 615 sq.ft. (57.1 sq.m.) approx

Located on Applecross Close, Gorse Covert is this three bedroom detached true bungalow the property is offered with no onward chain.

Upon entrance there is porch leading to the entrance hallway, lounge which opens out into the dining room with french doors to the rear garden, fitted kitchen, three bedrooms and three piece bathroom with shower over bath.

Externally there are gardens to both the front and rear and a double garage with ample parking in front of the property, the property is located on a quiet cul de sac.