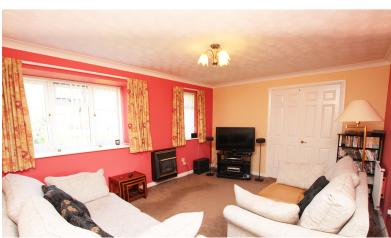

Upon entrance there is porch leading to the entrance hallway, lounge which opens out into the dining room with french doors to the rear garden, fitted kitchen, three bedrooms and three piece bathroom with shower over bath.