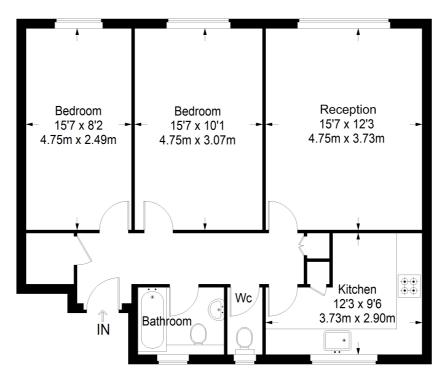

## Lounge

15' 7" x 12' 3" (4.75m x 3.73m) Radiator, double glazed window

#### Kitchen

12' 3"  $\times$  9' 6" (3.73m  $\times$  2.90m) Single drainer 1 1/2 bowl stainless steel sink unit inset in roll top work surface, range of cupboards and units, wall mounted boiler, space for fridge freezer, plumbing for autowash, fitted oven and hob, radiator, double glazed window

#### Bedroom 1

15' 6" x 10' 1" (4.72m x 3.07m) Radiator, double glazed window

# Bedroom 2

15' 3" x 8' 1" (4.65m x 2.46m) Radiator, double glazed window

#### Bathroom

Comprising panel enclosed bath with mixer tap, fitted shower, shower screen, low level wc, wash hand basin, heated towel rail, part tiled walls, double glazed window

#### Cloakroom

Comprising low level wc, wash hand basin, radiator, tiled walls, double glazed window

# Ground Floor = 751 sq ft

Approximate Gross Internal Area GROUND FLOOR = 751 sq ft / 69.77 sq m Total = 751 sq ft / 69.77 sq m

This plan is for layout guidance only. Not drawn to scale unless stated. Windows and door openings are approximate. Whilst every care is taken in the preparation of this plan, please check all dimensions, shapes and compass bearings before making any decisions reliant upon them. (ID357409)