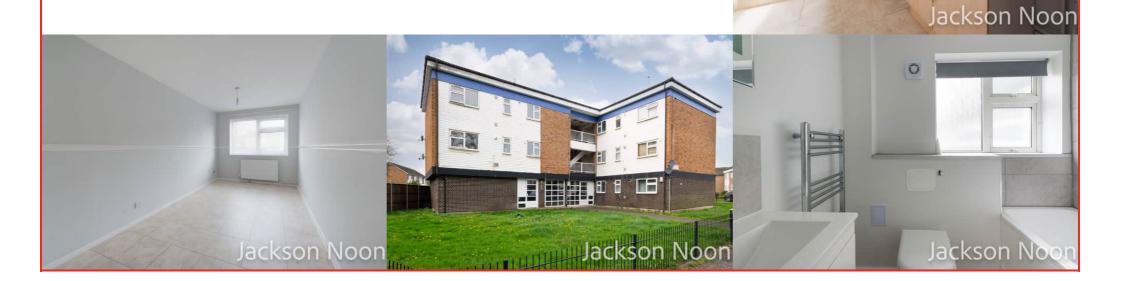

## Lounge

15' 7" x 12' 3" (4.75m x 3.73m) Radiator, double glazed window

#### Bathroom

Comprising panel enclosed bath with mixer tap, fitted shower, shower screen, low level wc, wash hand basin, heated towel rail, part tiled walls, double glazed window