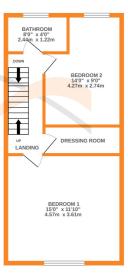

## **FULL DESCRIPTION**

Viewing is essential to fully appreciate this deceptively spacious three double bedroom through terrace situated in the popular residential location of Exley Head with excellent access to local schools. The four storey accommodation comprises of an entrance hall, the lounge has double glazed bay window to the front, radiator and living flame gas coal effect fire. The spacious dining kitchen measures approximately 18ft in length, has a range of modern base and wall mounted units, open fire, radiator, two double glazed windows to the rear. To the lower ground floor there is a good size utility room and two storage cellars. To the first floor there are two double bedrooms as well as a walk-in dressing room. The bathroom is also on this level having a three piece suite comprising of a bath with shower over, WC, wash hand basin. To the second floor a spacious attic bedroom with fitted wardrobes, radiator and double glazed window. Externally there is a well maintained patio garden to the front, to the rear is a driveway with gated access. EPC Rating D.

1ST FLOOR

Writis every attempt has been imade to thisture the accuracy of the inorpatin contained nete, measurement of doors, windows, rooms and any other items are approximate and no responsibility is taken for any error omission or mis-statement. This plan is for Illustrative purposes only and should be used as such by any rospective purchaser. The services, systems and appliances shown have not been tested and no guarant as to their operability or efficiency can be given.