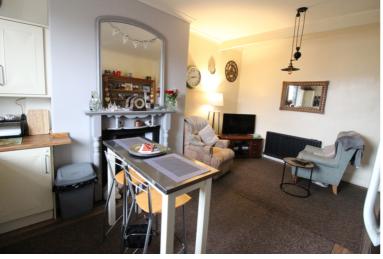

## **FULL DESCRIPTION**

Viewing is essential to fully appreciate this deceptively spacious three double bedroom through terrace situated in the popular residential location of Exley Head with excellent access to local schools. The four storey accommodation comprises of an entrance hall, the lounge has double glazed bay window to the front, radiator and living flame gas coal effect fire. The spacious dining kitchen measures approximately 18ft in length, has a range of modern base and wall mounted units, open fire, radiator, two double glazed windows to the rear. To the lower ground floor there is a good size utility room and two storage cellars. To the first floor there are two double bedrooms as well as a walk-in dressing room. The bathroom is also on this level having a three piece suite comprising of a bath with shower over, WC, wash hand basin. To the second floor a spacious attic bedroom with fitted wardrobes, radiator and double glazed window. Externally there is a well maintained patio garden to the front, to the rear is a driveway with gated access. EPC Rating D.