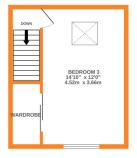

## **FULL DESCRIPTION**

Viewing is essential to fully appreciate this deceptively spacious three double bedroom through terrace situated in the popular residential location of Exley Head with excellent access to local schools. The four storey accommodation comprises of an entrance hall, the lounge has double glazed bay window to the front, radiator and living flame gas coal effect fire. The spacious dining kitchen measures approximately 18ft in length, has a range of modern base and wall mounted units, open fire, radiator, two double glazed windows to the rear. To the lower ground floor there is a good size utility room and two storage cellars. To the first floor there are two double bedrooms as well as a walk-in dressing room. The bathroom is also on this level having a three piece suite comprising of a bath with shower over, WC, wash hand basin. To the second floor a spacious attic bedroom with fitted wardrobes, radiator and double glazed window. Externally there is a well maintained patio garden to the front, to the rear is a driveway with gated access. EPC Rating D.