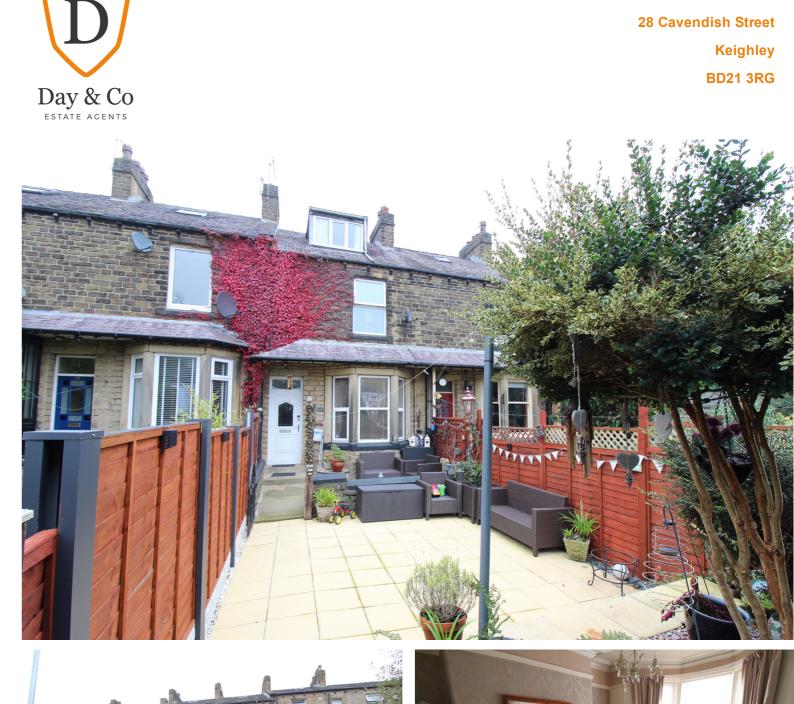

22 Linton Street, Keighley, West Yorkshire, BD22 6NT

## £175,000

E: keighley@dayandcoestateagents.co.uk

• Deceptively Spacious Through Terrace

Accommodation Over Four Floors

Good Size Patio Garden

- Three Bedrooms
- Driveway With Gated Access
- EPC Rating D

## **SUMMARY**

\*\*A DECEPTIVELY SPACIOUS 3 BEDROOM THROUGH TERRACE, POPULAR RESIDENTIAL LOCATION OF EXLEY HEAD WITH EXCELLENT ACCESS TO LOCAL SCHOOLS !! \*\* Having accommodation over 4 floors, enclosed drive with gated access, good size patio garden - VIEWING ESSENTIAL TO FULLY APPRECIATE !! EPC Rating D.

## **FULL DESCRIPTION**

Viewing is essential to fully appreciate this deceptively spacious three double bedroom through terrace situated in the popular residential location of Exley Head with excellent access to local schools. The four storey accommodation comprises of an entrance hall, the lounge has double glazed bay window to the front, radiator and living flame gas coal effect fire. The spacious dining kitchen measures approximately 18ft in length, has a range of modern base and wall mounted units, open fire, radiator, two double glazed windows to the rear. To the lower ground floor there is a good size utility room and two storage cellars. To the first floor there are two double bedrooms as well as a walk-in dressing room. The bathroom is also on this level having a three piece suite comprising of a bath with shower over, WC, wash hand basin. To the second floor a spacious attic bedroom with fitted wardrobes, radiator and double glazed window. Externally there is a well maintained patio garden to the front, to the rear is a driveway with gated access. EPC Rating D.