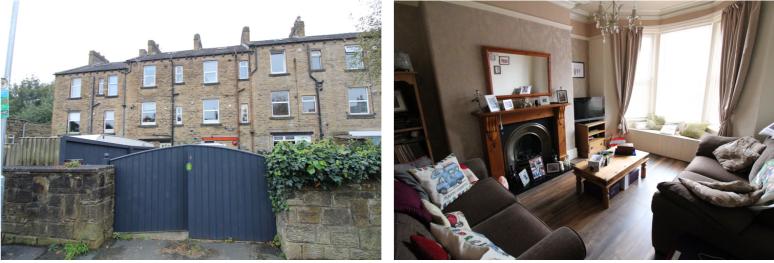

## **FULL DESCRIPTION**

Viewing is essential to fully appreciate this deceptively spacious three double bedroom through terrace situated in the popular residential location of Exley Head with excellent access to local schools. The four storey accommodation comprises of an entrance hall, the lounge has double glazed bay window to the front, radiator and living flame gas coal effect fire. The spacious dining kitchen measures approximately 18ft in length, has a range of modern base and wall mounted units, open fire, radiator, two double glazed windows to the rear. To the lower ground floor there is a good size utility room and two storage cellars. To the first floor there are two double bedrooms as well as a walk-in dressing room. The bathroom is also on this level having a three piece suite comprising of a bath with shower over, WC, wash hand basin. To the second floor a spacious attic bedroom with fitted wardrobes, radiator and double glazed window. Externally there is a well maintained patio garden to the front, to the rear is a driveway with gated access. EPC Rating D.