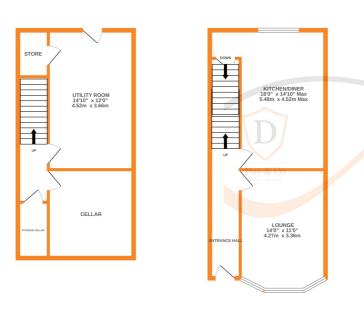

## **FULL DESCRIPTION**

Viewing is essential to fully appreciate this deceptively spacious three double bedroom through terrace situated in the popular residential location of Exley Head with excellent access to local schools. The four storey accommodation comprises of an entrance hall, the lounge has double glazed bay window to the front, radiator and living flame gas coal effect fire. The spacious dining kitchen measures approximately 18ft in length, has a range of modern base and wall mounted units, open fire, radiator, two double glazed windows to the rear. To the lower ground floor there is a good size utility room and two storage cellars. To the first floor there are two double bedrooms as well as a walk-in dressing room. The bathroom is also on this level having a three piece suite comprising of a bath with shower over, WC, wash hand basin. To the second floor a spacious attic bedroom with fitted wardrobes, radiator and double glazed window. Externally there is a well maintained patio garden to the front, to the rear is a driveway with gated access. EPC Rating D.

1ST FLOOR

Writis every attempt has been imade to thisture the accuracy of the inorpatin contained nete, measurement of doors, windows, rooms and any other items are approximate and no responsibility is taken for any error omission or mis-statement. This plan is for Illustrative purposes only and should be used as such by any rospective purchaser. The services, systems and appliances shown have not been tested and no guarant as to their operability or efficiency can be given.