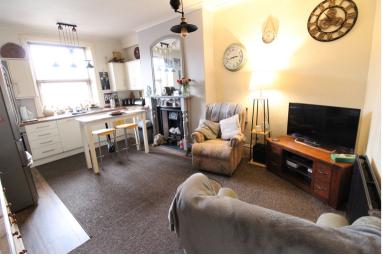

## **FULL DESCRIPTION**

Viewing is essential to fully appreciate this deceptively spacious three double bedroom through terrace situated in the popular residential location of Exley Head with excellent access to local schools. The four storey accommodation comprises of an entrance hall, the lounge has double glazed bay window to the front, radiator and living flame gas coal effect fire. The spacious dining kitchen measures approximately 18ft in length, has a range of modern base and wall mounted units, open fire, radiator, two double glazed windows to the rear. To the lower ground floor there is a good size utility room and two storage cellars. To the first floor there are two double bedrooms as well as a walk-in dressing room. The bathroom is also on this level having a three piece suite comprising of a bath with shower over, WC, wash hand basin. To the second floor a spacious attic bedroom with fitted wardrobes, radiator and double glazed window. Externally there is a well maintained patio garden to the front, to the rear is a driveway with gated access. EPC Rating D.