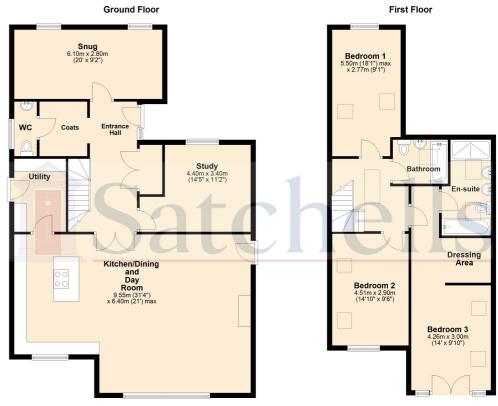

## 3 Bedroom Detached House £250,000 Freehold

- · Land with planning permission
- Double garage and parking
- · Large detached family home
- 2260 square feet gross internal area
- 31ft by 2ft kitchen breakfast room
- Lovely rural views and village school

For illastrative purposes only - NOT TO SCALE - Measurements shown are approximate. The size and position of doors windows appliances and other features are approximate.

Plan produced using PlanUp.

These particulars are a guide only and do not constitute an offer or a contract. The floor plan is for identification purposes only and not to scale. All measurements are approximate and should not be relied upon if ordering furniture, white goods and flooring etc. We have presented the property as we feel fairly describes it but before arranging a viewing or deciding to buy, should there be anything specific you would like to know about the property please enquire. Satchells have not tested any of the appliances or carried out any form of survey and advise you to carry out your own investigations on the state, condition, structure, services, title, tenure, and council tax band of the property. Some images may have been enhanced and the contents shown may not be included in the sale. Satchells routinely refer to 3rd party services for which we receive an income from their fee. If you would like us to refer you to one of these services please ask one of our staff who will pass your details on. We advise you check the availability of the property on the day of your viewing.