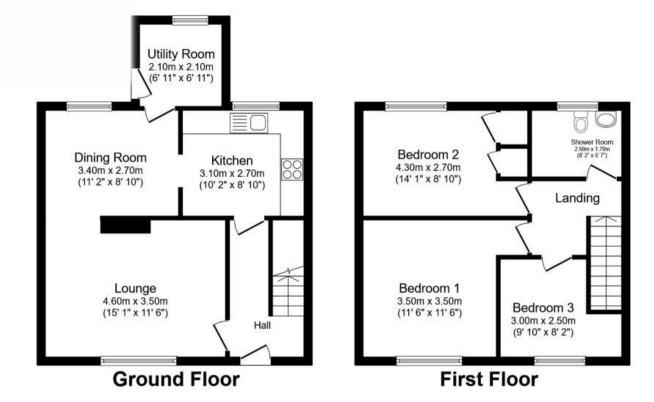

The property is tenanted and rental yields can be obtained through Bettermove.

The interior of this property comprises a spacious living room, dining room, utility room and fitted kitchen on the ground floor. The first floor consists of 3 bedrooms and the family bathroom. The exterior boasts a private rear garden, perfect for enjoying the summer months.

Total floor area 87.8 sq.m. (945 sq.ft.) approx

This floor plan is for illustrative purposes only. It is not drawn to scale. Any measurements, floor areas (including any total floor area), openings and orientation are approximate. No details are guaranteed, they cannot be relied upon for any purpose and they do not form part of any agreement. No liability is taken for any error, omission or misstatement. A party must rely upon its own inspection(s). Powered by www.focalagent.com