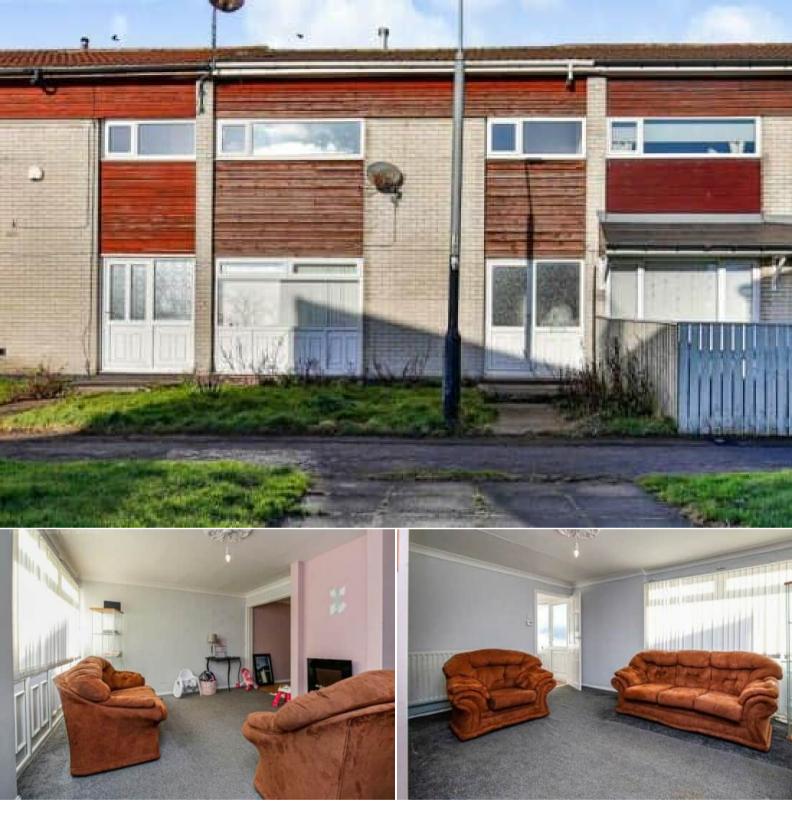

## Westmorland Rise Peterlee

Bettermove are proud to present this 3 bedroom terraced house in Peterlee available with no forward chain.

The property benefits from double glazing, gas central heating throughout and has off street parking available. The council tax band is A.

The property is tenanted and rental yields can be obtained through Bettermove.

The interior of this property comprises a spacious living room, dining room, utility room and fitted kitchen on the ground floor. The first floor consists of 3 bedrooms and the family bathroom. The exterior boasts a private rear garden, perfect for enjoying the summer months.