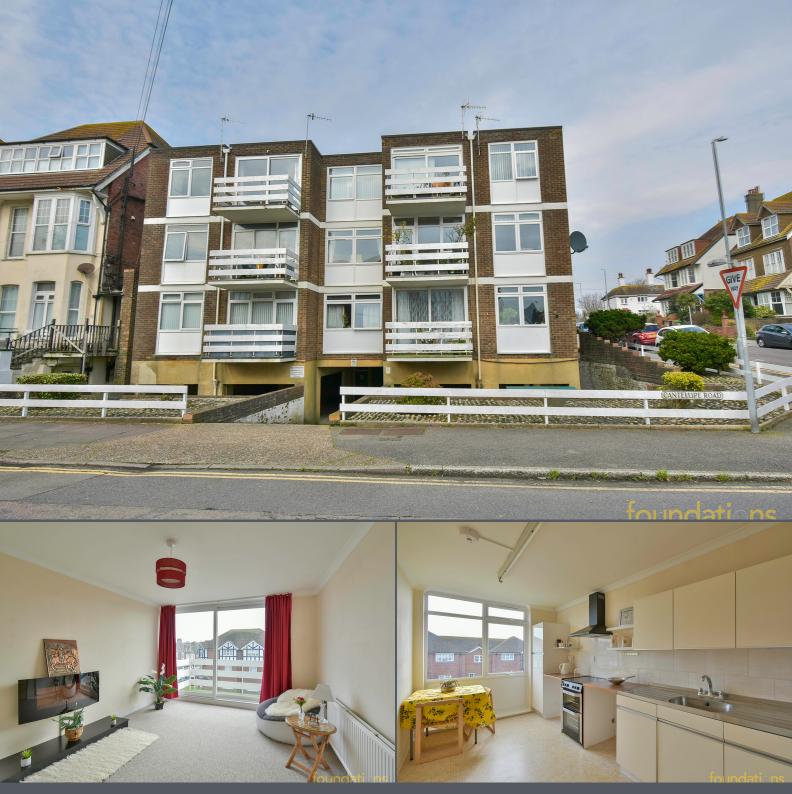

## Bolebrooke Road Bexhill-on-Sea East Sussex TN40 1ER

£229,950 Leasehold

A bright and spacious two double bedroom second floor purpose built apartment situated within close proximity to the seafront, town centre & railway station. The accommodation comprises; communal entrance hall with stairs rising to the second floor, private entrance hall with study area and large walk-in storage cupboard, south facing lounge with access onto the private balcony, good size kitchen/diner, two double bedrooms and a modern bathroom. Outside there is an area of communal garden and also an allocated parking space in the underground car park. To be sold with the remainder of a long lease and NO ONWARD CHAIN.