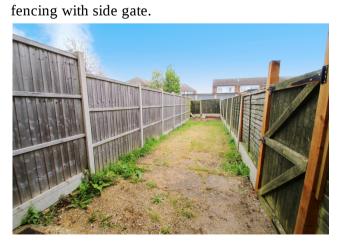

## **Front**

**Rear Garden**Mainly laid to lawn, enclosed by wood-panel

Ground Floor Approximate Floor Area 37 sq. ft. (3.0 sq. m.)

First Floor Approximate Floor Area 583 sq. ft. (54.0 sq. m.)

Whilst every attempt has been made to ensure the accuracy of the floor plan contained here, measurements of doors, windows, rooms and any other items are approximate and no responsibility is taken for any error, omission, or mis-statement. The measurements should not be relied upon for valuation, intransaction and/or funding purposes This plan is for illustrative purposes only and should be used as such by any prospective purchaser or tenant. The services, systems and appliances shown have not been tested and no guarantee as to their operability or efficiency can be given.