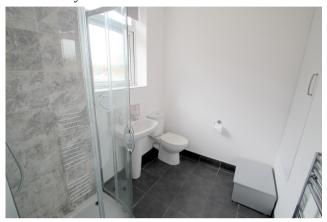

# **Shower Room**

Side aspect UPVC double glazed window, low level W.C, pedestal wash hand basin, built-in shower unit, heated towel rail, tiled floor, partly tiled walls, cupboard with space for washing machine dryer.