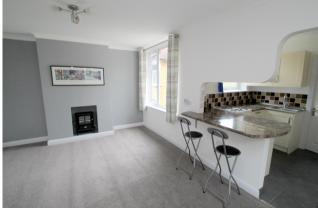

# Lounge

Rear and side aspect UPVC double glazed windows, light and power points, radiator.

#### Kitchen/Breakfast Room

Side aspect UPVC double glazed window, range of modern fitted units at eye and base level, roll edged worktops, sink drainer unit with mixer tap, space for cooker and fridge/freezer. Access to loft space. Door leading to rear garden.