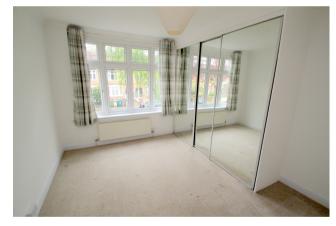

#### Bedroom 1

Front aspect UPVC double glazed window, light and power points, radiator, range of built-in wardrobes.

#### **Bedroom 2**

Front aspect UPVC double glazed window, light and power points, radiator.