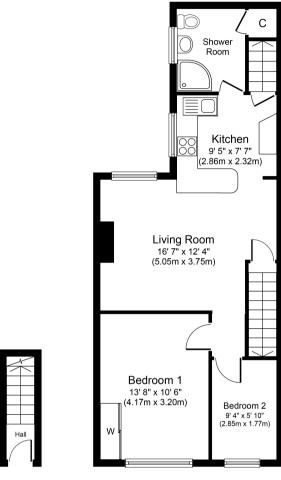

#### **Covered Porch**

With partly glazed door leading to:

#### **Entrance Hall**

Light point, radiator, stairs to first floor.

# Lounge

Rear and side aspect UPVC double glazed windows, light and power points, radiator.

#### Kitchen/Breakfast Room

Side aspect UPVC double glazed window, range of modern fitted units at eye and base level, roll edged worktops, sink drainer unit with mixer tap, space for cooker and fridge/freezer. Access to loft space. Door leading to rear garden.

#### Bedroom 1

Front aspect UPVC double glazed window, light and power points, radiator, range of built-in wardrobes.

#### **Bedroom 2**

Front aspect UPVC double glazed window, light and power points, radiator.

# **Shower Room**

Side aspect UPVC double glazed window, low level W.C, pedestal wash hand basin, built-in shower unit, heated towel rail, tiled floor, partly tiled walls, cupboard with space for washing machine dryer.

## **Front**

**Rear Garden**Mainly laid to lawn, enclosed by wood-panel

Ground Floor Approximate Floor Area 37 sq. ft. (3.0 sq. m.)

First Floor Approximate Floor Area 583 sq. ft. (54.0 sq. m.)

Whilst every attempt has been made to ensure the accuracy of the floor plan contained here, measurements of doors, windows, rooms and any other items are approximate and no responsibility is taken for any error, omission, or mis-statement. The measurements should not be relied upon for valuation, intransaction and/or funding purposes This plan is for illustrative purposes only and should be used as such by any prospective purchaser or tenant. The services, systems and appliances shown have not been tested and no guarantee as to their operability or efficiency can be given.