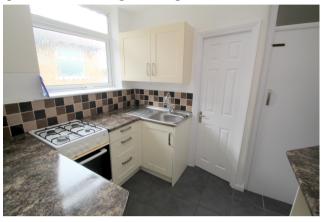

#### Kitchen/Breakfast Room

Side aspect UPVC double glazed window, range of modern fitted units at eye and base level, roll edged worktops, sink drainer unit with mixer tap, space for cooker and fridge/freezer. Access to loft space. Door leading to rear garden.