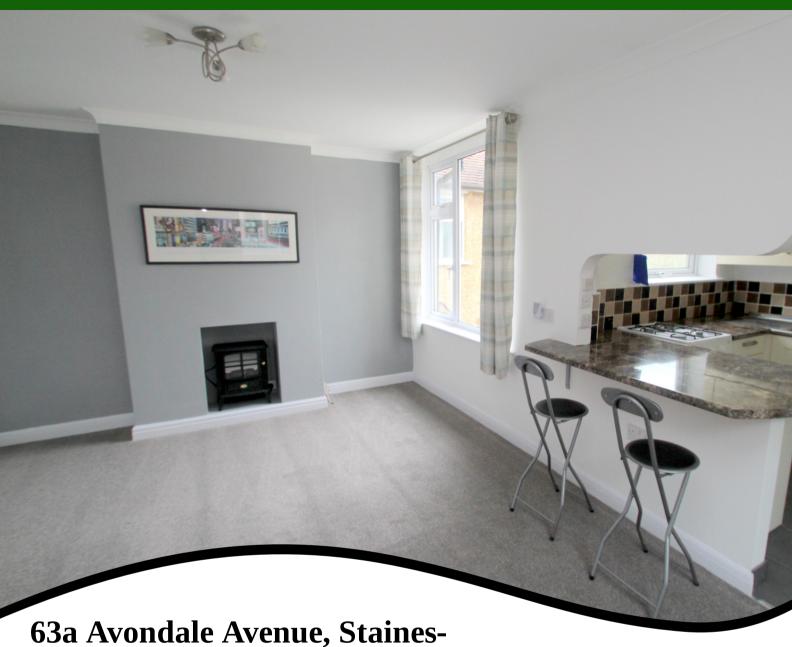

# Lounge

Rear and side aspect UPVC double glazed windows, light and power points, radiator.

#### Kitchen/Breakfast Room

Side aspect UPVC double glazed window, range of modern fitted units at eye and base level, roll edged worktops, sink drainer unit with mixer tap, space for cooker and fridge/freezer. Access to loft space. Door leading to rear garden.