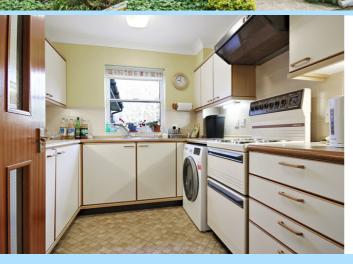

The ground floor consists of a welcoming residents hallway where there are stairs and a lift to all floors. The apartment is located on the first floor and benefits from a generous entrance hall where there are doors leading to all rooms. The main lounge / dining area is a spacious and bright room benefiting from a private balcony and two windows over looking the residents garden and neighbouring woodlands. The separate kitchen is fitted with a range of wall and base level units providing ample storage and work surface. There is space for a selection of appliances and a window over looking side aspect. Both bedrooms are a generous size and the main bedroom benefits from built in wardrobes. The bathroom is fitted with a panel enclosed bath, low level WC, wash hand basin and large mirror.