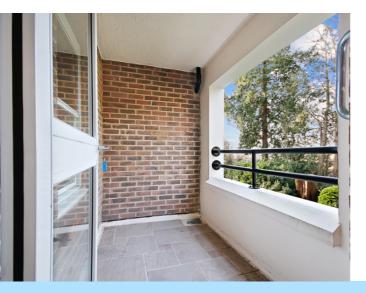

The ground floor consists of a welcoming residents hallway where there are stairs and a lift to all floors. The apartment is located on the first floor and benefits from a generous entrance hall where there are doors leading to all rooms. The main lounge / dining area is a spacious and bright room benefiting from a private balcony and two windows over looking the residents garden and neighbouring woodlands. The separate kitchen is fitted with a range of wall and base level units providing ample storage and work surface. There is space for a selection of appliances and a window over looking side aspect. Both bedrooms are a generous size and the main bedroom benefits from built in wardrobes. The bathroom is fitted with a panel enclosed bath, low level WC, wash hand basin and large mirror.