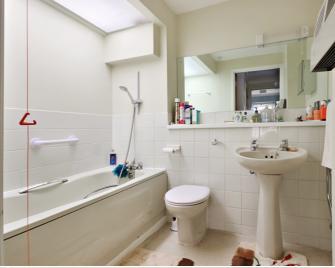

The ground floor consists of a welcoming residents hallway where there are stairs and a lift to all floors. The apartment is located on the first floor and benefits from a generous entrance hall where there are doors leading to all rooms. The main lounge / dining area is a spacious and bright room benefiting from a private balcony and two windows over looking the residents garden and neighbouring woodlands. The separate kitchen is fitted with a range of wall and base level units providing ample storage and work surface. There is space for a selection of appliances and a window over looking side aspect. Both bedrooms are a generous size and the main bedroom benefits from built in wardrobes. The bathroom is fitted with a panel enclosed bath, low level WC, wash hand basin and large mirror.