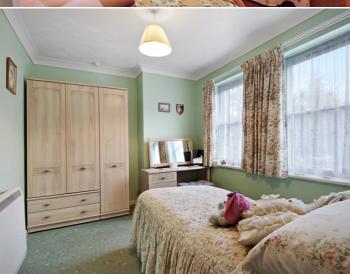

The ground floor consists of a welcoming residents hallway where there are stairs and a lift to all floors. The apartment is located on the first floor and benefits from a generous entrance hall where there are doors leading to all rooms. The main lounge / dining area is a spacious and bright room benefiting from a private balcony and two windows over looking the residents garden and neighbouring woodlands. The separate kitchen is fitted with a range of wall and base level units providing ample storage and work surface. There is space for a selection of appliances and a window over looking side aspect. Both bedrooms are a generous size and the main bedroom benefits from built in wardrobes. The bathroom is fitted with a panel enclosed bath, low level WC, wash hand basin and large mirror.