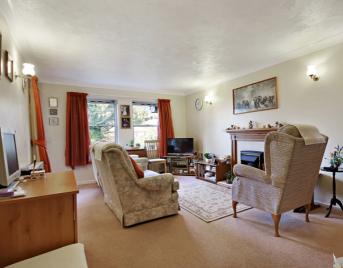

The ground floor consists of a welcoming residents hallway where there are stairs and a lift to all floors. The apartment is located on the first floor and benefits from a generous entrance hall where there are doors leading to all rooms. The main lounge / dining area is a spacious and bright room benefiting from a private balcony and two windows over looking the residents garden and neighbouring woodlands. The separate kitchen is fitted with a range of wall and base level units providing ample storage and work surface. There is space for a selection of appliances and a window over looking side aspect. Both bedrooms are a generous size and the main bedroom benefits from built in wardrobes. The bathroom is fitted with a panel enclosed bath, low level WC, wash hand basin and large mirror.