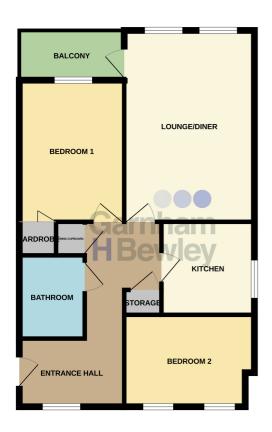

## Accommodation

First Floor

Entrance Hall

Kitchen
8' 2" x 8' 2" (2.49m x 2.49m)

FIRST FLOOR 635 sq.ft. (59.0 sq.m.) approx.

16' 9" x 11' 5" (5.11m x 3.48m)

Main Bedroom

12' 5" x 9' 2" (3.78m x 2.79m)

Lounge/Dining Room

**Bedroom 2** 11' 5" x 8' 1" (3.48m x 2.46m)

**Bathroom** 7' 3" x 5' 9" (2.21m x 1.75m)

TOTAL FLOOR AREA: 635 sq.ft. (59.0 sq.m.) approx.

Whilst every attempt has been made to ensure the accuracy of the floorplan contained here, measurements of doors, window, so cross and any other flores are approximate and no responsibility is taken for any error, omission or mis-statement. This plan is for illustrative purposes only and should be used as such by any prospective purchase. The envires, systems and applicances shown have not been tested and no guarantee.