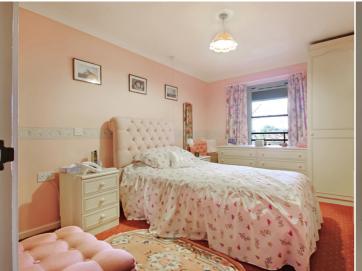

The ground floor consists of a welcoming residents hallway where there are stairs and a lift to all floors. The apartment is located on the first floor and benefits from a generous entrance hall where there are doors leading to all rooms. The main lounge / dining area is a spacious and bright room benefiting from a private balcony and two windows over looking the residents garden and neighbouring woodlands. The separate kitchen is fitted with a range of wall and base level units providing ample storage and work surface. There is space for a selection of appliances and a window over looking side aspect. Both bedrooms are a generous size and the main bedroom benefits from built in wardrobes. The bathroom is fitted with a panel enclosed bath, low level WC, wash hand basin and large mirror.