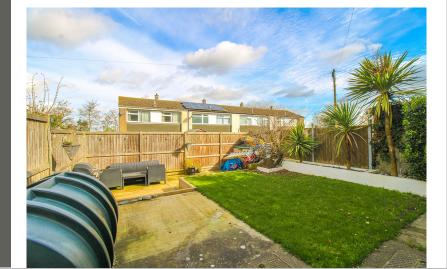

#### Outside

Externally, the rear garden is enclosed by panel fencing and offers a patio area as well as a lawned area. To the front there is a front garden with various shrubs and plants. Parking is available on street.