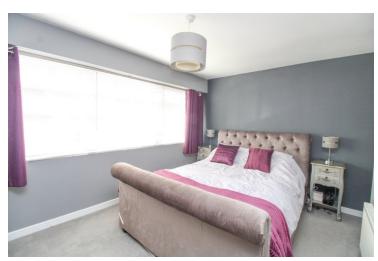

#### **Bedroom One**

 $13'2" \times 10'6"$  (4.01 m x 3.20 m) UPVC window to front, built in wardrobes, radiator.

#### **Bedroom Two**

 $11'8" \times 9'0"$  (3.56m x 2.74m) UPVC window to rear, radiator.

#### **Bedroom Three**

12' 5" x 6' 4" (3.78m x 1.93m) UPVC window to front, radiator, laminate flooring.