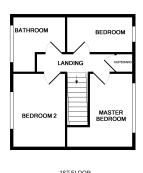

#### First Floor

#### Landing

Loft hatch, doors to;

#### **Bedroom One**

 $13'2" \times 10'6"$  (4.01 m x 3.20 m) UPVC window to front, built in wardrobes, radiator.

#### **Bedroom Two**

 $11'8" \times 9'0"$  (3.56m x 2.74m) UPVC window to rear, radiator.

#### **Bedroom Three**

12' 5" x 6' 4" (3.78m x 1.93m) UPVC window to front, radiator, laminate flooring.

#### Bathroom

A fully tiled bathroom suite with two double glazed obscure windows, radiator, enclosed cistern WC with wash hand basin, panelled bath with rainfall shower over.

#### Floorplans