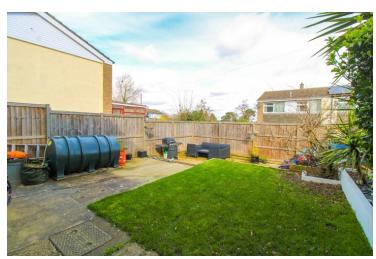

#### Outside

Externally, the rear garden is enclosed by panel fencing and offers a patio area as well as a lawned area. To the front there is a front garden with various shrubs and plants. Parking is available on street.