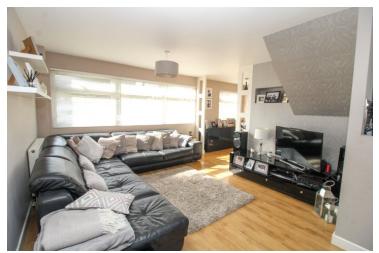

#### Lounge/Diner

 $21'4" \times 12'3"$  (6.50m x 3.73m) UPVC window to front, French doors to rear, two radiators, wood effect flooring, open to kitchen.