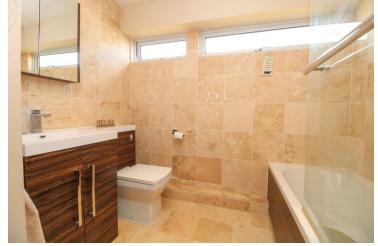

#### Bathroom

A fully tiled bathroom suite with two double glazed obscure windows, radiator, enclosed cistern WC with wash hand basin, panelled bath with rainfall shower over.