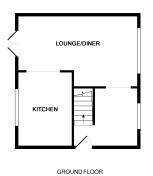

#### **Ground Floor**

#### **Entrance Hall**

Stairs to first floor, storage cupboard, radiator, open to;

#### Lounge/Diner

 $21'4" \times 12'3"$  (6.50m x 3.73m) UPVC window to front, French doors to rear, two radiators, wood effect flooring, open to kitchen.

#### **Kitchen**

11' 4" x 8' 8" (3.45m x 2.64m) UPVC window to rear, tiled floor, a range of matching units with worktops over and inset sink and drainer, NEFF oven, induction hob with extractor hood over, tiled splashbacks, space for washing machine.

#### Floorplans