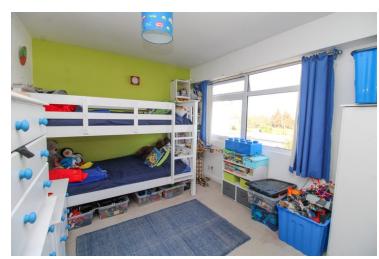

#### **Bedroom One**

 $13'2" \times 10'6"$  (4.01 m x 3.20 m) UPVC window to front, built in wardrobes, radiator.

#### **Bedroom Two**

 $11'8" \times 9'0"$  (3.56m x 2.74m) UPVC window to rear, radiator.

#### **Bedroom Three**

12' 5" x 6' 4" (3.78m x 1.93m) UPVC window to front, radiator, laminate flooring.