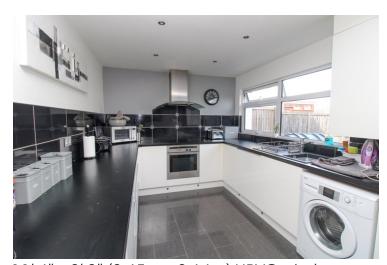

#### **Kitchen**

11' 4" x 8' 8" (3.45m x 2.64m) UPVC window to rear, tiled floor, a range of matching units with worktops over and inset sink and drainer, NEFF oven, induction hob with extractor hood over, tiled splashbacks, space for washing machine.