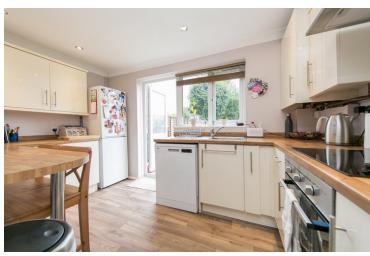

### Kitchen

12' 6" x 7' 6" (3.81m x 2.29m) Window to rear and door leading out to garden, inset spot lighting, range of eye and low level fitted units with work surface over, inset sink, space for free standing fridge freezer, dishwasher, built in single oven and electric hob, access to gas boiler.