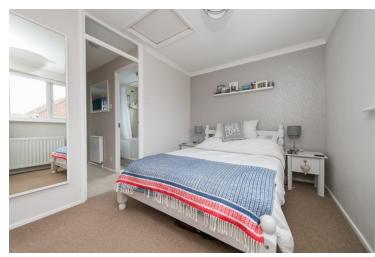

### **Bedroom One**

12' 6" x 9' 11" (3.81m x 3.02m) Window to front, radiator and loft access.