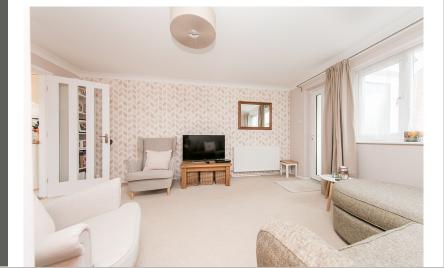

## Living/Dining Room

12' 6" x 18' 0" (3.81m x 5.49m) Windows to front and side, radiator, access to to storage under the stairs and door to;