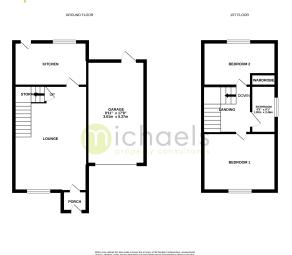

#### Floorplans

### **Ground Floor**

#### Porch

4' 3" x 3' 6" (1.30m x 1.07m) Window to front, door to;

## Living/Dining Room

12' 6" x 18' 0" (3.81m x 5.49m) Windows to front and side, radiator, access to to storage under the stairs and door to;

### Kitchen

12' 6" x 7' 6" (3.81m x 2.29m) Window to rear and door leading out to garden, inset spot lighting, range of eye and low level fitted units with work surface over, inset sink, space for free standing fridge freezer, dishwasher, built in single oven and electric hob, access to gas boiler.

# First Floor

# Landing

airing cupboard, and doors to;

### **Bedroom One**

12' 6" x 9' 11" (3.81m x 3.02m) Window to front, radiator and loft access.

### **Bedroom Two**

12' 6" x 7' 6" (3.81m x 2.29m) Window to rear, radiator, access to storage cupboard.

### Bathroom

Window to rear, single panelled bath with over head shower, W/C, wash hand basin and radiator.