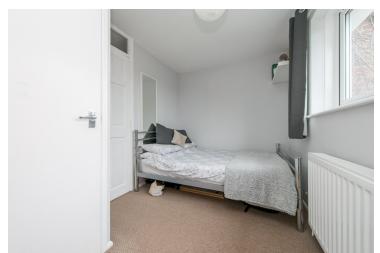

### **Bedroom Two**

12' 6" x 7' 6" (3.81m x 2.29m) Window to rear, radiator, access to storage cupboard.