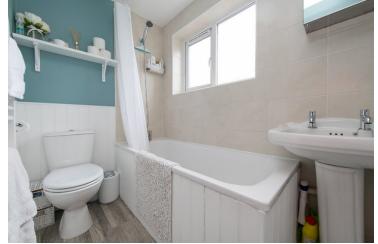

### Bathroom

Window to rear, single panelled bath with over head shower, W/C, wash hand basin and radiator.