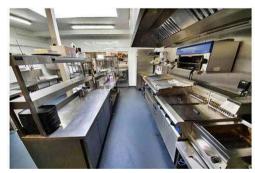

Second counter, convection oven, (croissants & pastry), panini machine, microwave, under-counter fridges, hand wash basin.

OPEN PLAN KITCHEN. Industrial non slip, LED strip lights. Stainless steel extractor, 2 large electric griddles (Blue seal), pull drawer fridges beneath, salamander, 2 double basket fryers (stand alone full length), dishwasher, double sink and drainer.