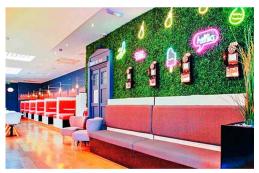

## £95,000 Leasehold

ESTABLISHED GOURMET BURGER RESTAURANT AND TAKEAWAY BUSINESS FOR SALE

SINGLE FRONTED PREMISES 1,500 sq. ft. Attractive high ceiling, chandeliers. Tables and chairs providing seating 70 persons. Counter to left. Fully Integrated EPOS till system with delivery platforms and Kitchen Display Unit (KDS) in place. 2 group coffee machine, ice cream cabinet, milkshake machines, under-counter fridges and freezers.