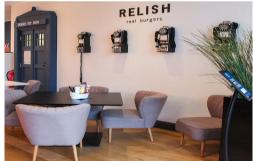

## £95,000 Leasehold

ESTABLISHED GOURMET BURGER RESTAURANT AND TAKEAWAY BUSINESS FOR SALE

SINGLE FRONTED PREMISES 1,500 sq. ft. Attractive high ceiling, chandeliers. Tables and chairs providing seating 70 persons. Counter to left. Fully Integrated EPOS till system with delivery platforms and Kitchen Display Unit (KDS) in place. 2 group coffee machine, ice cream cabinet, milkshake machines, under-counter fridges and freezers.