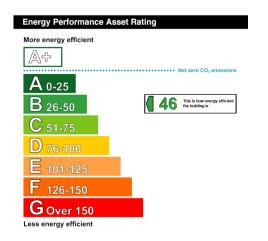

## £95,000 Leasehold

ESTABLISHED GOURMET BURGER RESTAURANT AND TAKEAWAY BUSINESS FOR SALE

SINGLE FRONTED PREMISES 1,500 sq. ft. Attractive high ceiling, chandeliers. Tables and chairs providing seating 70 persons. Counter to left. Fully Integrated EPOS till system with delivery platforms and Kitchen Display Unit (KDS) in place. 2 group coffee machine, ice cream cabinet, milkshake machines, under-counter fridges and freezers.