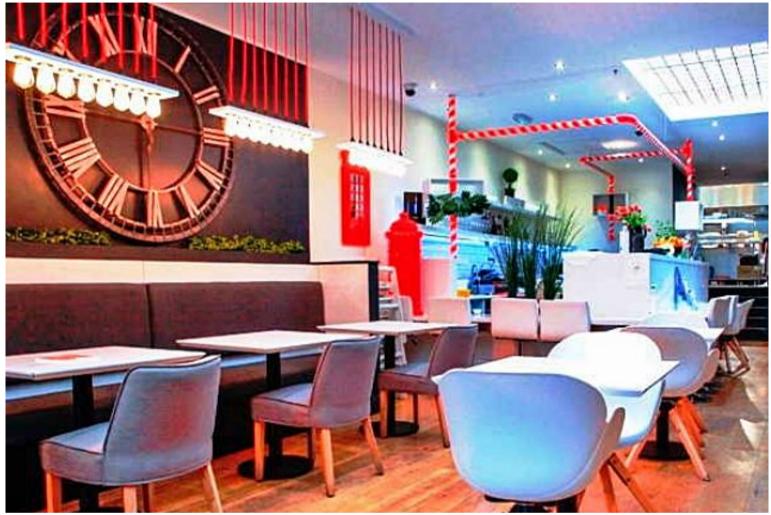

## £95,000 Leasehold

ESTABLISHED GOURMET BURGER RESTAURANT AND TAKEAWAY BUSINESS FOR SALE

SINGLE FRONTED PREMISES 1,500 sq. ft. Attractive high ceiling, chandeliers. Tables and chairs providing seating 70 persons. Counter to left. Fully Integrated EPOS till system with delivery platforms and Kitchen Display Unit (KDS) in place. 2 group coffee machine, ice cream cabinet, milkshake machines, under-counter fridges and freezers.