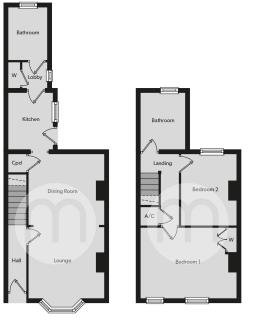

let investors alike. The accommodation comprises an entrance hall with access to the first floor, an open-plan lounge/diner, a kitchen, a ground floor bathroom, two generous double bedrooms, and a first floor bathroom. Outside, there is a sizeable rear garden, and a residents on-road parking.





### Property Details.

### Entrance Hall

### Living Area



13'6" x 11'9" (4.11m x 3.58m)

### **Dining Area**



12' 3" x 11' 3" (3.73m x 3.43m)

### Kitchen



9' 6" x 7' 1" (2.90m x 2.16m)

Internal Lobby

#### Ground Floor Bathroom



**First Floor Landing** 

### Property Details.

### Bedroom One



14' 4" x 11' 3" (4.37m x 3.43m)

### **Bedroom Two**



11' 3" x 9' 2" (3.43m x 2.79m)

#### First Floor Bathroom



### **Rear Garden**



Frontage

### Property Details.

### **Floorplans**



Ground Floor

First Floor

#### Location



### **Energy Ratings**

We have not carried out a structural survey and the services, appliances and specific fittings have not been tested. All photographs, measurements, floor plans and distances referred to are given as a guide only and should not be relied upon for the purchase of carpets or any other fixtures or fittings. Gardens, roof terraces, balconies and communal gardens as well as tenure and lease details cannot have their accuracy guaranteed for intending purchasers. Lease details, service ground rent (where applicable) are given as a guide only and should be checked and confirmed by your solicitor prior to exchange of contracts.



61 a High Street, Braintree, CM7 1 JX 🌔 01376 337400 e

braintree@michaelsproperty.co.uk