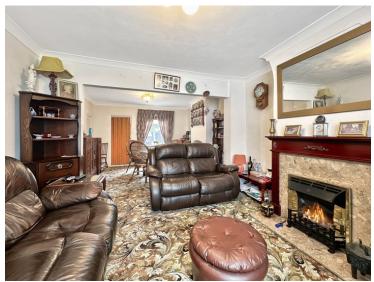

### Living Area

13'6" x 11'9" (4.11m x 3.58m)

### **Dining Area**

12' 3" x 11' 3" (3.73m x 3.43m)