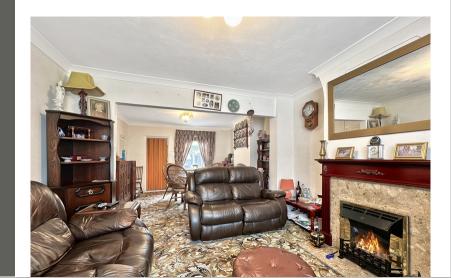

### Living Area

13'6" x 11'9" (4.11m x 3.58m)

### **Dining Area**

12' 3" x 11' 3" (3.73m x 3.43m)