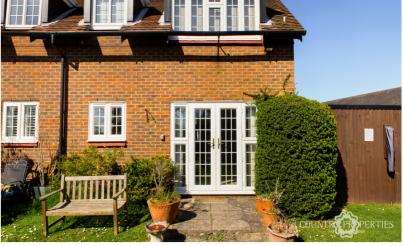

#### **Living Room**

As you walk into the carpeted living room, you are treated by a view of the fully maintained communal gardens, within the living room there is a storage, heater, phone line, TV aerial port, South facing patio doors leading private patio area overlooking the communal garden, double doors leading to kitchen, help assistance pull on wall.

## **Communal Garden**

Access from patio doors to fully maintained communal garden, mainly laid to lawn with fully stocked flower borders and fruit trees, plenty of benches to sit.