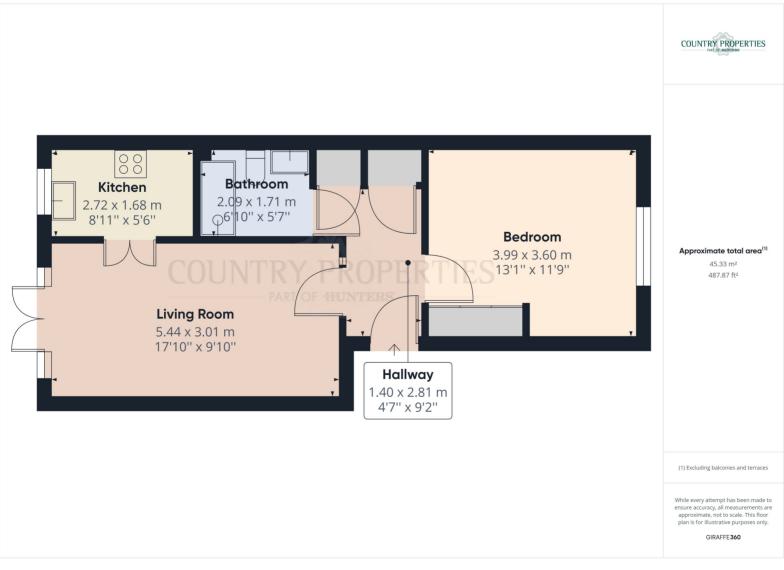

#### **Ground Floor**

#### **Communal Entrance Hall**

Key fob and buzzer to gain access to communal entrance hall with post box from outside, cupboard door for meter storage, radiator.

#### **Entrance Hall**

Doors leading to living room, bedroom, bathroom, airing cupboard and storage cupboard, wall mounted radiator, RCD unit above front door, entry phone system on wall, carpeted.

#### **Living Room**

As you walk into the carpeted living room, you are treated by a view of the fully maintained communal gardens, within the living room there is a storage, heater, phone line, TV aerial port, South facing patio doors leading private patio area overlooking the communal garden, double doors leading to kitchen, help assistance pull on wall.

### Kitchen

Tile efect viny flooring, plenty of wall and floor storage with white cupboards and stainless steel handles, roll edged work top tiled to splash back, integrated fridge, integrated freezer, integrated Electrolux oven, integrated Electrolux induction hob with further Electrolux extractor hood over, stainless steel sink basin with chrome mixer taps over, UPVC windows overlooking communal garden.

## **Bedroom**

Carpeted, emergency assisted pull cord from ceiling, storage, heater, built in wardrobes ,double glazed UPVC windows overlooking the front.

### Bathroom

Lino flooring, heated towel rail, extractor fan, sink basin with hot and cold tap with storage underneath, tiled around low level WC with duel flush, sit down bath with shower attachment, chrome taps, floral tiles around.