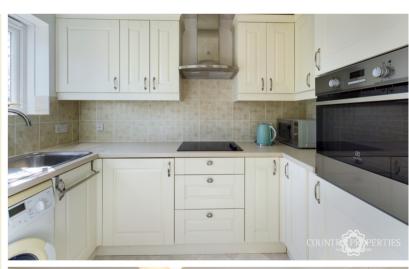

### Kitchen

Tile efect viny flooring, plenty of wall and floor storage with white cupboards and stainless steel handles, roll edged work top tiled to splash back, integrated fridge, integrated freezer, integrated Electrolux oven, integrated Electrolux induction hob with further Electrolux extractor hood over, stainless steel sink basin with chrome mixer taps over, UPVC windows overlooking communal garden.