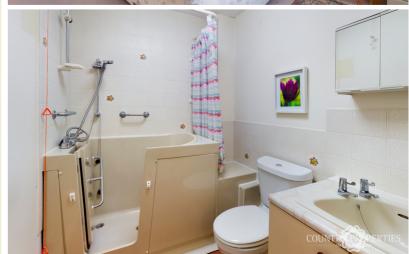

### Bathroom

Lino flooring, heated towel rail, extractor fan, sink basin with hot and cold tap with storage underneath, tiled around low level WC with duel flush, sit down bath with shower attachment, chrome taps, floral tiles around.