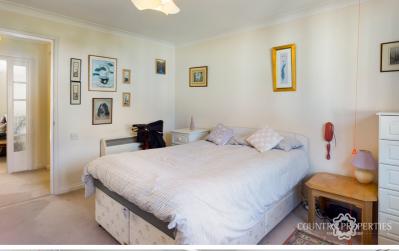

## **Bedroom**

Carpeted, emergency assisted pull cord from ceiling, storage, heater, built in wardrobes ,double glazed UPVC windows overlooking the front.