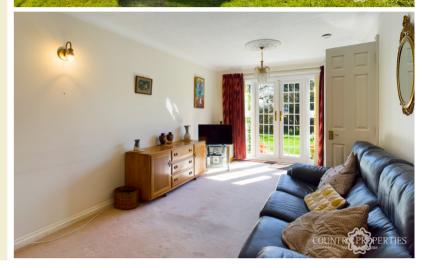

#### **Living Room**

As you walk into the carpeted living room, you are treated by a view of the fully maintained communal gardens, within the living room there is a storage, heater, phone line, TV aerial port, South facing patio doors leading private patio area overlooking the communal garden, double doors leading to kitchen, help assistance pull on wall.