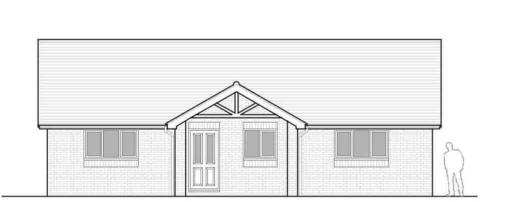

PROPOSED FRONT NORTH WEST ELEVATION

Plot Adjacent To Somersham PE28 3DL

PROPOSED FRONT NORTH WEST ELEVATION

## Plot Adjacent To Somersham PE28 3DL

# **Building Plot**

The proposed accommodation would comprise an Entrance Hall, Open Planned Living/Dining/Kitchen, Three Bedrooms, En Suite and Family Bathroom. Off road parking provision and an enclosed garden.

#### **Building Plot**

The proposed accommodation would comprise an Entrance Hall, Open Planned Living/Dining/Kitchen, Three Bedrooms, En Suite and Family Bathroom. Off road parking provision and an enclosed garden.