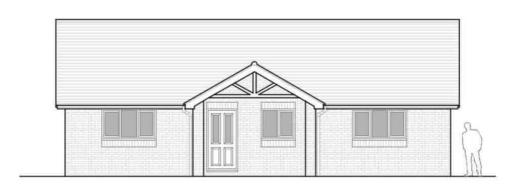

PROPOSED FRONT NORTH WEST ELEVATION

Plot Adjacent To Somersham PE28 3DL

PROPOSED FRONT NORTH WEST ELEVATION

# **Building Plot**

The proposed accommodation would comprise an Entrance Hall, Open Planned Living/Dining/Kitchen, Three Bedrooms, En Suite and Family Bathroom. Off road parking provision and an enclosed garden.

#### **Building Plot**

The proposed accommodation would comprise an Entrance Hall, Open Planned Living/Dining/Kitchen, Three Bedrooms, En Suite and Family Bathroom. Off road parking provision and an enclosed garden.