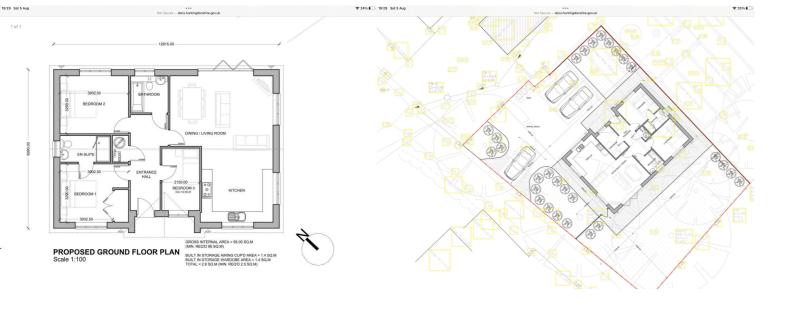

# **Building Plot**

The proposed accommodation would comprise an Entrance Hall, Open Planned Living/Dining/Kitchen, Three Bedrooms, En Suite and Family Bathroom. Off road parking provision and an enclosed garden.

#### **Building Plot**

The proposed accommodation would comprise an Entrance Hall, Open Planned Living/Dining/Kitchen, Three Bedrooms, En Suite and Family Bathroom. Off road parking provision and an enclosed garden.

PROPOSED GROUND FLOOR PLAN

Kimbolton 24 High Street Kimbolton 01480 860400 St Neots 32 Market Square St.Neots 01480 406400 Mayfair Office Cashel House 15 Thayer St, London 0870 1127099

180 414800 01480 860400 01480 406400 0870 1127099