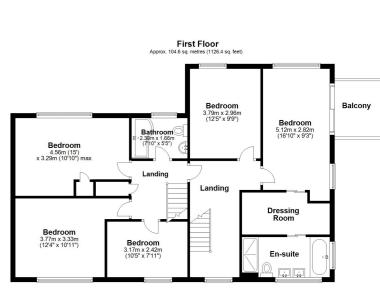

14' 11" x 10' 11" (4.55m x 3.33m)

**Store** 

**Bedroom** 

15' 0" x 10' 10" (4.57m x 3.30m)

**Bedroom** 

12' 4" x 10' 11" (3.76m x 3.33m)

**Bathroom** 

7' 10" x 5' 5" (2.39m x 1.65m)

**Bedroom** 

10' 5" x 7' 11" (3.17m x 2.41m)

Lounge/Kitchen/Dining Room

24' 7" x 19' 4" (7.49m x 5.89m)

**Utility Room** 

8' 5" x 6' 8" (2.57m x 2.03m)

**Wet Room** 

Bedroom

12' 5" x 9' 9" (3.78m x 2.97m)

Bedroom

16' 10" x 9' 3" (5.13m x 2.82m)

**Dressing Room** 

**En-Suite** 

9' 5" x 7' 11" (2.87m x 2.41m)

**Balcony** 

Garden