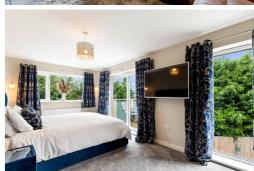

**Bedroom** 

10' 5" x 7' 11" (3.17m x 2.41m)

Lounge/Kitchen/Dining Room

24' 7" x 19' 4" (7.49m x 5.89m)

**Utility Room** 

8' 5" x 6' 8" (2.57m x 2.03m)

**Wet Room** 

Bedroom

12' 5" x 9' 9" (3.78m x 2.97m)

Bedroom

16' 10" x 9' 3" (5.13m x 2.82m)

**Dressing Room** 

**En-Suite** 

9' 5" x 7' 11" (2.87m x 2.41m)

**Balcony** 

Garden