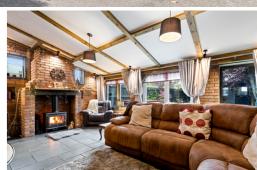

**Entrance Hall** 

Lounge

19' 5" x 13' 5" (5.92m x 4.09m)

**Dining Room** 

10' 10" x 10' 10" (3.30m x 3.30m)

Kitchen

12' 8" x 10' 10" (3.86m x 3.30m)

Study