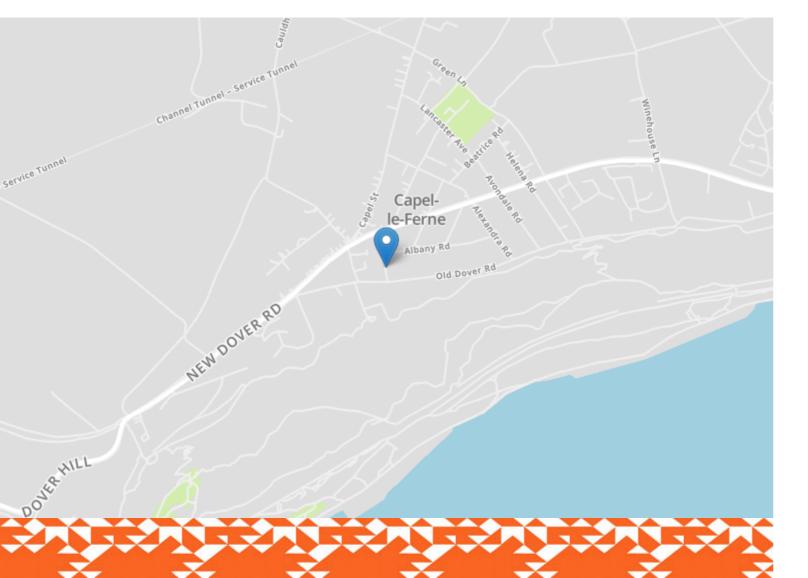

## 7b Victoria Road

CAPEL-LE-FERNE, Folkestone CT18 7JS

## £700,000 FREEHOLD

DRAFT DETAILS....FOR SALE WITH BURNAP + ABEL.....Burnap and Abel are delighted to introduce this five bedroom semi detached house located in the sought after location of Capel-Le-Ferne. This property is in excellent condition and the main house comprises of a large lounge, dining room, kitchen, three double bedrooms, separate study and downstairs W.C. The self contained annex comprises of a large open plan lounge/kitchen/dining room, two double bedrooms en-suite, utility room and wet room. Both dwellings have there own gardens and driveways for separate living. For your chance to view call SOLE agent Burnap and Abel now on 01303 258590.