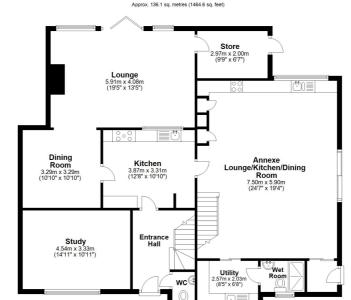

**Entrance Hall** 

Lounge

19' 5" x 13' 5" (5.92m x 4.09m)

**Dining Room** 

10' 10" x 10' 10" (3.30m x 3.30m)

Kitchen

12' 8" x 10' 10" (3.86m x 3.30m)

Study

14' 11" x 10' 11" (4.55m x 3.33m)

**Store** 

**Bedroom** 

15' 0" x 10' 10" (4.57m x 3.30m)

**Bedroom** 

12' 4" x 10' 11" (3.76m x 3.33m)

**Bathroom** 

7' 10" x 5' 5" (2.39m x 1.65m)

**Bedroom** 

10' 5" x 7' 11" (3.17m x 2.41m)

Lounge/Kitchen/Dining Room

24' 7" x 19' 4" (7.49m x 5.89m)

**Utility Room** 

8' 5" x 6' 8" (2.57m x 2.03m)

**Wet Room** 

Bedroom