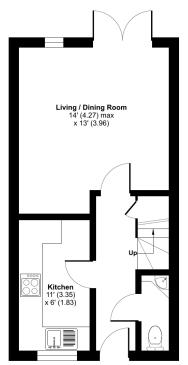

#### **GROUND FLOOR**

Floor plan produced in accordance with RICS Property Measurement Standards incorpoi International Property Measurement Standards (IPMS2 Residential). ©nlchecom 2024. Produced for Cooper and Tanner. REF: 1126152

### Chestnut Tree Gardens, Warminster, BA12

Approximate Area = 646 sq ft / 60 sq m For identification only - Not to scale

FIRST FLOOR