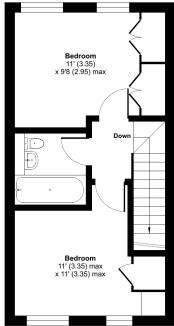

#### **GROUND FLOOR**

Floor plan produced in accordance with RICS Property Measurement Standards incorpoi International Property Measurement Standards (IPMS2 Residential). ©nlchecom 2024. Produced for Cooper and Tanner. REF: 1126152

### Chestnut Tree Gardens, Warminster, BA12

Approximate Area = 646 sq ft / 60 sq m For identification only - Not to scale

FIRST FLOOR