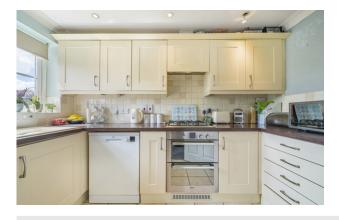

## Description

A lovely modern mid terraced home that is located on the Crockerton side of the town being close to woodland walks. The home has gas central heating and double glazing. The accommodation comprises an entrance hall, WC cloakroom, kitchen, lounge / dining room, landing, two bedrooms, bathroom. Outside a pathway gives access to the front door, and at the rear is a pleasing enclosed garden. Viewing advised.

#### **Features**

- Viewing advised
- Close to walks
- Popular address
- Two bedrooms
- Resident parking
- Fitted kitchen
- Lounge / dining room
- Bathroom
- Gas central heating
- Double glazing