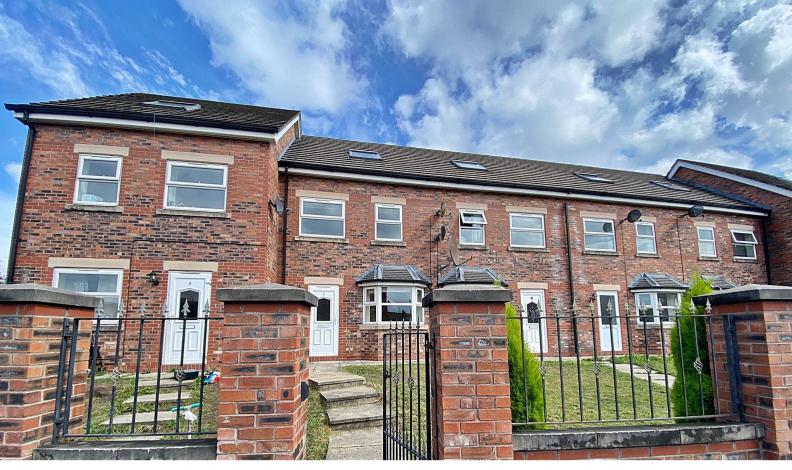

## 5 St. Marys Court Latchford, Warrington, Cheshire . WA4 1DB. £214,950

NO ONWARDS CHAIN | FOUR BEDROOM TOWNHOUSE | PARKING | POPULAR LOCATION | CONVENIENT ACCESS TO TOWN CENTRE | WALK IN CONDITION |

\*\*FOUR BEDROOM TOWNHOUSE - NO ONWARDS CHAIN - OFF-ROAD PARKING - IDEAL LOCATION - MASTER BEDROOM WITH EN-SUITE\*\* Situated on this popular road St Marys Court is ideally located for Warrington's centre and network links. Internally there is an entrance hallway, dining kitchen with a matching range of wall, base, and drawer units, wc comprises a two-piece suite. Finally, there is a lounge with a bay window and access out to the front garden. On the first floor, there are three well-proportioned bedrooms and a family bathroom. Continuing up to the 2nd floor there is a master bedroom with an en-suite shower room. Externally there are gardens and allocated parking.