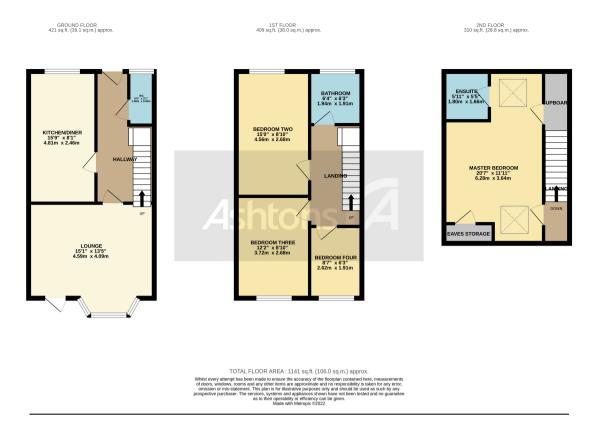

## 5 St. Marys Court Latchford, Warrington, Cheshire . WA4 1DB. £214,950

NO ONWARDS CHAIN | FOUR BEDROOM TOWNHOUSE | PARKING | POPULAR LOCATION | CONVENIENT ACCESS TO TOWN CENTRE | WALK IN CONDITION |

\*\*FOUR BEDROOM TOWNHOUSE - NO ONWARDS CHAIN - OFF-ROAD PARKING - IDEAL LOCATION - MASTER BEDROOM WITH EN-SUITE\*\* Situated on this popular road St Marys Court is ideally located for Warrington's centre and network links. Internally there is an entrance hallway, dining kitchen with a matching range of wall, base, and drawer units, wc comprises a two-piece suite. Finally, there is a lounge with a bay window and access out to the front garden. On the first floor, there are three well-proportioned bedrooms and a family bathroom. Continuing up to the 2nd floor there is a master bedroom with an en-suite shower room. Externally there are gardens and allocated parking.