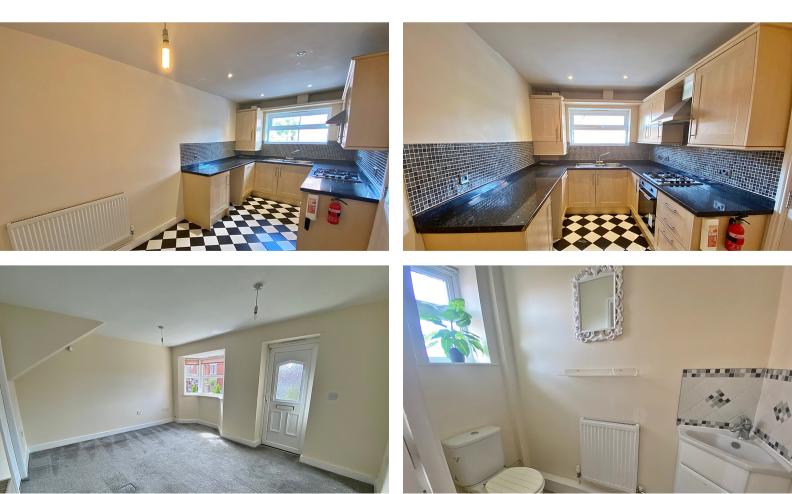

## 5 St. Marys Court Latchford, Warrington, Cheshire . WA4 1DB. £214,950

NO ONWARDS CHAIN | FOUR BEDROOM TOWNHOUSE | PARKING | POPULAR LOCATION | CONVENIENT ACCESS TO TOWN CENTRE | WALK IN CONDITION |

\*\*FOUR BEDROOM TOWNHOUSE - NO ONWARDS CHAIN - OFF-ROAD PARKING - IDEAL LOCATION - MASTER BEDROOM WITH EN-SUITE\*\* Situated on this popular road St Marys Court is ideally located for Warrington's centre and network links. Internally there is an entrance hallway, dining kitchen with a matching range of wall, base, and drawer units, wc comprises a two-piece suite. Finally, there is a lounge with a bay window and access out to the front garden. On the first floor, there are three well-proportioned bedrooms and a family bathroom. Continuing up to the 2nd floor there is a master bedroom with an en-suite shower room. Externally there are gardens and allocated parking.