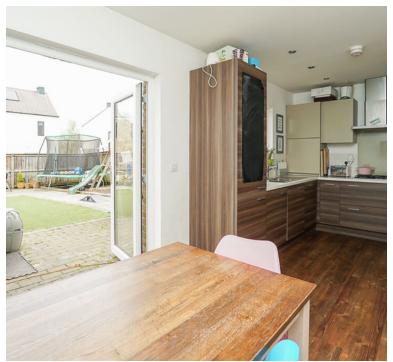

#### **Kitchen Diner**

18' 6" x 8' 7" (5.64m x 2.62m) Radiator; Upvc double glazed window and french doors to rear; range of wall and base units with worktops over, gas hob with extractor hood over and eye level electric oven/grill, integral dishwasher, washing machine and fridge freezer, inset stainless steel sink/drainer and feench doors to the rear garden