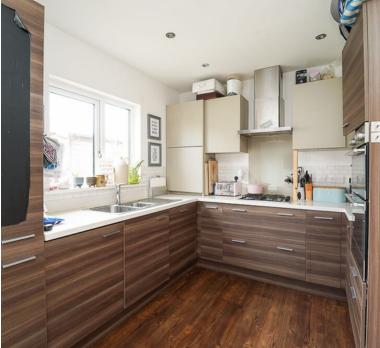

#### **Kitchen Diner**

18' 6" x 8' 7" (5.64m x 2.62m) Radiator; Upvc double glazed window and french doors to rear; range of wall and base units with worktops over, gas hob with extractor hood over and eye level electric oven/grill, integral dishwasher, washing machine and fridge freezer, inset stainless steel sink/drainer and feench doors to the rear garden