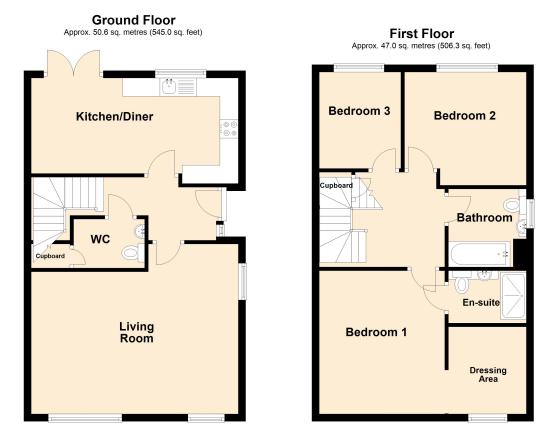

### Hallway:

Stairs to the first floor, doors to the lounge, cloakroom, Kitchen/Diner

## Cloakroom

White suite of Wc and basin with door to under stairs storage; Radiator

## Living Room

18' 6" max x 15' 2" max (5.64m x 4.62m) Radiator; Upvc double glazed windows to front

#### **Kitchen Diner**

18' 6" x 8' 7" (5.64m x 2.62m) Radiator; Upvc double glazed window and french doors to rear; range of wall and base units with worktops over, gas hob with extractor hood over and eye level electric oven/grill, integral dishwasher, washing machine and fridge freezer, inset stainless steel sink/drainer and feench doors to the rear garden

# First floor landing:

#### Bedroom 1

18' 5" max into dressing area x 12' 5" (5.61m x 3.78m) Radiator; Upvc double glazed window and french doors with Juliette balcony to front; door to en suite and to dressing area

#### En Suite shower room:

7' 0" x 4' 9" (2.13m x 1.45m) Towel Radiator; White suite of WC, basin and large shower cubicle

## **Dressing Area**

7' 0" x 7' 0" (2.13m x 2.13m) Located off main bedroom with window to front

# Bedroom 2

10' 9" max x 10' 2" max (3.28m x 3.10m) Radiator; Upvc double glazed window to rear

# Bedroom 3

8' 9" x 7' 3" (2.67m x 2.21m) Radiator; Upvc double glazed window to rear

#### Bathroom

7' 0" x 7' 0" (2.13m x 2.13m) Radiator; Upvc double glazed window to side; white suite of WC, basin and bath with shower over and glass screen

#### **FLOORPLAN & EPC**