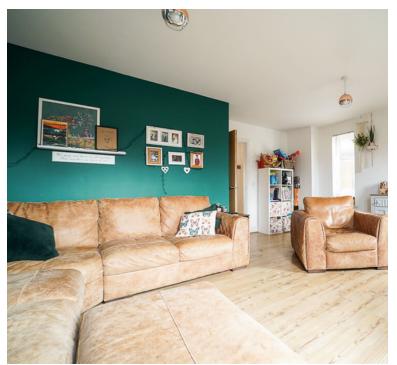

## Living Room

18' 6" max x 15' 2" max (5.64m x 4.62m) Radiator; Upvc double glazed windows to front