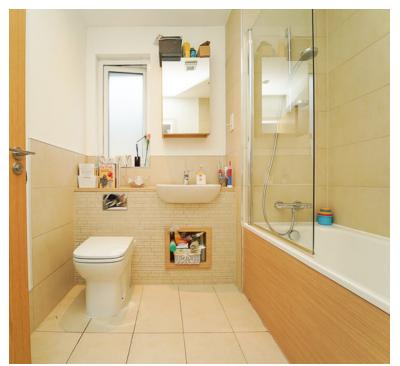

#### Bathroom

7' 0" x 7' 0" (2.13m x 2.13m) Radiator; Upvc double glazed window to side; white suite of WC, basin and bath with shower over and glass screen