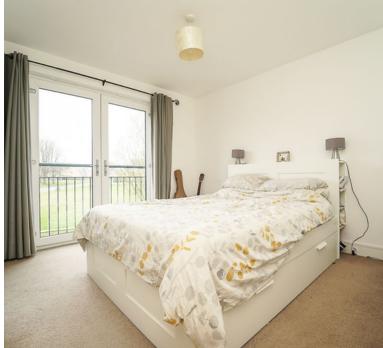

#### Bedroom 1

18' 5" max into dressing area x 12' 5" (5.61m x 3.78m) Radiator; Upvc double glazed window and french doors with Juliette balcony to front; door to en suite and to dressing area

## **Dressing Area**

7' 0" x 7' 0" (2.13m x 2.13m) Located off main bedroom with window to front