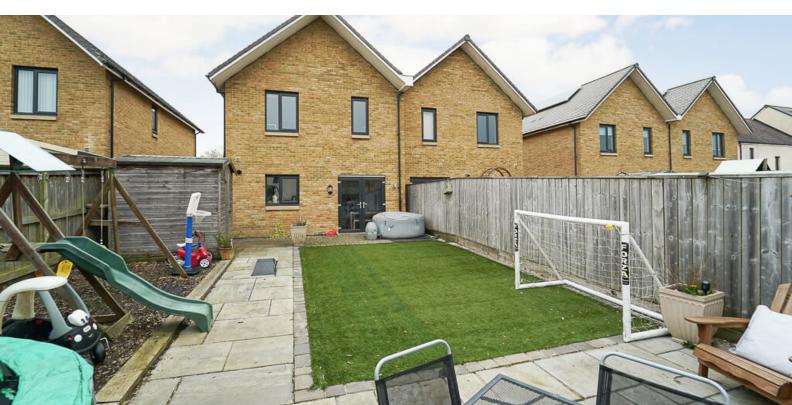

#### Outside

REAR - garden with patio for table and chairs, timber garden shed, a gate to the front and an area of artificial lawn.

PLEASE NOTE - Because of all the open green areas we have been advised there is a monthly fee of c.£27 to cover the maintenance.