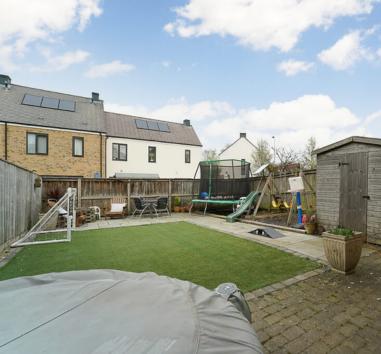

#### Outside

REAR - garden with patio for table and chairs, timber garden shed, a gate to the front and an area of artificial lawn.

PLEASE NOTE - Because of all the open green areas we have been advised there is a monthly fee of c.£27 to cover the maintenance.