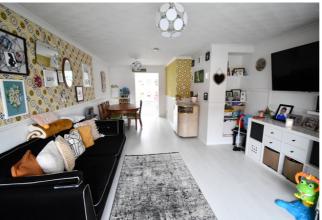

Eastdale Close is on the edge of Kempston and gives good access to the A421, A428 which then lead to the A1 and M1.

Entering the property into the entrance hall which gives access to the first floor via the stairs and door into the main living areas. The lounge diner is of a generous size with a window to the front and then dining area opens up into the beautifully appointed kitchen with breakfast bar. The kitchen has a double Bosch oven, butler style sink and space for a fridge / freezer. You have a wide range of stylish units which enable lots of storage. The back of the property has skylight windows as well as a window overlooking the rear garden and French doors so it allows the natural light to flood in. Off the kitchen you have the utility room, which again has ample amount of units which allow a large amount of storage. Plumbing for a washing machine , space for tumble dryer and a integral dishwasher finishes off the utility room. Upstairs like downstairs, is in immaculate order, three standard sized bedrooms and a white bathroom suite which is fully tiled walls and shower above the bathroom. Outside the rear garden is fully enclosed and mainly laid to lawn. The property benefits from two mono block areas which are ideal seating areas. The garage is found to the rear of the property in a block of two, the garage has up and over door.