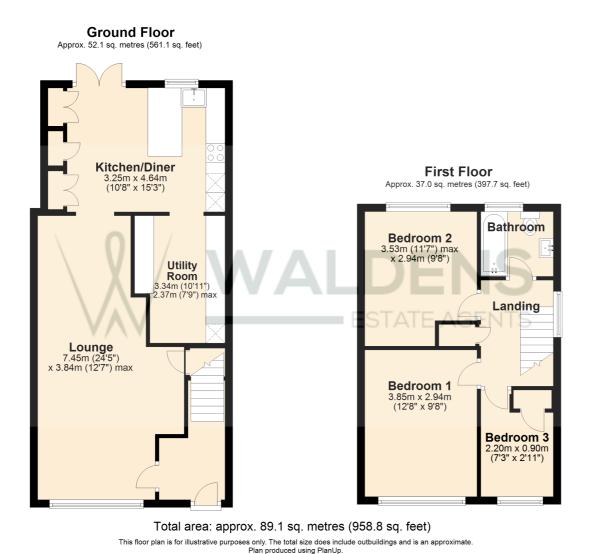

• Extended Three Bedroom Semi-Detached Property

- Good Sized Lounge/Diner
- Beautifully fitted extended kitchen with

breakfast area

- Separate Utility Room
- Gas Central Heating
- Immaculate Bathroom Suite
- Garage In Block
  - Council Tax Band C
  - Energy Efficiency Rating D

Eastdale Close is on the edge of Kempston and gives good access to the A421, A428 which then lead to the A1 and M1.

Entering the property into the entrance hall which gives access to the first floor via the stairs and door into the main living areas. The lounge diner is of a generous size with a window to the front and then dining area opens up into the beautifully appointed kitchen with breakfast bar. The kitchen has a double Bosch oven, butler style sink and space for a fridge / freezer. You have a wide range of stylish units which enable lots of storage. The back of the property has skylight windows as well as a window overlooking the rear garden and French doors so it allows the natural light to flood in. Off the kitchen you have the utility room, which again has ample amount of units which allow a large amount of storage. Plumbing for a washing machine , space for tumble dryer and a integral dishwasher finishes off the utility room. Upstairs like downstairs, is in immaculate order, three standard sized bedrooms and a white bathroom suite which is fully tiled walls and shower above the bathroom. Outside the rear garden is fully enclosed and mainly laid to lawn. The property benefits from two mono block areas which are ideal seating areas. The garage is found to the rear of the property in a block of two, the garage has up and over door.