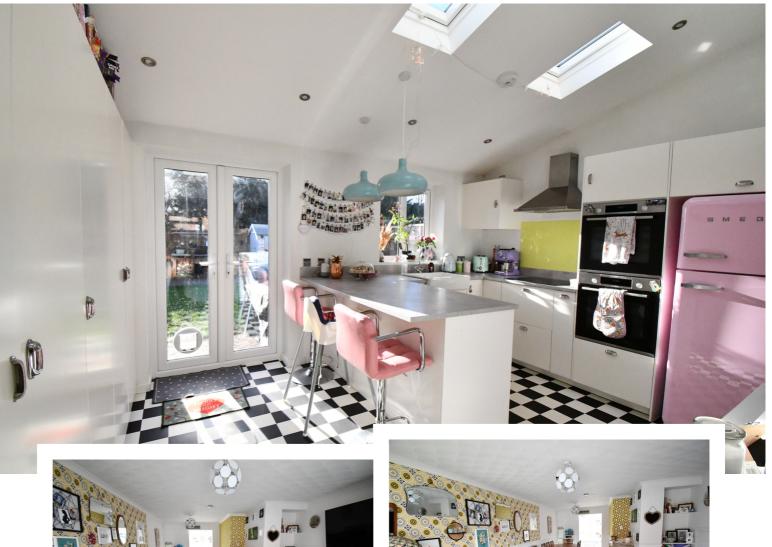

## £300,000

\*\* WALDENS ARE UNDER NEW OWNERSHIP\*\* Waldens are pleased to bring to the market, this tastefully extended three bedroom home set in a cul-de-sac. Property consists lounge/diner, kitchen/breakfast room and useful utility area. Three proportional sized bedrooms and a refitted bathroom. Separate garage.

• Extended Three Bedroom Semi-Detached Property

- Good Sized Lounge/Diner
- Beautifully fitted extended kitchen with

breakfast area

- Separate Utility Room
- Gas Central Heating
- Immaculate Bathroom Suite
- Garage In Block
  - Council Tax Band C
  - Energy Efficiency Rating D

Eastdale Close is on the edge of Kempston and gives good access to the A421, A428 which then lead to the A1 and M1.

Entering the property into the entrance hall which gives access to the first floor via the stairs and door into the main living areas. The lounge diner is of a generous size with a window to the front and then dining area opens up into the beautifully appointed kitchen with breakfast bar. The kitchen has a double Bosch oven, butler style sink and space for a fridge / freezer. You have a wide range of stylish units which enable lots of storage. The back of the property has skylight windows as well as a window overlooking the rear garden and French doors so it allows the natural light to flood in. Off the kitchen you have the utility room, which again has ample amount of units which allow a large amount of storage. Plumbing for a washing machine , space for tumble dryer and a integral dishwasher finishes off the utility room. Upstairs like downstairs, is in immaculate order, three standard sized bedrooms and a white bathroom suite which is fully tiled walls and shower above the bathroom. Outside the rear garden is fully enclosed and mainly laid to lawn. The property benefits from two mono block areas which are ideal seating areas. The garage is found to the rear of the property in a block of two, the garage has up and over door.