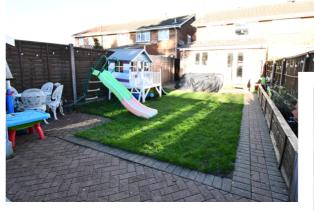

Eastdale Close is on the edge of Kempston and gives good access to the A421, A428 which then lead to the A1 and M1.

Entering the property into the entrance hall which gives access to the first floor via the stairs and door into the main living areas. The lounge diner is of a generous size with a window to the front and then dining area opens up into the beautifully appointed kitchen with breakfast bar. The kitchen has a double Bosch oven, butler style sink and space for a fridge / freezer. You have a wide range of stylish units which enable lots of storage. The back of the property has skylight windows as well as a window overlooking the rear garden and French doors so it allows the natural light to flood in. Off the kitchen you have the utility room, which again has ample amount of units which allow a large amount of storage. Plumbing for a washing machine , space for tumble dryer and a integral dishwasher finishes off the utility room. Upstairs like downstairs, is in immaculate order, three standard sized bedrooms and a white bathroom suite which is fully tiled walls and shower above the bathroom. Outside the rear garden is fully enclosed and mainly laid to lawn. The property benefits from two mono block areas which are ideal seating areas. The garage is found to the rear of the property in a block of two, the garage has up and over door.