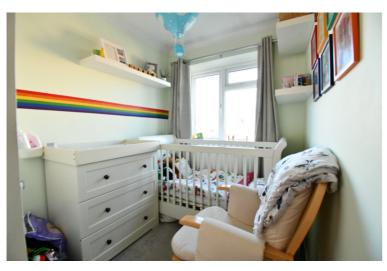

Eastdale Close is on the edge of Kempston and gives good access to the A421, A428 which then lead to the A1 and M1.

Entering the property into the entrance hall which gives access to the first floor via the stairs and door into the main living areas. The lounge diner is of a generous size with a window to the front and then dining area opens up into the beautifully appointed kitchen with breakfast bar. The kitchen has a double Bosch oven, butler style sink and space for a fridge / freezer. You have a wide range of stylish units which enable lots of storage. The back of the property has skylight windows as well as a window overlooking the rear garden and French doors so it allows the natural light to flood in. Off the kitchen you have the utility room, which again has ample amount of units which allow a large amount of storage. Plumbing for a washing machine , space for tumble dryer and a integral dishwasher finishes off the utility room. Upstairs like downstairs, is in immaculate order, three standard sized bedrooms and a white bathroom suite which is fully tiled walls and shower above the bathroom. Outside the rear garden is fully enclosed and mainly laid to lawn. The property benefits from two mono block areas which are ideal seating areas. The garage is found to the rear of the property in a block of two, the garage has up and over door.