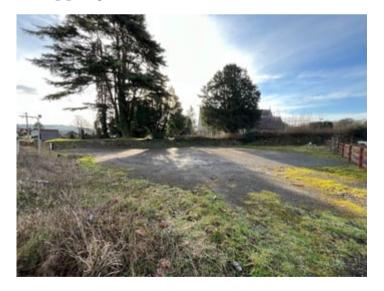

#### THE LAND

Measuring approximately 0.13 acres bound by the stone wall to the church and fencing to borders. The land fronts the highway.

The land is accessed via the A482 road and this a well established access point to the highway.

The land is level and is considered to have excellent scope for residential/commercial development (subject to consent), offering great potential.