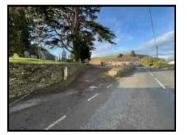

#### THE LAND

Measuring approximately 0.13 acres bound by the stone wall to the church and fencing to borders. The land fronts the highway.

The land is accessed via the A482 road and this a well established access point to the highway.

#### **Directions**

Travelling east from Aberaeron on the A482 Lampeter road, proceed through the village of Ciliau Aeron and after a further 3 miles you will enter into the village of Felinfach. As you enter the village the property is located on the right hand side as identified by the Agents for sale board adjoining the church.