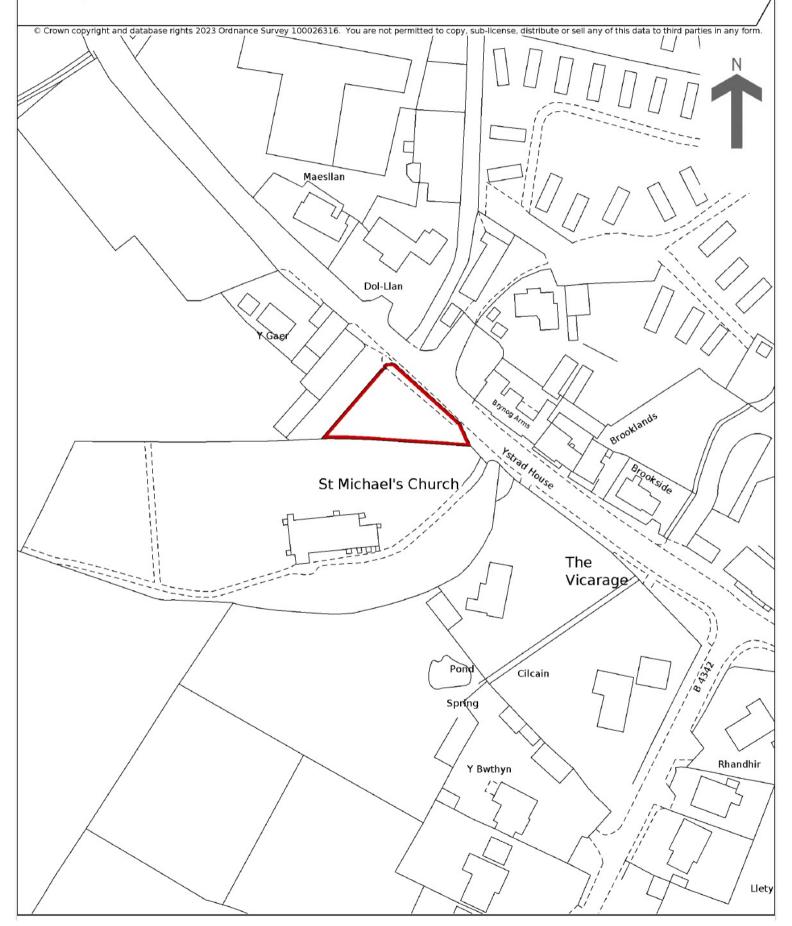

#### THE LAND

Measuring approximately 0.13 acres bound by the stone wall to the church and fencing to borders. The land fronts the highway.

The land is accessed via the A482 road and this a well established access point to the highway.

## HM Land Registry Official copy of title plan

Title number CYM833307
Ordnance Survey map reference SN5256SW
Scale 1:1250 enlarged from 1:2500
Administrative area Ceredigion / Ceredigion