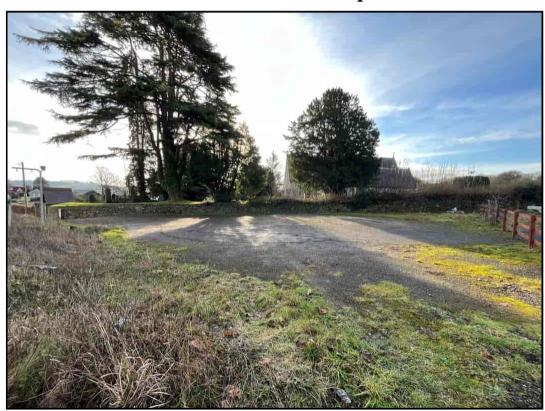

#### THE LAND

Measuring approximately 0.13 acres bound by the stone wall to the church and fencing to borders. The land fronts the highway.

The land is accessed via the A482 road and this a well established access point to the highway.

The land is level and is considered to have excellent scope for residential/commercial development (subject to consent), offering great potential.