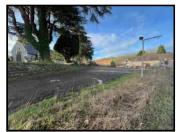

#### THE LAND

Measuring approximately 0.13 acres bound by the stone wall to the church and fencing to borders. The land fronts the highway.

The land is accessed via the A482 road and this a well established access point to the highway.

The land is level and is considered to have excellent scope for residential/commercial development (subject to consent), offering great potential.