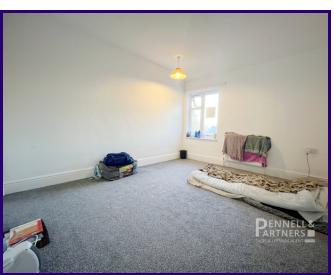

## LIVING ROOM

3.21m x 3.20m (10' 6" x 10' 6")

## **DINING ROOM**

3.66m x 4.22m (12' 0" x 13' 10")