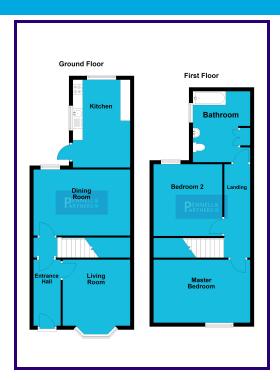

## **ENTRANCE HALL**

## LIVING ROOM

3.21m x 3.20m (10' 6" x 10' 6")

## **DINING ROOM**

3.66m x 4.22m (12' 0" x 13' 10")

## **KITCHEN**

2.46m x 4.37m (8' 1" x 14' 4")

## **LANDING**

# **MASTER BEDROOM**

4.22m x 3.18m (13' 10" x 10' 5")

#### **BEDROOM TWO**

3.67m x 3.26m (12' 0" x 10' 8")

## **FAMILY BATHROOM**

2.62m x 3.16m (8' 7" x 10' 4")