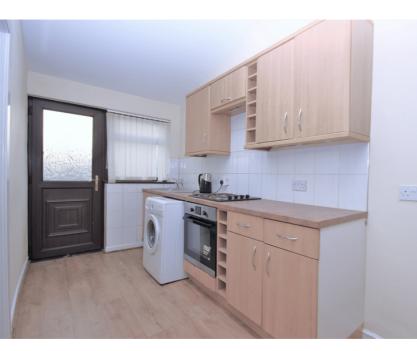

#### Kitchen/Dining Room

#### Kitchen Area

UPVC double-glazed window, ceiling light, laminate flooring, door leading to rear courtyard.

Kitchen comprises of a range of wall and base units with work surface over, stainless steel sink and drainer, electric oven and hob with extractor fan over, spaces for fridge/freezer, space and plumbing for a washing machine, door leading to bathroom.