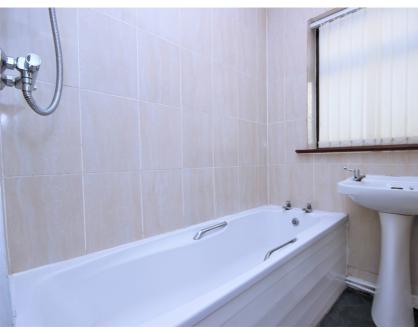

#### Bathroom

UPVC double-glazed obscured window, ceiling light, vinyl to flooring, radiator, bathroom comprises of a three piece suite, low level WC, pedestal wash hand basin, panel enclosed bath with chrome mixer shower over.