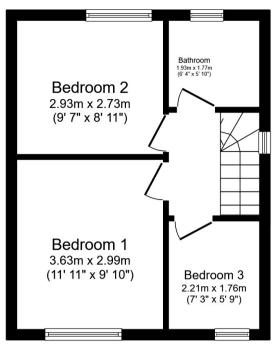

**Ground Floor** 

**First Floor** 

Total floor area 62.3 m² (670 sq.ft.) approx

This floor plan is for illustrative purposes only. It is not drawn to scale. Any measurements, floor areas (including any total floor area), openings and orientation are approximate. No details are guaranteed, they cannot be relied upon for any purpose and they do not form part of any agreement. No liability is taken for any error, omission or misstatement. A party must rely upon its own inspection(s). Powered by www.focalagent.com