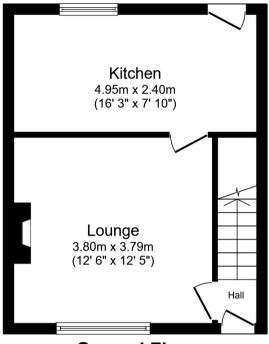

**Ground Floor** 

**First Floor** 

Total floor area 62.3 m² (670 sq.ft.) approx

This floor plan is for illustrative purposes only. It is not drawn to scale. Any measurements, floor areas (including any total floor area), openings and orientation are approximate. No details are guaranteed, they cannot be relied upon for any purpose and they do not form part of any agreement. No liability is taken for any error, omission or misstatement. A party must rely upon its own inspection(s). Powered by www.focalagent.com