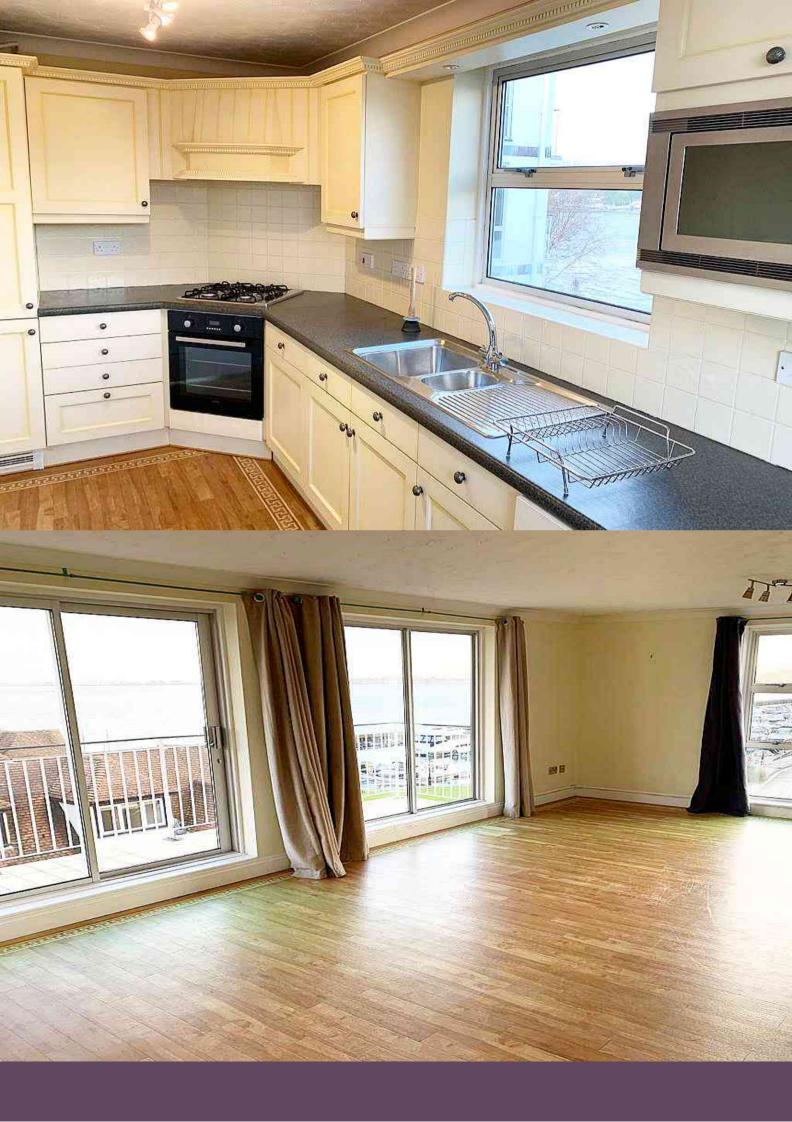

Situated in the highly desirable Salterns Marina with stunning views over the Marina, Poole Harbour and inland views over the Blue Lagoon. The communal entrance is well maintained with stairs and lift to all floors. The apartment is well presented and benefits from both full and partial views from all principal rooms. The accommodation comprises of two double bedrooms both with fitted wardrobes, fully tiled bathroom and en-suite shower room to the master bedroom. The large dual aspect lounge/dining room has access to a south-facing balcony with stunning views over the Marina and Poole Harbour, which in turn leads to a fully fitted kitchen with a range of floor and wall mounted units, breakfast bar and various integrated appliances to include; fridge/freezer, dishwasher, washing machine, four ring hob and oven. From here, are views of the Blue Lagoon. The apartment boasts secure underground parking for one vehicle in addition to visitor parking. The property has been previously Let out so now offers the potential for refurbishment and is offered with no forward chain.