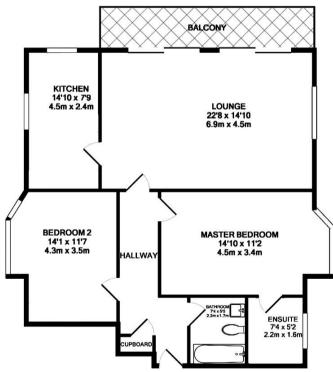

TOTAL APPROX. FLOOR AREA 982 SQ.FT. (91.2 SQ.M.)

Whilst every attempt has been made to ensure the accuracy of the floor plan contained here, measurements of doors, windows, rooms and any other items are approximate and no responsibility is taken for any error, omission, or mis-statement. This plan is for illustrative purposes only and should be used as such by any prospective purchaser. The services, systems and appliances shown have not been tested and no guarantee as to their operability or efficiency can be given