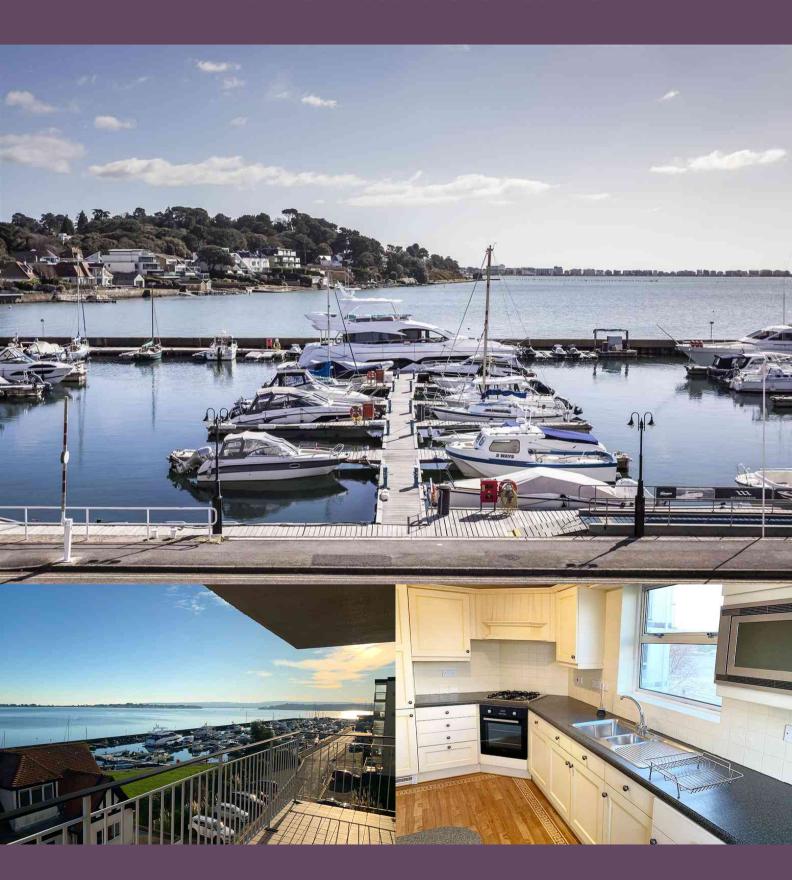

## ABOUT THIS PROPERTY

A spacious 2 double bedroom, fourth floor apartment, offering scope for refurbishment with far-reaching views over Poole Harbour towards Sandbanks Peninsula. Located in an exclusive block in Salterns Marina. Ideal second home or development opportunity.

Situated in the highly desirable Salterns Marina with stunning views over the Marina, Poole Harbour and inland views over the Blue Lagoon. The communal entrance is well maintained with stairs and lift to all floors. The apartment is well presented and benefits from both full and partial views from all principal rooms. The accommodation comprises of two double bedrooms both with fitted wardrobes, fully tiled bathroom and en-suite shower room to the master bedroom. The large dual aspect lounge/dining room has access to a south-facing balcony with stunning views over the Marina and Poole Harbour, which in turn leads to a fully fitted kitchen with a range of floor and wall mounted units, breakfast bar and various integrated appliances to include; fridge/freezer, dishwasher, washing machine, four ring hob and oven. From here, are views of the Blue Lagoon. The apartment boasts secure underground parking for one vehicle in addition to visitor parking. The property has been previously Let out so now offers the potential for refurbishment and is offered with no forward chain.

## LOCATION

The apartment is conveniently positioned, within walking distance to local amenities at Lilliput Village which is just a few hundred metres away and includes; Cafes, restaurants and a choice of mini super markets. The village of Canford Cliffs is within half a mile as is the centre of Ashley Cross with its train station offering a direct line into London Waterloo in under 2 hours. Approximately a mile away are the awardwinning Blue Flag sandy bathing beaches at Sandbanks which stretch for 7 miles toward Bournemouth and beyond, making this the perfect location for water sports enthusiasts.