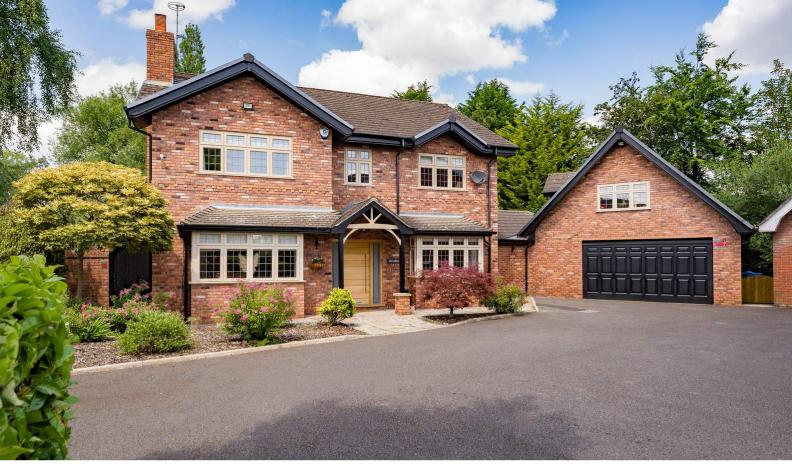

## 12b Sephton Avenue, Culcheth, Warrington, Cheshire. WA3 4LZ. £995,000

Luxurious Five bedroom detached home | Tucked away in a really quiet cul-de-sac | Freehold title | Double detached garage and ample parking | Four reception rooms | Games room | Walk in dressing room to master and en suite | Set within a desirable location | 4