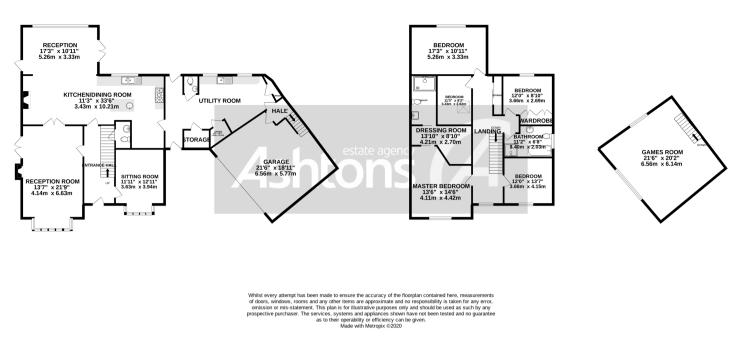

**GROUND FLOOR** 

1ST FLOOR

Upon entering this property, you are immediately struck by the grandeur and sophistication of the interior. The hallway boasts high ceilings and polished wooden flooring, setting the tone for the rest of the home. The ground floor comprises several well-appointed living areas, including a spacious lounge, a formal dining room, and a versatile study room that can also serve as a home office or play room.

The heart of the home lies in the expansive open-plan kitchen and family area. This modern and stylish space is perfect for both casual family gatherings and entertaining guests. The kitchen is equipped with top-of-the-line appliances, sleek cabinetry, and a large central island, providing a hub for culinary creativity. Adjacent to the kitchen, the family area features comfortable seating arrangements and direct access to the rear garden, seamlessly blending indoor and outdoor living. There are two downstairs guest bathrooms and utility/ wash room with ample storage, this leads off to the double garage with electric up and over door and converted games room over the garage which could be fully converted into a self contained annex (subject to planning).

Ascending the staircase, you reach the first floor, which accommodates the five generously proportioned bedrooms. The master suite is a true retreat, complete with a walkin wardrobe and a luxurious en-suite bathroom. The remaining bedrooms offer ample space for family members or guests.