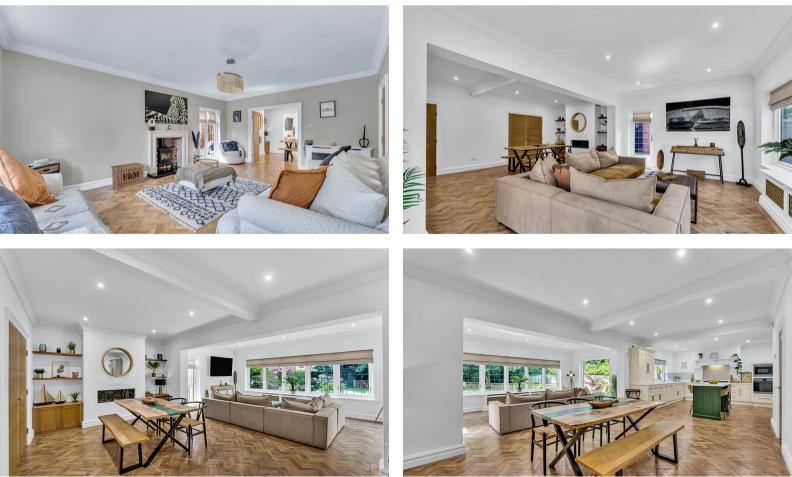

**GROUND FLOOR** 

1ST FLOOR

Upon entering this property, you are immediately struck by the grandeur and sophistication of the interior. The hallway boasts high ceilings and polished wooden flooring, setting the tone for the rest of the home. The ground floor comprises several well-appointed living areas, including a spacious lounge, a formal dining room, and a versatile study room that can also serve as a home office or play room.

The heart of the home lies in the expansive open-plan kitchen and family area. This modern and stylish space is perfect for both casual family gatherings and entertaining guests. The kitchen is equipped with top-of-the-line appliances, sleek cabinetry, and a large central island, providing a hub for culinary creativity. Adjacent to the kitchen, the family area features comfortable seating arrangements and direct access to the rear garden, seamlessly blending indoor and outdoor living. There are two downstairs guest bathrooms and utility/ wash room with ample storage, this leads off to the double garage with electric up and over door and converted games room over the garage which could be fully converted into a self contained annex (subject to planning).