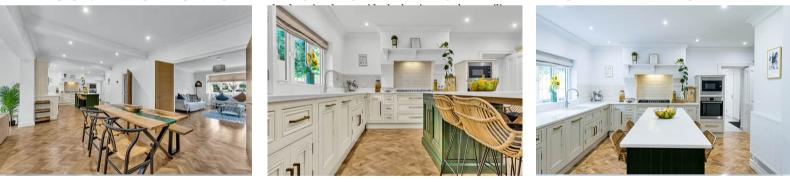

The heart of the home lies in the expansive open-plan kitchen and family area. This modern and stylish space is perfect for both casual family gatherings and entertaining guests. The kitchen is equipped with top-of-the-line appliances, sleek cabinetry, and a large central island, providing a hub for culinary creativity. Adjacent to the kitchen, the family area features comfortable seating arrangements and direct access to the rear garden, seamlessly blending indoor and outdoor living. There are two downstairs guest bathrooms and utility/ wash room with ample storage, this leads off to the double garage with electric up and over door and converted games room over the garage which could be fully converted into a self contained annex (subject to planning).