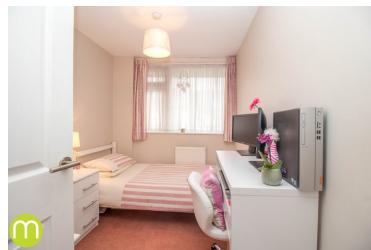

### **Bedroom One**

14' 2" x 9' 9" (4.32m x 2.97m) With UPVC double glazed window to front, radiator.

### **Bedroom Two**

9' 9" x 8' 3" (2.97m x 2.51m) With UPVC double glazed window to rear, radiator.

### **Bedroom Three**

With UPVC double glazed window to front, radiator, built in cupboard.