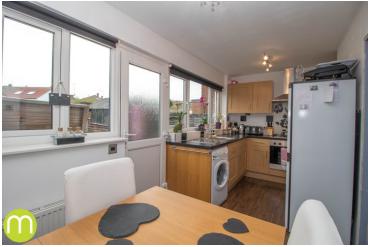

### Kitchen/Diner

15' 11" x 8' 6" (4.85m x 2.59m) With two UPVC double glazed windows to rear and single door providing access to the rear garden, radiator, a range of matching eye level and base units with drawers and worktops over, inset sink and drainer, electric oven with gas hob and extractor hood over, space for fridge/freezer and washing machine.