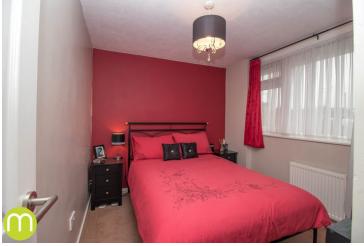

### **Bedroom One**

14' 2" x 9' 9" (4.32m x 2.97m) With UPVC double glazed window to front, radiator.

### **Bedroom Two**

9' 9" x 8' 3" (2.97m x 2.51m) With UPVC double glazed window to rear, radiator.

### **Bedroom Three**

With UPVC double glazed window to front, radiator, built in cupboard.