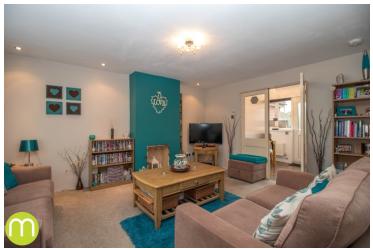

### Lounge

15' 4" x 12' 7" (4.67m x 3.84m) With UPVC double glazed window to front, radiator, understairs cupboard, double doors to;