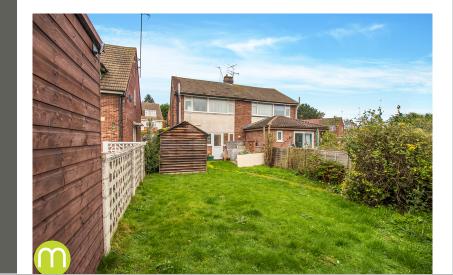

### **Rear Garden**

To the rear there is a generous rear garden which is enclosed by fencing with gated side access.