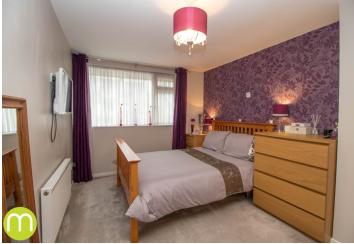

### **Bedroom One**

14' 2" x 9' 9" (4.32m x 2.97m) With UPVC double glazed window to front, radiator.

### **Bedroom Two**

9' 9" x 8' 3" (2.97m x 2.51m) With UPVC double glazed window to rear, radiator.

### **Bedroom Three**

With UPVC double glazed window to front, radiator, built in cupboard.