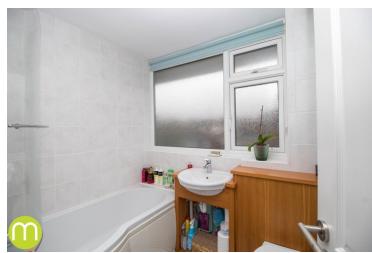

### Bathroom

With obscure UPVC double glazed window to rear, enclosed cistern WC, wash hand vanity basin, 'P' shape with with shower screen and shower over, part tiled walls.