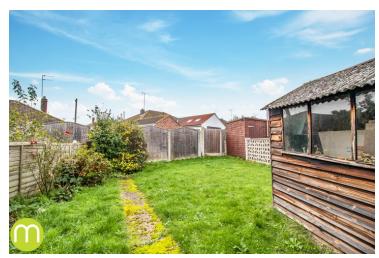

### **Rear Garden**

To the rear there is a generous rear garden which is enclosed by fencing with gated side access.

### To The Front

To the front there is a hard standing and a drop kerb so there is potential to create a driveway providing off road parking.