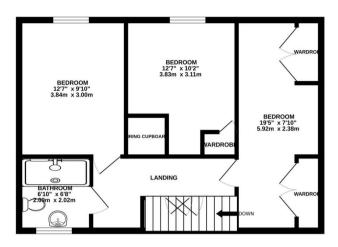

The council tax band is B.

The interior of this property comprises a spacious living/dining room, w/c and fitted kitchen on the ground floor. The first floor consists of 3 bedrooms and the family bathroom. The exterior boasts a rear garden, perfect for enjoying the summer months.

TOTAL FLOOR AREA: 1095 sq.ft. (101.7 sq.m.) approx.

Whilst every attempt has been made to ensure the accuracy of the floorplan contained here, measurements of doors, windows, rooms and any other items are approximate and no responsibility is taken for any error, omission or mis-statement. This plan is for illustrative purposes only and should be used as such by any prospective purchaser. The services, systems and appliances shown have not been tested and no guarantee as to their opability or efficiency can be given.

Made with Metropix ©2023

20-22 Bridge End, Leeds, LS1 4DJ t: 0330 004 0050 e: hello@bettermove.co.uk www.bettermove.co.uk