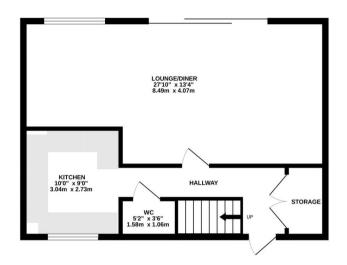

TOTAL FLOOR AREA: 1095 sq.ft. (101.7 sq.m.) approx.

Whilst every attempt has been made to ensure the accuracy of the floorplan contained here, measurements of doors, windows, rooms and any other items are approximate and no responsibility is taken for any error, omission or mis-statement. This plan is for illustrative purposes only and should be used as such by any prospective purchaser. The services, systems and appliances shown have not been tested and no guarantee as to their opability or efficiency can be given.

Made with Metropix ©2023

20-22 Bridge End, Leeds, LS1 4DJ t: 0330 004 0050 e: hello@bettermove.co.uk www.bettermove.co.uk