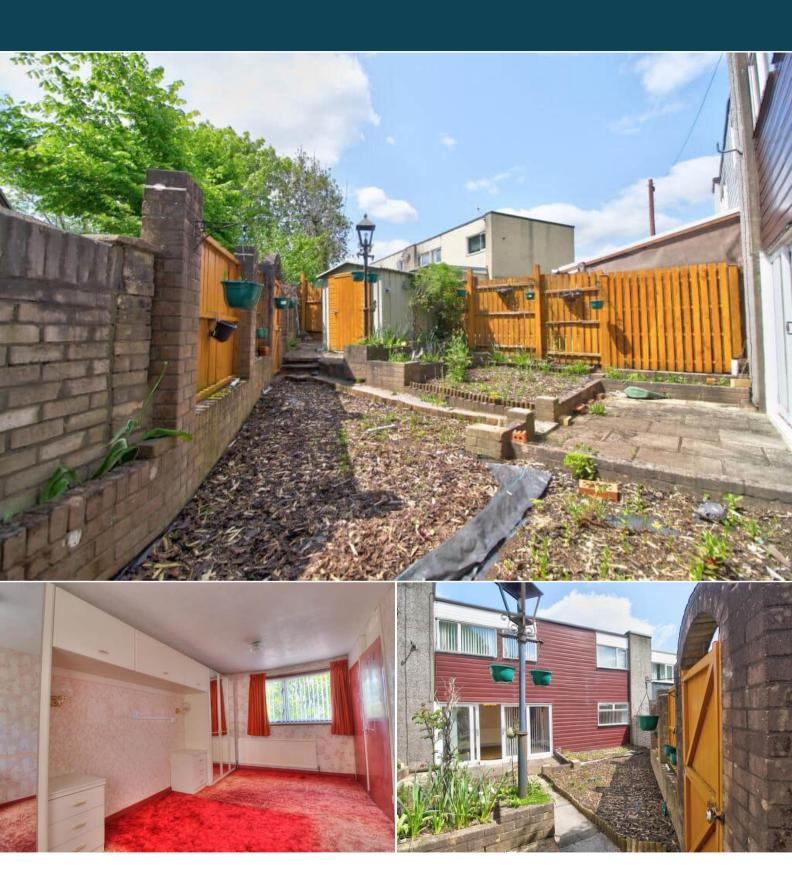

The council tax band is B.

The interior of this property comprises a spacious living/dining room, w/c and fitted kitchen on the ground floor. The first floor consists of 3 bedrooms and the family bathroom. The exterior boasts a rear garden, perfect for enjoying the summer months.