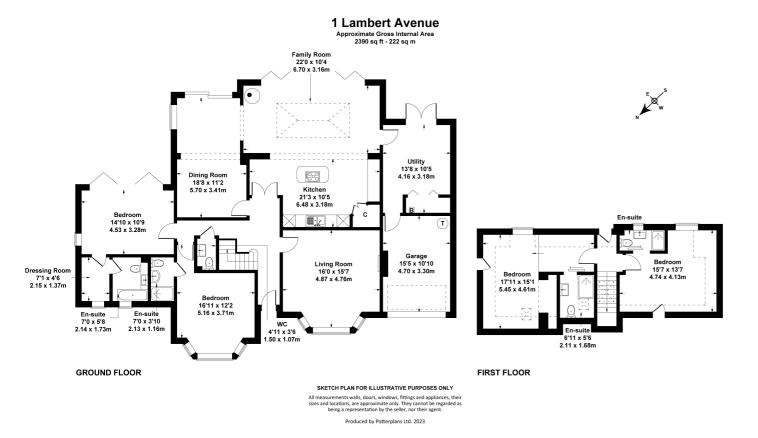

# Lambert Avenue, Shurdington, Cheltenham, GL51 4SX

£720,000 Freehold

A very spacious, 4 bedroom, detached, family home with a gross internal area of 2390 sq ft providing versatile accommodation throughout.

#### Description

This remodelled and upgraded, detached, family home has been thoughtfully designed and extended at the rear, side and into the loft space, providing impressive and contemporary 'chalet style' accommodation throughout. Situated within this popular location, the versatile living space comprises of a welcoming reception hall, cloakroom, living room with a feature bay window, 2 good size bedrooms, and 2 en suite bath/shower rooms. The magnificent kitchen/family area has a full range of matching units with integrated appliances, a central island, feature atrium, wood burner, and bi-folding doors leading to the generous rear garden. There is a separate utility room with a door leading to the garage. On the first floor, there are 2 further bedrooms both with en suite shower rooms. Outside, there is a driveway providing ample off-road parking to the front and a very good size enclosed garden which is mainly laid to lawn at the rear. Tewkesbury Borough Council Tax Band E.