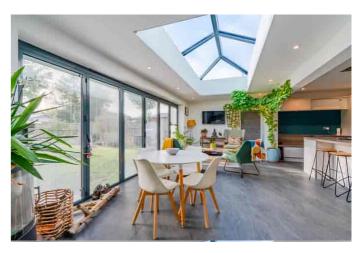

EXTENDED FAMILY HOUSE • living room • kitchen/family room

- dining room cloakroom & utility 4 bedrooms 4 en suites
- garage & parking good size rear garden solar panels

#### Description

This remodelled and upgraded, detached, family home has been thoughtfully designed and extended at the rear, side and into the loft space, providing impressive and contemporary 'chalet style' accommodation throughout. Situated within this popular location, the versatile living space comprises of a welcoming reception hall, cloakroom, living room with a feature bay window, 2 good size bedrooms, and 2 en suite bath/shower rooms. The magnificent kitchen/family area has a full range of matching units with integrated appliances, a central island, feature atrium, wood burner, and bi-folding doors leading to the generous rear garden. There is a separate utility room with a door leading to the garage. On the first floor, there are 2 further bedrooms both with en suite shower rooms. Outside, there is a driveway providing ample off-road parking to the front and a very good size enclosed garden which is mainly laid to lawn at the rear. Tewkesbury Borough Council Tax Band E.