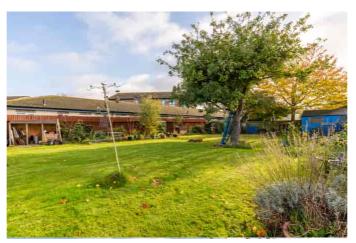

#### Description

This remodelled and upgraded, detached, family home has been thoughtfully designed and extended at the rear, side and into the loft space, providing impressive and contemporary 'chalet style' accommodation throughout. Situated within this popular location, the versatile living space comprises of a welcoming reception hall, cloakroom, living room with a feature bay window, 2 good size bedrooms, and 2 en suite bath/shower rooms. The magnificent kitchen/family area has a full range of matching units with integrated appliances, a central island, feature atrium, wood burner, and bi-folding doors leading to the generous rear garden. There is a separate utility room with a door leading to the garage. On the first floor, there are 2 further bedrooms both with en suite shower rooms. Outside, there is a driveway providing ample off-road parking to the front and a very good size enclosed garden which is mainly laid to lawn at the rear. Tewkesbury Borough Council Tax Band E.