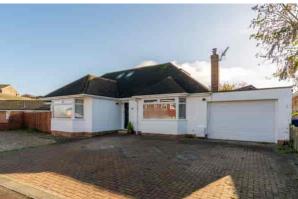

#### Description

This remodelled and upgraded, detached, family home has been thoughtfully designed and extended at the rear, side and into the loft space, providing impressive and contemporary 'chalet style' accommodation throughout. Situated within this popular location, the versatile living space comprises of a welcoming reception hall, cloakroom, living room with a feature bay window, 2 good size bedrooms, and 2 en suite bath/shower rooms. The magnificent kitchen/family area has a full range of matching units with integrated appliances, a central island, feature atrium, wood burner, and bi-folding doors leading to the generous rear garden. There is a separate utility room with a door leading to the garage. On the first floor, there are 2 further bedrooms both with en suite shower rooms. Outside, there is a driveway providing ample off-road parking to the front and a very good size enclosed garden which is mainly laid to lawn at the rear. Tewkesbury Borough Council Tax Band E.