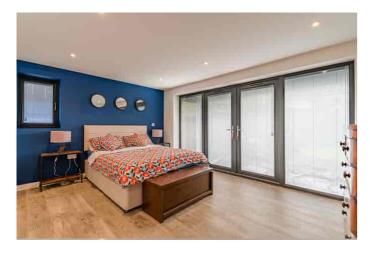

EXTENDED FAMILY HOUSE • living room • kitchen/family room

- dining room cloakroom & utility 4 bedrooms 4 en suites
- garage & parking good size rear garden solar panels

#### Description

This remodelled and upgraded, detached, family home has been thoughtfully designed and extended at the rear, side and into the loft space, providing impressive and contemporary 'chalet style' accommodation throughout. Situated within this popular location, the versatile living space comprises of a welcoming reception hall, cloakroom, living room with a feature bay window, 2 good size bedrooms, and 2 en suite bath/shower rooms. The magnificent kitchen/family area has a full range of matching units with integrated appliances, a central island, feature atrium, wood burner, and bi-folding doors leading to the generous rear garden. There is a separate utility room with a door leading to the garage. On the first floor, there are 2 further bedrooms both with en suite shower rooms. Outside, there is a driveway providing ample off-road parking to the front and a very good size enclosed garden which is mainly laid to lawn at the rear. Tewkesbury Borough Council Tax Band E.