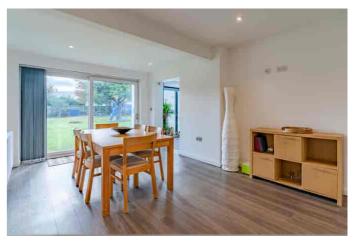

#### Description

This remodelled and upgraded, detached, family home has been thoughtfully designed and extended at the rear, side and into the loft space, providing impressive and contemporary 'chalet style' accommodation throughout. Situated within this popular location, the versatile living space comprises of a welcoming reception hall, cloakroom, living room with a feature bay window, 2 good size bedrooms, and 2 en suite bath/shower rooms. The magnificent kitchen/family area has a full range of matching units with integrated appliances, a central island, feature atrium, wood burner, and bi-folding doors leading to the generous rear garden. There is a separate utility room with a door leading to the garage. On the first floor, there are 2 further bedrooms both with en suite shower rooms. Outside, there is a driveway providing ample off-road parking to the front and a very good size enclosed garden which is mainly laid to lawn at the rear. Tewkesbury Borough Council Tax Band E.