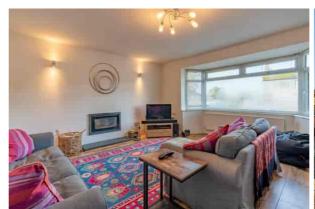

#### Description

This remodelled and upgraded, detached, family home has been thoughtfully designed and extended at the rear, side and into the loft space, providing impressive and contemporary 'chalet style' accommodation throughout. Situated within this popular location, the versatile living space comprises of a welcoming reception hall, cloakroom, living room with a feature bay window, 2 good size bedrooms, and 2 en suite bath/shower rooms. The magnificent kitchen/family area has a full range of matching units with integrated appliances, a central island, feature atrium, wood burner, and bi-folding doors leading to the generous rear garden. There is a separate utility room with a door leading to the garage. On the first floor, there are 2 further bedrooms both with en suite shower rooms. Outside, there is a driveway providing ample off-road parking to the front and a very good size enclosed garden which is mainly laid to lawn at the rear. Tewkesbury Borough Council Tax Band E.