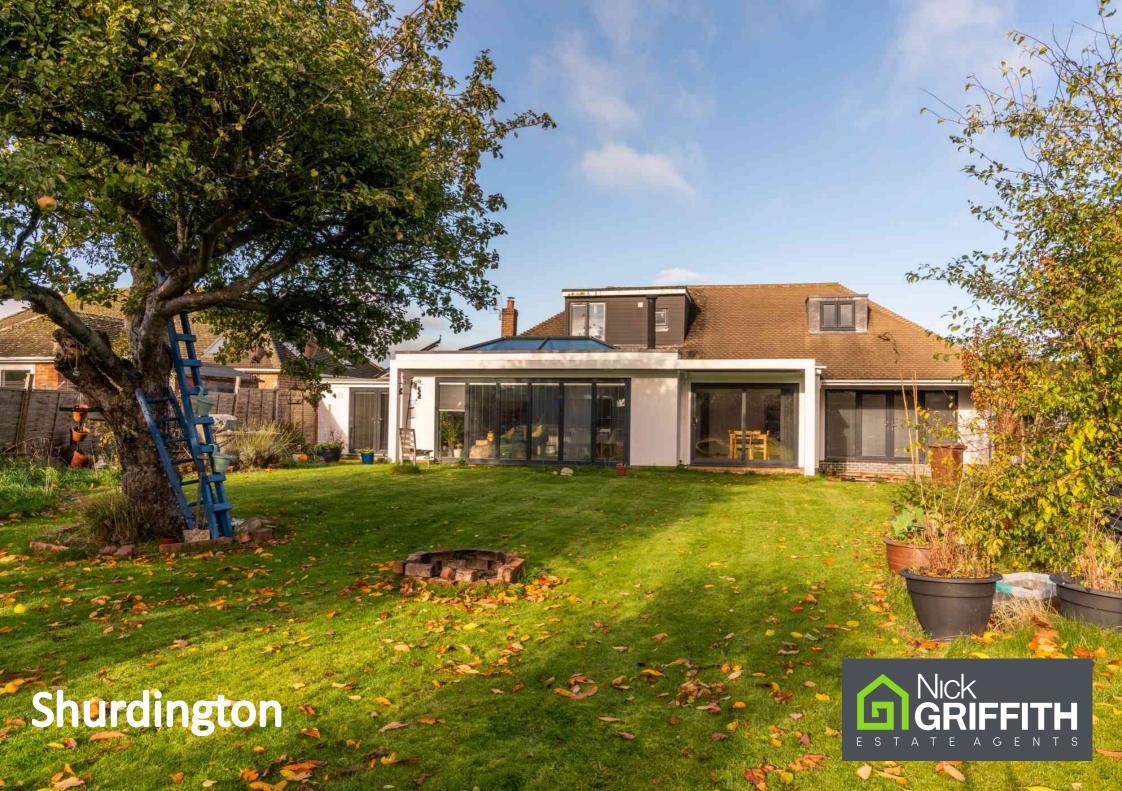

# Lambert Avenue, Shurdington, Cheltenham, GL51 4SX

£720,000 Freehold

A very spacious, 4 bedroom, detached, family home with a gross internal area of 2390 sq ft providing versatile accommodation throughout.

#### Description

This remodelled and upgraded, detached, family home has been thoughtfully designed and extended at the rear, side and into the loft space, providing impressive and contemporary 'chalet style' accommodation throughout. Situated within this popular location, the versatile living space comprises of a welcoming reception hall, cloakroom, living room with a feature bay window, 2 good size bedrooms, and 2 en suite bath/shower rooms. The magnificent kitchen/family area has a full range of matching units with integrated appliances, a central island, feature atrium, wood burner, and bi-folding doors leading to the generous rear garden. There is a separate utility room with a door leading to the garage. On the first floor, there are 2 further bedrooms both with en suite shower rooms. Outside, there is a driveway providing ample off-road parking to the front and a very good size enclosed garden which is mainly laid to lawn at the rear. Tewkesbury Borough Council Tax Band E.