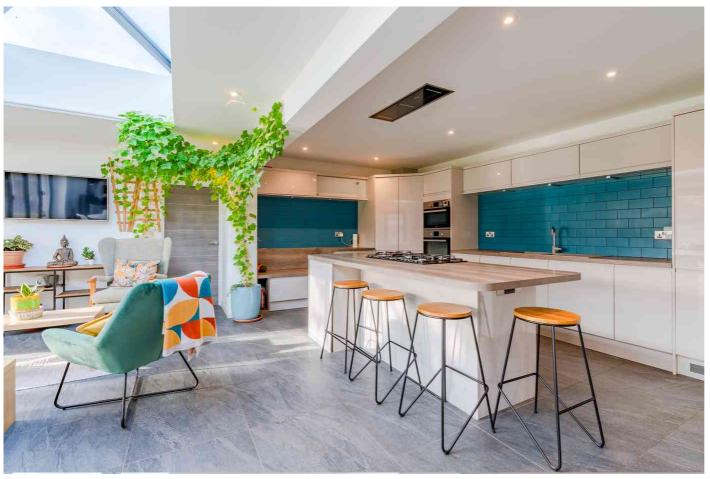

EXTENDED FAMILY HOUSE • living room • kitchen/family room

- dining room cloakroom & utility 4 bedrooms 4 en suites
- garage & parking good size rear garden solar panels

#### Description

This remodelled and upgraded, detached, family home has been thoughtfully designed and extended at the rear, side and into the loft space, providing impressive and contemporary 'chalet style' accommodation throughout. Situated within this popular location, the versatile living space comprises of a welcoming reception hall, cloakroom, living room with a feature bay window, 2 good size bedrooms, and 2 en suite bath/shower rooms. The magnificent kitchen/family area has a full range of matching units with integrated appliances, a central island, feature atrium, wood burner, and bi-folding doors leading to the generous rear garden. There is a separate utility room with a door leading to the garage. On the first floor, there are 2 further bedrooms both with en suite shower rooms. Outside, there is a driveway providing ample off-road parking to the front and a very good size enclosed garden which is mainly laid to lawn at the rear. Tewkesbury Borough Council Tax Band E.