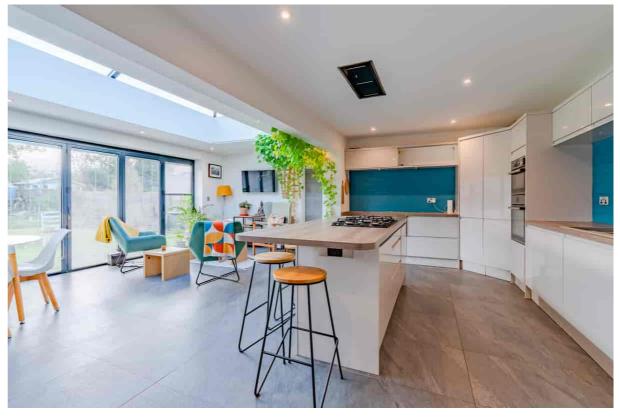

#### Description

This remodelled and upgraded, detached, family home has been thoughtfully designed and extended at the rear, side and into the loft space, providing impressive and contemporary 'chalet style' accommodation throughout. Situated within this popular location, the versatile living space comprises of a welcoming reception hall, cloakroom, living room with a feature bay window, 2 good size bedrooms, and 2 en suite bath/shower rooms. The magnificent kitchen/family area has a full range of matching units with integrated appliances, a central island, feature atrium, wood burner, and bi-folding doors leading to the generous rear garden. There is a separate utility room with a door leading to the garage. On the first floor, there are 2 further bedrooms both with en suite shower rooms. Outside, there is a driveway providing ample off-road parking to the front and a very good size enclosed garden which is mainly laid to lawn at the rear. Tewkesbury Borough Council Tax Band E.