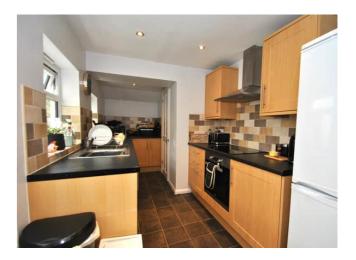

#### **KITCHEN**

Modern fitted kitchen including integrated oven, hob and extractor. Washing machine, fridge freezer, two double glazed windows to rear, door leading to rear garden, radiator, and vinyl flooring.