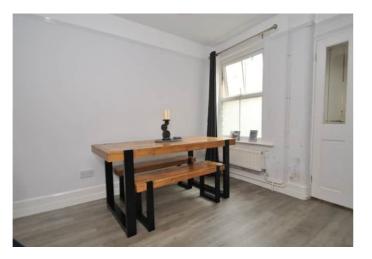

#### **DINING ROOM**

11' 6" x 10' (3.51m x 3.05m) Double glazed window to rear. Under stairs cupboard.