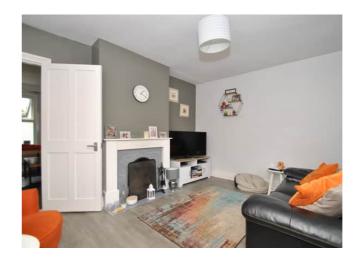

### SITTING ROOM

11' 6" x 9' 7" Feature fire place with open hearth. Window to front.