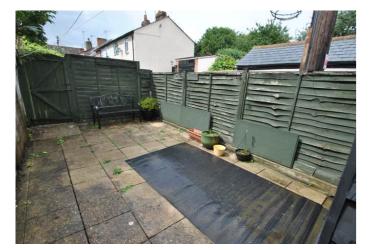

# TO REAR

Side gateway with rear access. Large garden shed/playhouse. Patioed enclosed garden area with screen fencing.