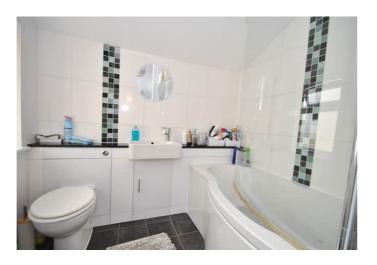

## BATHROOM

White modern suite comprising wash hand basin, low level WC, panelled bath with shower attachment, shower screen and shower over. Vinyl flooring.