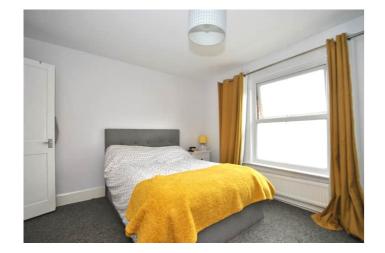

#### **BEDROOM 1**

13' 1" x 11' 5" (3.99m x 3.48m) Window to front.

# **BEDROOM 2**

11' 10" x 7' 10" (3.61m x 2.39m) Double glazed window to rear. Gas fired radiator.