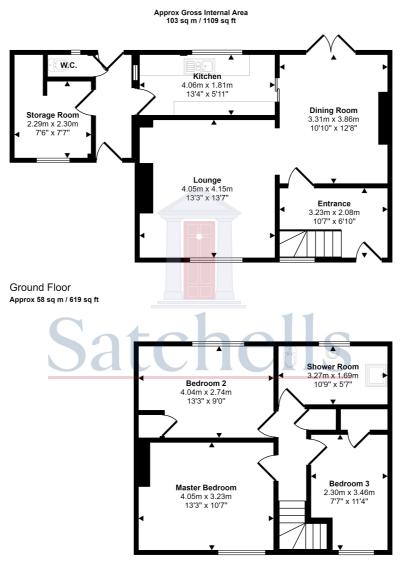

#### Ground Floor: Entrance:

Along a pathway through a gate into a large front garden mainly laid to lawn, side entrance. Enter main door into hallway.

# Hallway:

Door into dining room. Radiator and carpet as fitted. Understairs storage.

# **Dining Room:**

Abt. 12' 8" x 10' 10" (3.86m x 3.30m) Upvc double glazed sliding doors into lounge and kitchen. Sliding double doors out to garden. Fireplace with gas fire. Wall lights. Carpets are fitted.

# Lounge:

Abt.13' 7" x 13' 3" (4.14m x 4.04m) Upvc double glazed window to front. Radiator. Paneled wood wall with York stone fire place with gas fire. Carpet as fitted.

# Kitchen:

Abt. 13' 4" x 5' 11" (4.06m x 1.80m) Upvc double glazed window to rear. Selection of base and wall units. Tiled splashback. Single stainless steel sink with drainer with mixer taps. Vinyl flooring. Boiler. Space for cooker.

# **Utiliy Room:**

Abt. 7' 7" x 7' 6" (2.31m x 2.29m) Obscure window to front. Brick built storage. Single pane obscure window to rear. Low level WC. Door out to rear garden.

#### First Floor: Bedroom One:

Abt.13' 3" x 10' 7" (4.04m x 3.23m) Upvc double glazed window to front. Radiator. Carpet as fitted. Fireplace.

#### **Bedroom Two:**

Abt.13' 3" x 9' 0" (4.04m x 2.74m) Upvc double glazed window to rear. Built in cupboard. Radiator. Carpet as fitted.

## **Bedroom Three:**

Abt. 11' 4" x 7' 7" (3.45m x 2.31m) Upvc double glazed window to front. Radiator. Carpet as fitted.

#### Bathroom:

Double glazed frosted window to rear. Converted walk in wet room with electric shower, hand rail and shower curtain. Partially tiled walls. Low level WC. Spotlights. Vanity sink unit and hot and cold taps. Radiator.

# Satchells

First Floor Approx 45 sq m / 489 sq ft

This floorplan is only for illustrative purposes and is not to scale. Measurements of rooms, doors, windows, and any items are approximate and no responsibility is taken for any error, omission or mis-statement. Icons of items such as bathroom suites are representations only and may not look like the real items. Made with Made Snappy 360.