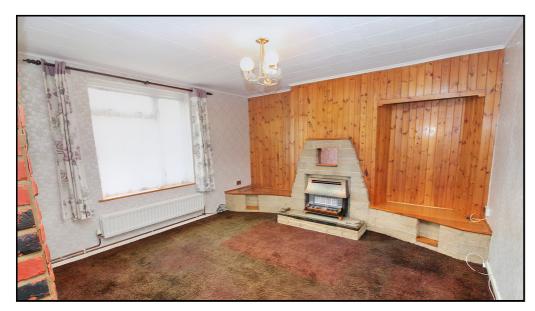

# Lounge:

Abt.13' 7" x 13' 3" (4.14m x 4.04m) Upvc double glazed window to front. Radiator. Paneled wood wall with York stone fire place with gas fire. Carpet as fitted.