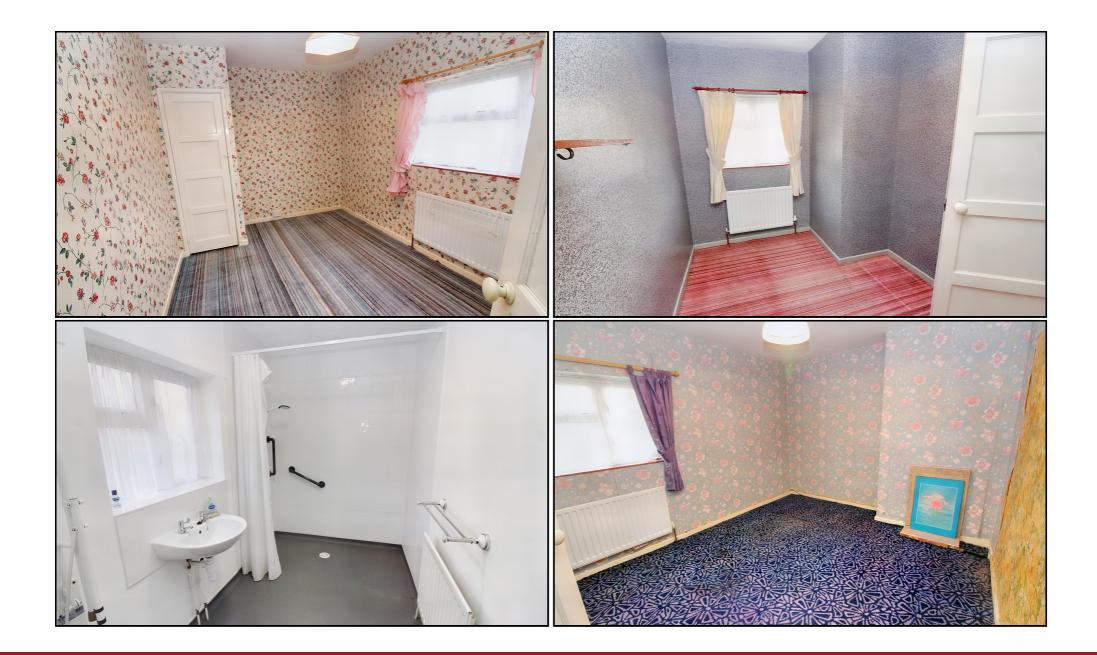

# Lounge:

Abt.13' 7" x 13' 3" (4.14m x 4.04m) Upvc double glazed window to front. Radiator. Paneled wood wall with York stone fire place with gas fire. Carpet as fitted.

#### First Floor: Bedroom One:

Abt.13' 3" x 10' 7" (4.04m x 3.23m) Upvc double glazed window to front. Radiator. Carpet as fitted. Fireplace.

#### **Bedroom Two:**

Abt.13' 3" x 9' 0" (4.04m x 2.74m) Upvc double glazed window to rear. Built in cupboard. Radiator. Carpet as fitted.

## **Bedroom Three:**

Abt. 11' 4" x 7' 7" (3.45m x 2.31m) Upvc double glazed window to front. Radiator. Carpet as fitted.

#### Bathroom:

Double glazed frosted window to rear. Converted walk in wet room with electric shower, hand rail and shower curtain. Partially tiled walls. Low level WC. Spotlights. Vanity sink unit and hot and cold taps. Radiator.