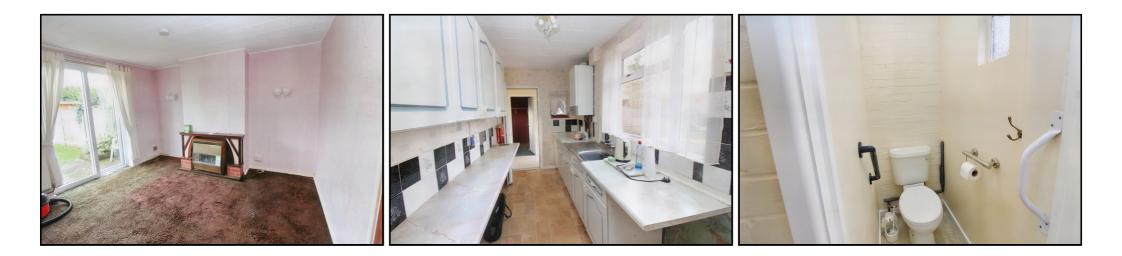

# Kitchen:

Abt. 13' 4" x 5' 11" (4.06m x 1.80m) Upvc double glazed window to rear. Selection of base and wall units. Tiled splashback. Single stainless steel sink with drainer with mixer taps. Vinyl flooring. Boiler. Space for cooker.

# **Utiliy Room:**

Abt. 7' 7" x 7' 6" (2.31m x 2.29m) Obscure window to front. Brick built storage. Single pane obscure window to rear. Low level WC. Door out to rear garden.

# WC:

Single glazed frosted window. Low level WC. Handrail.