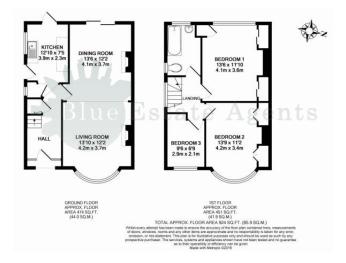

### Living Room

4.2m x 3.7m (13' 9" x 12' 2")

#### **Dining Room**

4.1m x 3.7m (13' 5" x 12' 2")

#### **Kitchen**

3.9m x 2.3m (12' 10" x 7' 7")

#### **Bedroom One**

4.1m x 3.6m (13' 5" x 11' 10")

#### **Bedroom Two**

4.1m x 3.4m (13' 5" x 11' 2")

#### **Bedroom Three**

2.9m x 2.1m (9' 6" x 6' 11")