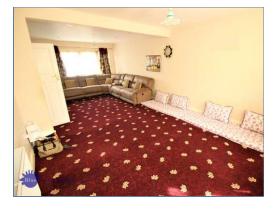

### Living Room

4.2m x 3.7m (13' 9" x 12' 2")

#### **Dining Room**

4.1m x 3.7m (13' 5" x 12' 2")