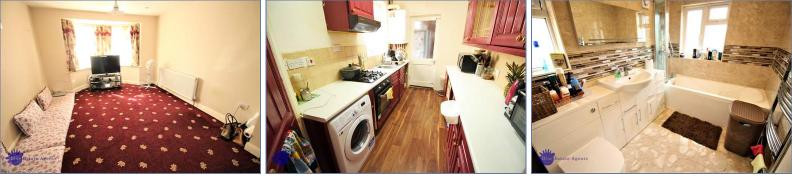

### Living Room

4.2m x 3.7m (13' 9" x 12' 2")

#### **Dining Room**

4.1m x 3.7m (13' 5" x 12' 2")

#### **Kitchen**

3.9m x 2.3m (12' 10" x 7' 7")