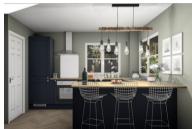

Upon entering, you are greeted by a spacious hallway with storage cupboards, leading to the main reception room, perfect for entertaining guests or relaxing with your loved ones. The property will boast a brand new kitchen with modern appliances, a breakfast bar, and French doors leading out to the garden, creating a seamless indoor-outdoor living experience.