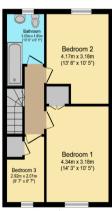

GUIDE PRICE £465,000 - £475,000

This immaculate semi-detached property in a quiet area with excellent A12 access is ideal for families and couples, boasting a brand new kitchen, three bedrooms with built-in wardrobes, a newly refurbished bathroom, garage, garden, and parking both to the front and rear.

First Floor Floor area 42.7 m² (460 sq.ft.)