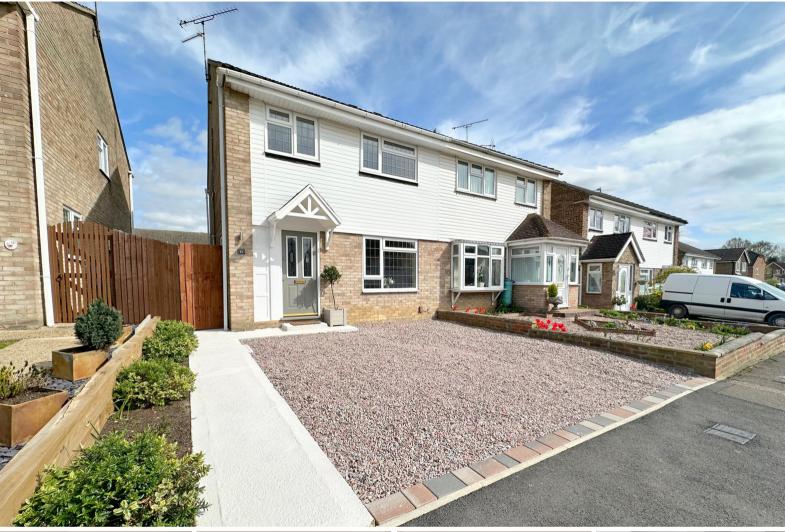

## Peregrine Drive, Chelmsford £465,000 Freehold

- Immaculate semidetached property
- Garage, Garden, and Driveway
- Brand new kitchen with modern appliances
- Chain-free home with seamless indoor-outdoor living

GUIDE PRICE £465,000 - £475,000

This immaculate semi-detached property in a quiet area with excellent A12 access is ideal for families and couples, boasting a brand new kitchen, three bedrooms with built-in wardrobes, a newly refurbished bathroom, garage, garden, and parking both to the front and rear.

Upon entering, you are greeted by a spacious hallway with storage cupboards, leading to the main reception room, perfect for entertaining guests or relaxing with your loved ones. The property will boast a brand new kitchen with modern appliances, a breakfast bar, and French doors leading out to the garden, creating a seamless indoor-outdoor living experience.