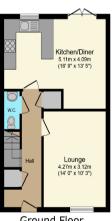

- Garage, Garden, and Driveway
- Brand new kitchen with modern appliances
- Chain-free home with seamless indoor-outdoor living

GUIDE PRICE £465,000 - £475,000

This immaculate semi-detached property in a quiet area with excellent A12 access is ideal for families and couples, boasting a brand new kitchen, three bedrooms with built-in wardrobes, a newly refurbished bathroom, garage, garden, and parking both to the front and rear.

Upon entering, you are greeted by a spacious hallway with storage cupboards, leading to the main reception room, perfect for entertaining guests or relaxing with your loved ones. The property will boast a brand new kitchen with modern appliances, a breakfast bar, and French doors leading out to the garden, creating a seamless indoor-outdoor living experience.









First Floor Floor area 42.7 m² (460 sq.ft.)