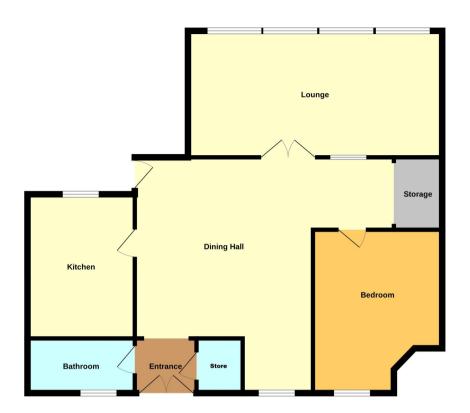

This is a leasehold property with 948 years remaining on the lease; there is no ground rent and the service charge is £283 per month.

The interior of this beautifully presented property comprises a spacious and open dining area, separate living room, the fitted kitchen and the bathroom on the ground floor of the building with fantastic views.

Whits every attempt has been made to ensure the accuracy of the floorpian contained here, measurements of doors, virdows, crooss and any other limes are appointment and no responsibility is taken for any error, omission or mis-statement. This plan is for illustrative purposes only and should be used as such by any prospective purchaser. The services, systems and appliances shown have not been tested and no guarantee as to their operations or efficiency can be given.