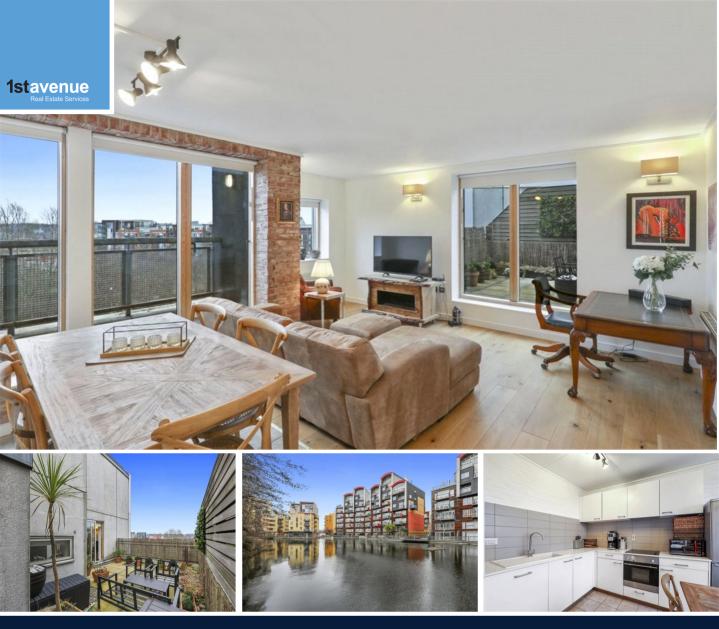

## Alamaro Lodge, £1,900 PCM Renaissance Walk, LONDON, SE10 0QU

Boasting a large private terrace with views out to the lake and Thames, this two bedroom apartment makes a bold statement with stylish wood flooring, brick walls, unique living space, integrated kitchen in a charming riverside location. Location : Just minutes from the amenities of the 02 arena.