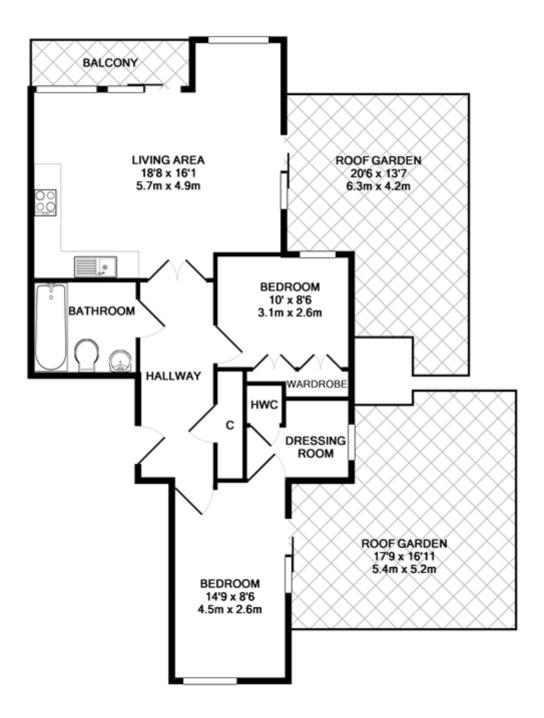

## TOTAL APPROX. FLOOR AREA 712 SQ.FT. (66.1 SQ.M.)

Whilst every attempt has been made to ensure the accuracy of the floor plan contained here, measurements of doors, windows, rooms and any other items are approximate and no responsibility is taken for any error, omission, or mis-statement. This plan is for illustrative purposes only and should be used as such by any prospective purchaser. The services, systems and appliances shown have not been tested and no guarantee as to their operability or efficiency can be given Made with Metropix ©2018