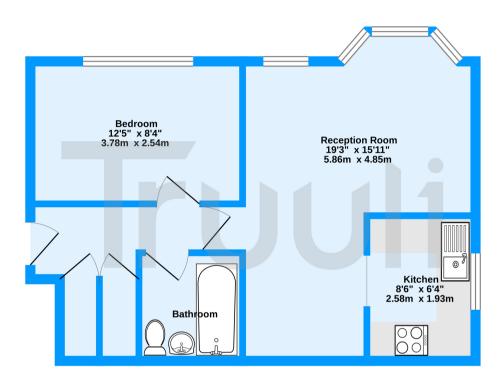

We are selling due to wanting to upsize but we've absolutely loved living here"

Ground Floor 456 sq.ft. (42.3 sq.m.) approx.

Muggeridge Close, South Croydon, CR2

TOTAL FLOOR AREA: 456 sq.ft. (42.3 sq.m.) approx.

Measurements are approximate. Not to scale. Illustrative purposes only
Made with Metopox (2020)