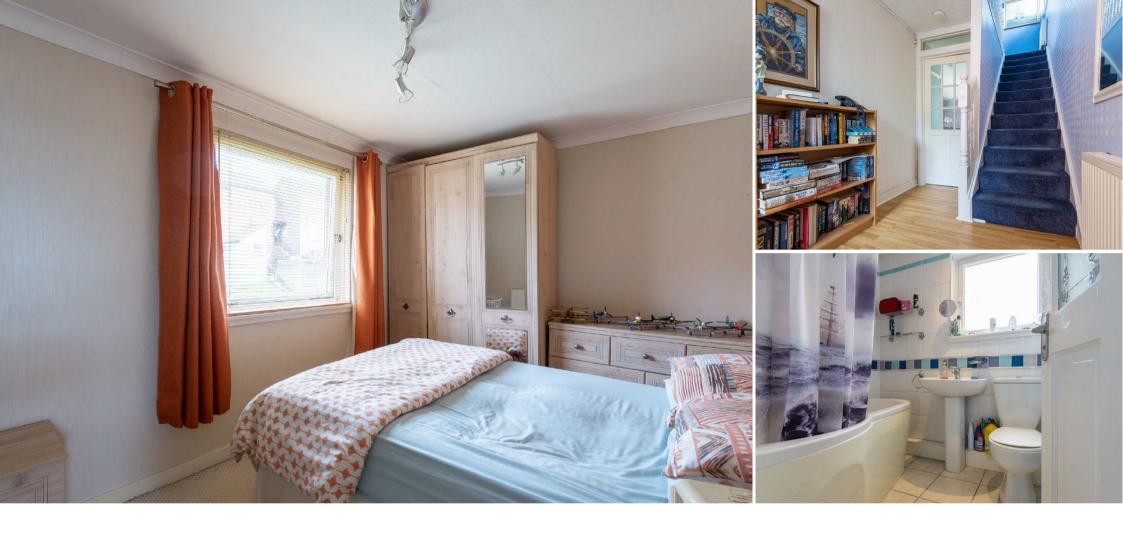

The subject property offers comfortable accommodation which comprises: private main door access, hallway, spacious lounge, kitchen, bathroom with three-piece suite, and three good sized bedrooms. Practical attributes include gas fired central heating and double glazing.

| Lounge | 16'4 x 15'6   |
|--------|---------------|
|        | 4.98m x 4.72m |

Kitchen 8'8 x 6'2 2.64m x 1.88m

Bathroom 12'9 x 6'5

3.89m x 1.96m

Bedroom 13'2 x 8'6 4.01m x 2.59m

9'10 x 6'7

3.00m x 2.01m

Bedroom 9'1 x 8'9