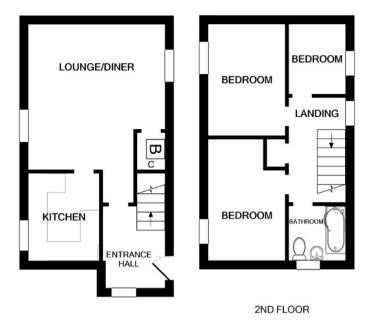

| Lounge | 16'4 x 15'6   |
|--------|---------------|
|        | 4.98m x 4.72m |

Kitchen 8'8 x 6'2 2.64m x 1.88m

Bathroom 12'9 x 6'5

3.89m x 1.96m

Bedroom 13'2 x 8'6 4.01m x 2.59m

9'10 x 6'7

3.00m x 2.01m

Bedroom 9'1 x 8'9

2.77m x 2.67m

1ST FLOOR

Whilst every attempt has been made to ensure the accuracy of the floor plan contained here, measurements of doors, windows, rooms and any other items are approximate and no responsibility is taken for any error, omission, or mis-statement. This plan is for illustrative purposes only and should be used as such by any prospective purchaser. The services, systems and appliances shown have not been tested and no guarantee as to their operability or efficiency can be given Made with Metropix ©2022