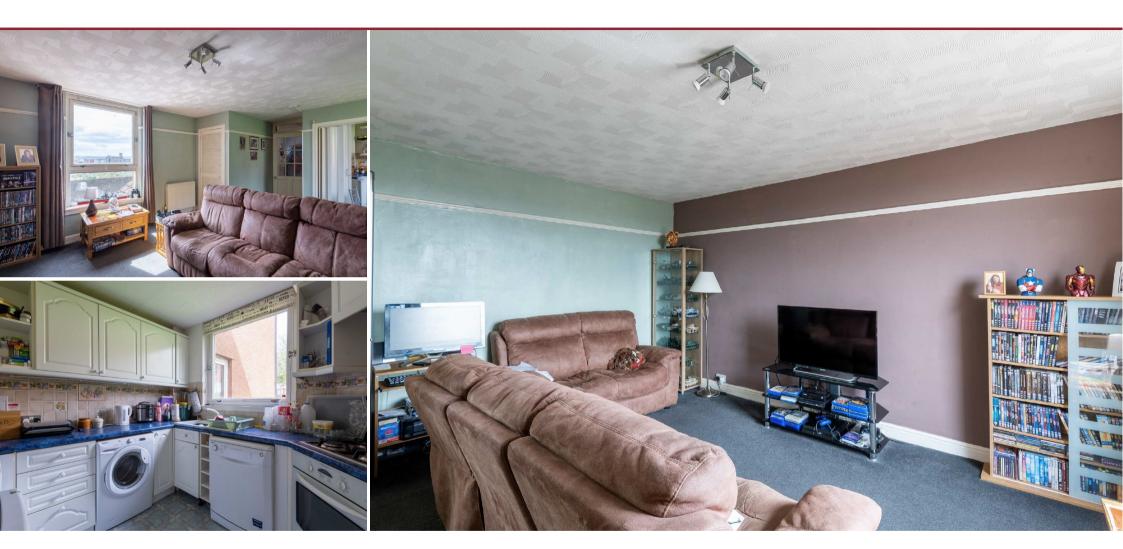

The subject property offers comfortable accommodation which comprises: private main door access, hallway, spacious lounge, kitchen, bathroom with three-piece suite, and three good sized bedrooms. Practical attributes include gas fired central heating and double glazing.

| Lounge | 16'4 x 15'6   |
|--------|---------------|
|        | 4.98m x 4.72m |

Kitchen 8'8 x 6'2 2.64m x 1.88m

Bathroom 12'9 x 6'5

3.89m x 1.96m

Bedroom 13'2 x 8'6 4.01m x 2.59m

9'10 x 6'7

3.00m x 2.01m

Bedroom 9'1 x 8'9