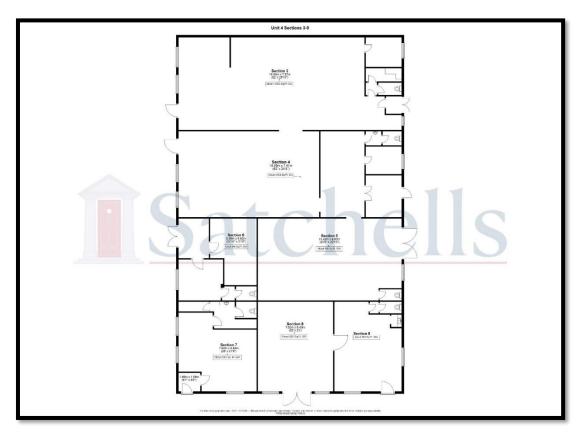

## In Brief:

Located on the London Road Industrial Estate on the southern side of this historic market town with good road access to the A1m both North and South.

About 6,064 Sq. Ft. Gross Internal Area divided into 6 self-contained units (referred to as sections of unit 4) which are let on commercial leases generating a gross rental income of £34,464 per annum with sections 3,4,5,6,7 being let separately on individual leases and sections 8 & 9 let together on the same lease. To the side of the building is parking for each section. Please note sections 1 and 2 of the unit (To the rear) have been sold separately.

In the main most of the units are self-contained with kitchen and toilet facilities. Each unit is rated separately for Business rates and EPCs.

Subject to obtaining all relevant permissions, and whilst no formal investigation **Development:** 