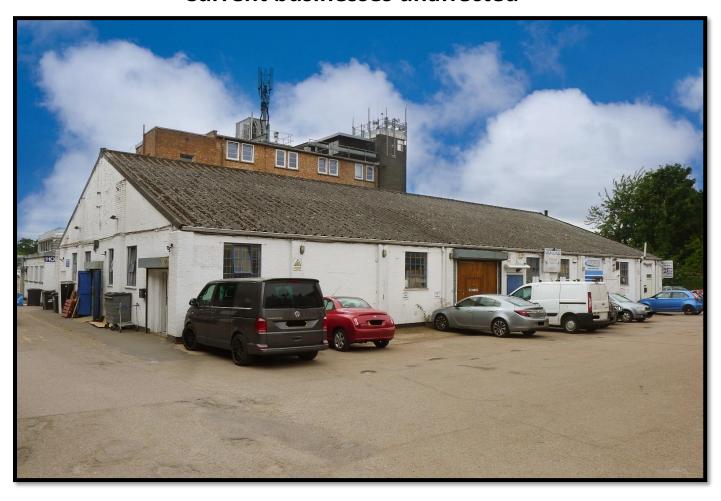

## **FOR SALE Investment opportunity** Freehold Industrial Unit

**Current businesses unaffected** 

## Unit 4 London Road Industrial Estate, Baldock, Hertfordshire. SG7 6NG Freehold £435,000

## In Brief:

Located on the London Road Industrial Estate on the southern side of this historic market town with good road access to the A1m both North and South.

About 6,064 Sq. Ft. Gross Internal Area divided into 6 self-contained units (referred to as sections of unit 4) which are let on commercial leases generating a gross rental income of £34,464 per annum with sections 3,4,5,6,7 being let separately on individual leases and sections 8 & 9 let together on the same lease. To the side of the building is parking for each section. Please note sections 1 and 2 of the unit (To the rear) have been sold separately.