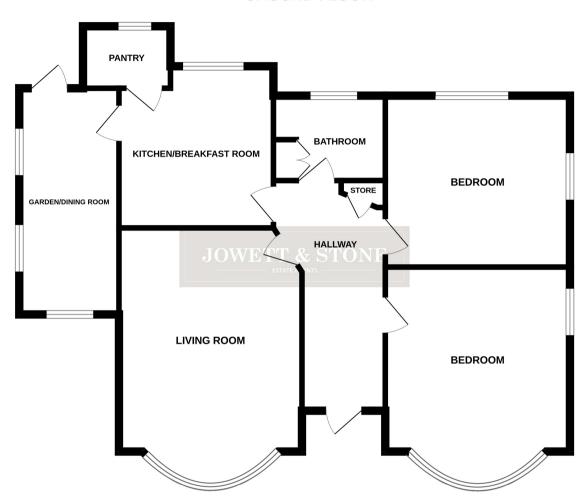

### **ROOM DESCRIPTIONS**

### **Entrance Hall**

## Living Room

16' 0" plus bay area x 12' 11" (4.88m x 3.94m)

### Breakfast Kitchen

10' 11" x 11' 3" max into bay (3.33m x 3.43m)

# Side Garden Room/Dining Area 16' 0" x 7' 0" (4.88m x 2.13m)

#### Bedroom

13' 1" plus bay x 13' 0" (3.99m x 3.96m)

13' 0" x 12' 1" (3.96m x 3.68m)

# **Family Bathroom**

7' 11" max x 6' 1" (2.41m x 1.85m)

### External

Gardens Area To Front, Side and Rear

# **GROUND FLOOR**

Whilst every attempt has been made to ensure the accuracy of the floorplan contained here, measurements of doors, windows, rooms and any other items are approximate and no responsibility is taken for any error, mission or mis-statement. This plan is for illustrative purposes only and should be used as such by any prospective purchaser. The services, systems and appliances shown have not been tested and no guarante as to the time of the properties of the efficiency can be given.