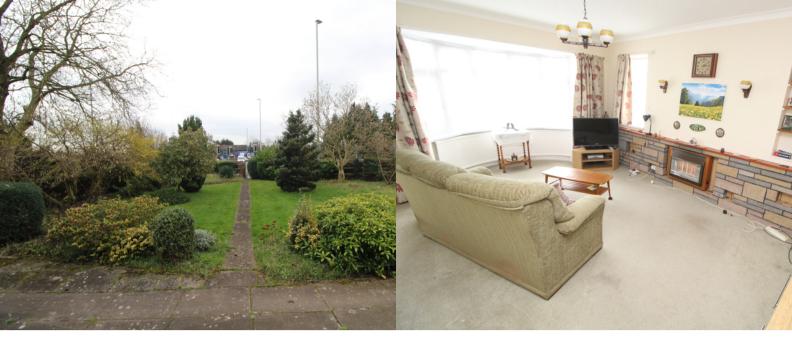

#### PROPERTY DESCRIPTION

Detached bungalow located on a enviable plot position offering fantastic potential subject to the necessary consents. Rarely do properties of this nature come to the market and an early viewing is recommended to appreciate the size and potential of the plot. The bungalow is well proportioned with a good size living room with bay window, breakfast kitchen with useful pantry, side garden room/dining area, two large double bedrooms and a family bathroom. The bungalow further benefits from gas fired central heating and majority double glazing. The outside space is without doubt a huge asset having been used by the present owners as a working garden for several decades it has scope to create a variety of uses. There is a driveway providing ample car stand and a sectional garage, there is also a smaller garden area to the rear. EPC ratings awaited and Council tax is band D.

## Living Room

16' 0" plus bay area x 12' 11" (4.88m x 3.94m)

### External

Gardens Area To Front, Side and Rear