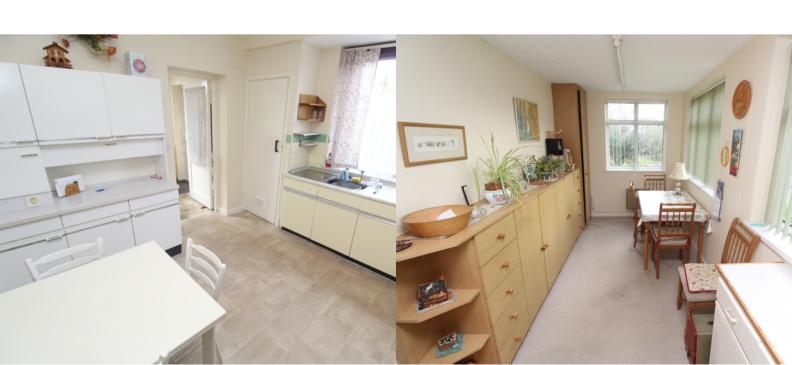

### Breakfast Kitchen

10' 11" x 11' 3" max into bay (3.33m x 3.43m)

# Side Garden Room/Dining Area 16' 0" x 7' 0" (4.88m x 2.13m)