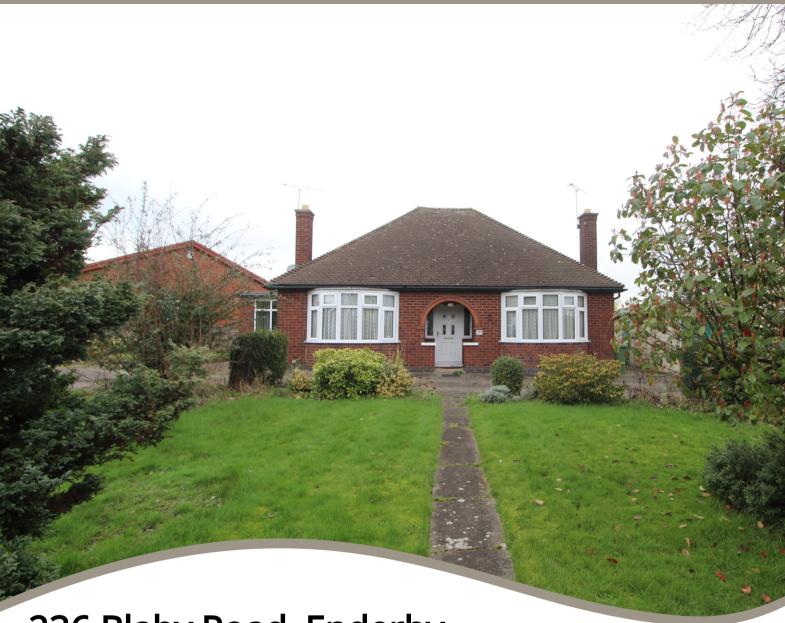

236 Blaby Road, Enderby, Leicester. LE19 2AR

- Detached Bungalow On A Fantastic Plot Position
- Extensive Front Garden Areas, Parking And Sectional Garage
- Ent Hall, Living Room, Breakfast Kitchen
- Side Garden/Dining Area, Family Bathroom
- Two Double Bedrooms

#### PROPERTY DESCRIPTION

Detached bungalow located on a enviable plot position offering fantastic potential subject to the necessary consents. Rarely do properties of this nature come to the market and an early viewing is recommended to appreciate the size and potential of the plot. The bungalow is well proportioned with a good size living room with bay window, breakfast kitchen with useful pantry, side garden room/dining area, two large double bedrooms and a family bathroom. The bungalow further benefits from gas fired central heating and majority double glazing. The outside space is without doubt a huge asset having been used by the present owners as a working garden for several decades it has scope to create a variety of uses. There is a driveway providing ample car stand and a sectional garage, there is also a smaller garden area to the rear. EPC ratings awaited and Council tax is band D.