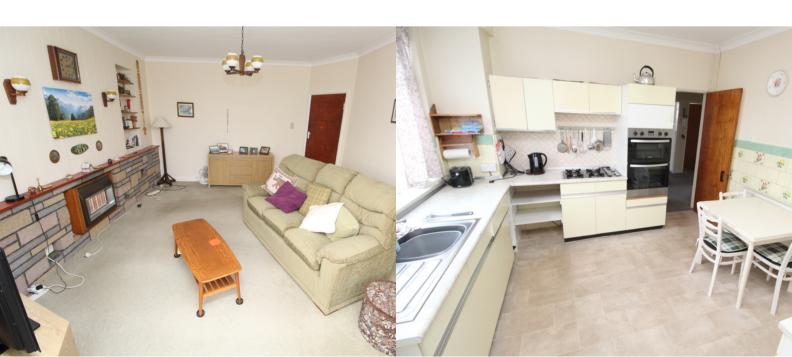

## Living Room

16' 0" plus bay area x 12' 11" (4.88m x 3.94m)

### Breakfast Kitchen

10' 11" x 11' 3" max into bay (3.33m x 3.43m)