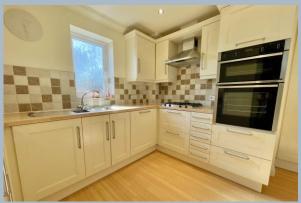

The development is accessed via a secure entry phone system with a well maintained communal hallway and lift providing access to the apartment. On entering the property an impressive hallway with very generous storage provides access to all accommodation and leads to a open plan living/dining room and leads onto the balcony which offers stunning garden views into the trees. The modern fitted kitchen offers a comprehensive range of floor and wall mounted units and complimented with a range of integrated appliances and also leads onto the balcony.