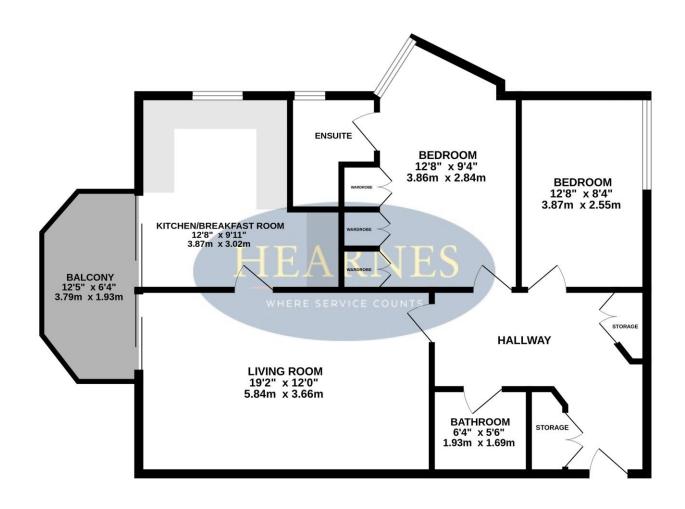

## SECOND FLOOR 838 sq.ft. (77.8 sq.m.) approx.

TOTAL FLOOR AREA: 838 sq.ft. (77.8 sq.m.) approx.

Whilst every attempt has been made to ensure the accuracy of the floorplan contained here, measurements of doors, windows, rooms and any other items are approximate and no responsibility is taken for any error, omission or mis-statement. This plan los for illustrative purposes only and should be used as such by any prospective purchaser. The services, systems and appliances shown have not been tested and no guarantee as to their operability or efficiency can be given.

Made with Metropix ©2024