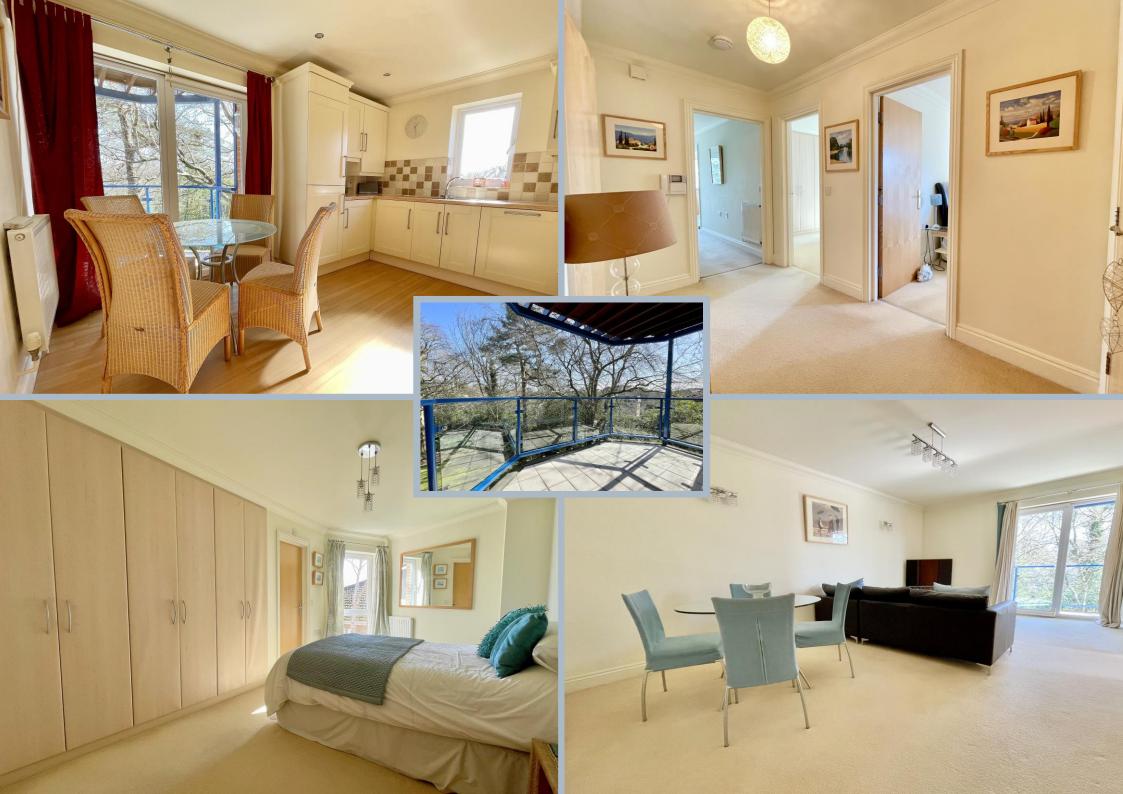

A beautifully presented two bedroom apartment with woodland views located in the premier Meyrick Park location within easy reach of Bournemouth Town Centre, transport links, 18 hole golf course and the award winning sandy beaches. The property features a spacious open plan living/dining room, large balcony, modern kitchen with utility space, modern bath/shower room along with a modern en-suite off the master bedroom.

The development is accessed via a secure entry phone system with a well maintained communal hallway and lift providing access to the apartment. On entering the property an impressive hallway with very generous storage provides access to all accommodation and leads to a open plan living/dining room and leads onto the balcony which offers stunning garden views into the trees. The modern fitted kitchen offers a comprehensive range of floor and wall mounted units and complimented with a range of integrated appliances and also leads onto the balcony.

Both bedrooms are generous in size. The master bedroom features fitted wardrobes, floor to ceiling window overlooking the communal grounds and is served by a en suite shower room.

Externally the property is situated within superbly maintained communal grounds with secure underground allocated parking.