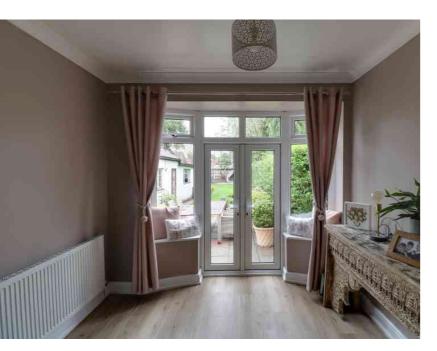

#### GARDEN ROOM

 $2.92m \times 2.38m$  (9' 7" x 7' 10") Laminate flooring, double glazed french doors to rear, radiator.