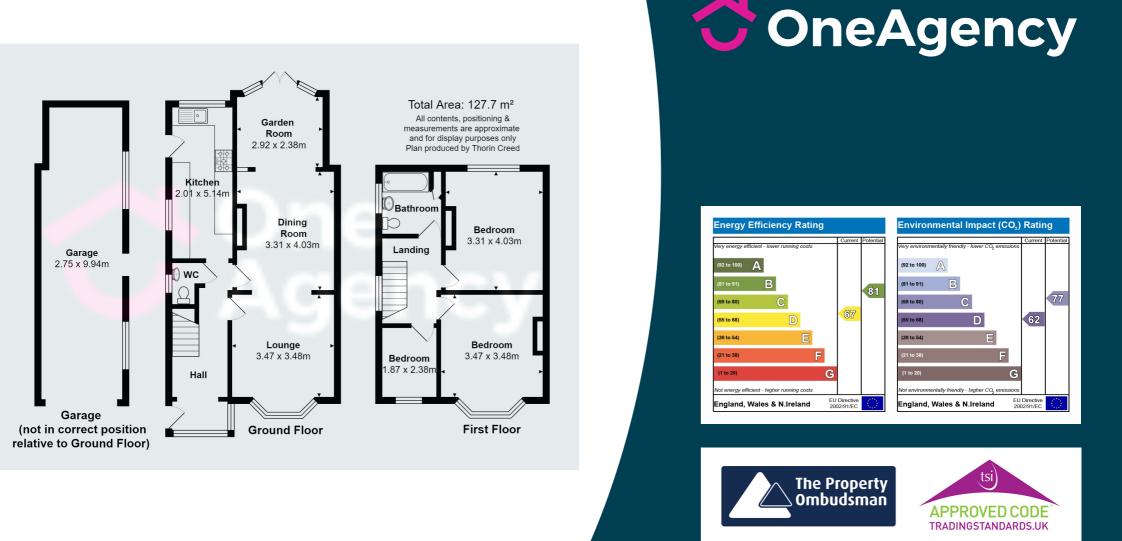

#### **GROUND FLOOR**

#### HALLWAY

Stairs to first floor, laminate flooring, radiator, double glazed window to front, door to side.

#### CLOAKS

Double glazed frosted window to side, WC, hand wash basin, tiled walls.

#### LOUNGE

3.47m x 3.48m (11' 5" x 11' 5") Radiator, double glazed window to front, laminate flooring.

#### **DINING ROOM**

3.31m x 4.03m (10' 10" x 13' 3") Laminate flooring, radiator.

#### GARDEN ROOM

 $2.92m \times 2.38m$  (9' 7" x 7' 10") Laminate flooring, double glazed french doors to rear, radiator.

#### KITCHEN

2.01m x 5.14m (6' 7" x 16' 10") Fitted with a range of wall, base and drawer storage units, stainless steel sink and drainer unit with mixer tap, fitted oven and hob with extractor fan above, plumbing for automatic washing machine, double glazed windows to rear and side, double glazed door to side.

#### FIRST FLOOR

#### LANDING

Double glazed frosted window to side.

#### BEDROOM ONE

3.47m x 3.48m (11' 5" x 11' 5") Double glazed window to front, radiator.

#### **BEDROOM TWO**

3.31m x 4.03m (10' 10" x 13' 3") Double glazed window to rear, radiator.

#### **BEDROOM THREE**

1.87m x 2.38m (6' 2" x 7' 10") Double glazed window to front, radiator.

#### BATHROOM

Double glazed frosted window to side, panelled bath with electric shower over, WC and hand wash basin, tiled walls, radiator.

#### OUTSIDE

Ample off road parking, substantial garage and large established rear garden.

#### GARAGE

2.75m x 9.94m (9' 0" x 32' 7")