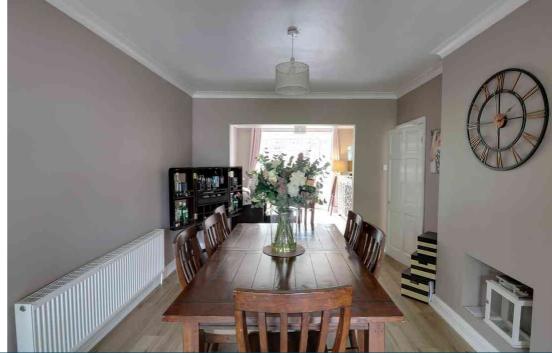

#### **DINING ROOM**

3.31m x 4.03m (10' 10" x 13' 3") Laminate flooring, radiator.