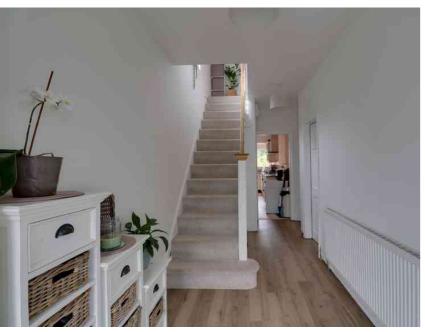

#### HALLWAY

Stairs to first floor, laminate flooring, radiator, double glazed window to front, door to side.