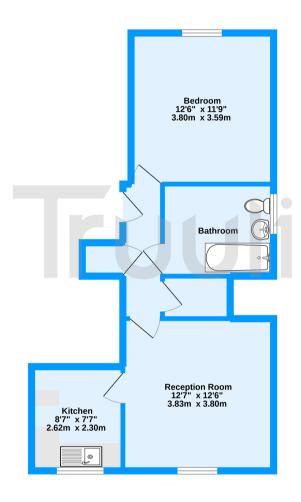

First Floor 504 sq.ft. (46.8 sq.m.) approx.

TOTAL FLOOR AREA: 504 sq.ft. (46.8 sq.m.) approx.

What overy attempt has been made to ensure the accuracy of the floorpinc contained here, measurement makes the contract of the floorpinc contained here, measurement measurement. The pain is of the floorpinc short of the standard purposes only and should be used as such by any prospective purchaser. The services, systems and appliances shown then not been tested and no guarante as to the floorpinc short of the standard purchaser.