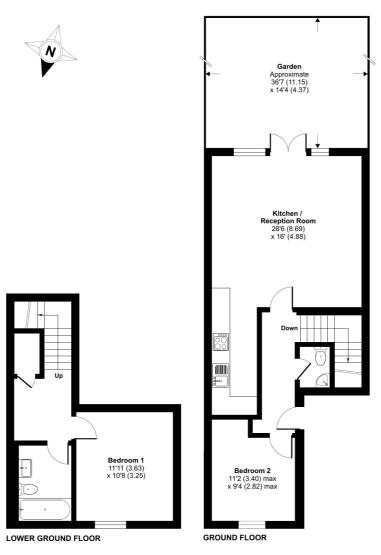

## Mill Hill Road, London, W3

Approximate Area = 845 sq ft / 78.5 sq m
For identification only - Not to scale

Floor plan produced in accordance with RICS Property Measurement Standards incorporating International Property Measurement Standards (IPMS2 Residential). © nichecom 2023. Produced for Cow & Co Properties Ltd. REF: 1059