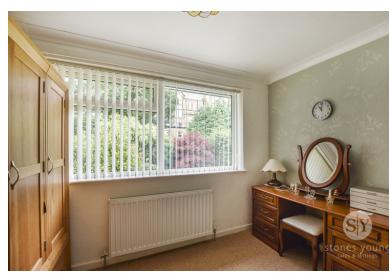

#### **Bedroom Two**

10' 07" x 8' 05" (3.23m x 2.57m)

Double bedroom with carpet flooring, panel radiator.