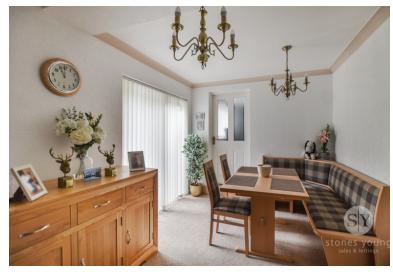

# **Dining Room**

16' 00" x 8' 08" (4.88m x 2.64m)

Carpet flooring, ceiling coving, patio doors leading onto patio area, composite door leading to car port, panl radiator.