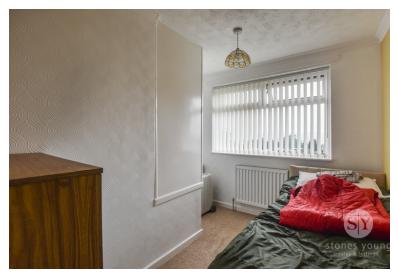

#### **Bedroom Three**

9' 05" x 9' 01" (2.87m x 2.77m)

Single bedroom with carpet flooring, storage cupboard, panel radiator.