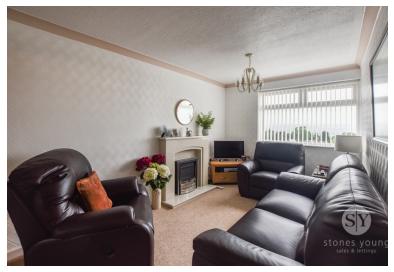

## Lounge

21' 02" x 10' 08" (6.45m x 3.25m)

Carpet flooring, ceiling coving, electric fire with marble hearth and surround, x2 panel radiators, TV point, phone point.

# Lounge/Bedroom Four

21' 02" x 8' 10" (6.45m x 2.69m)

Carpet flooring, ceiling coving, electric fire with marble hearth and surround, x2 double glazed upvc windows, panel radiator.