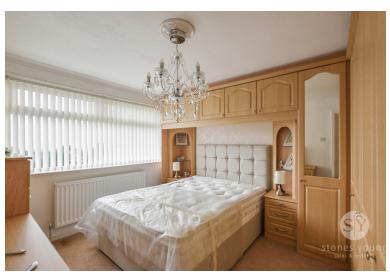

#### Bedroom One

12' 04" x 10' 08" (3.76m x 3.25m)

Double bedroom with carpet flooring, fitted wardrobes, panel radiator.