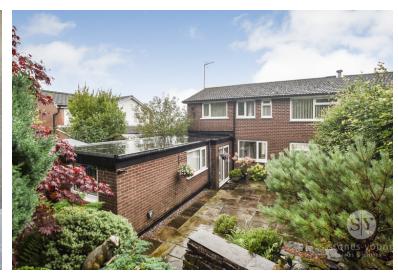

This attractive property offers driveway parking and a well maintained garden to the front. To the rear, you'll discover a delightful laid to lawn garden with a flagged patio area, offering the ideal space for outdoor dining! The garden is bordered by mature trees and hedges, providing privacy to the home. Wilpshire is an enviable location due to being within the catchment area to excellent schools, a children's play park just a stones throw away, as well as being just a short journey into the beautiful village of Whalley. You'll enjoy family run restaurants such as the Bonny Inn and stunning local walks nearby. Internal viewing is highly advised for this admirable home.