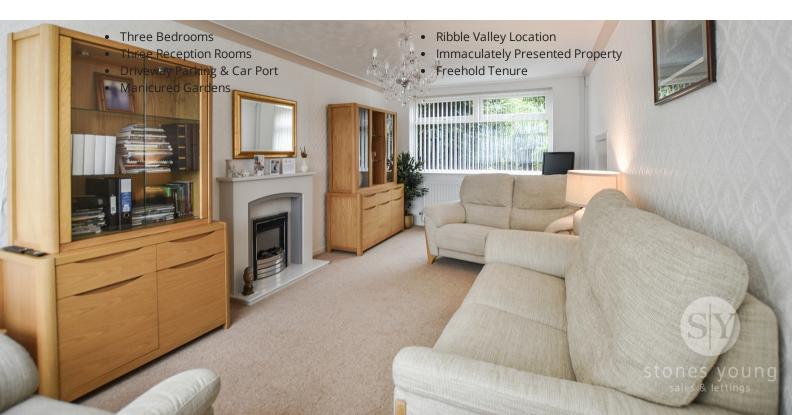

## **FEATURES**

## Lounge

21' 02" x 10' 08" (6.45m x 3.25m)

Carpet flooring, ceiling coving, electric fire with marble hearth and surround, x2 panel radiators, TV point, phone point.