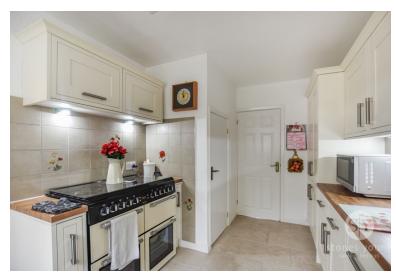

#### Kitchen

13' 09" x 8' 11" (4.19m x 2.72m)

Range of fitted wall and base units with contrasting work surfaces, tiled splash backs, x5 ring gas cooker, sink and drainer, plumbed for washing machine, space for tumble dryer, under counter lights, storage cupboard, double glazed upvc window, panel radiator.