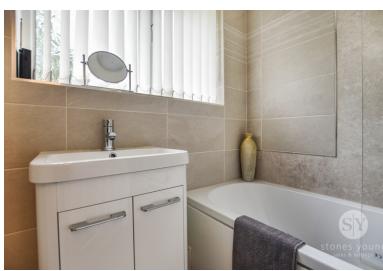

#### **Bathroom**

5' 06" x 5' 04" (1.68m x 1.63m)

Carpet flooring, two piece in white with shower over bath, vanity unit, tiled splash backs, panel radiator, frosted double glazed upvc window.