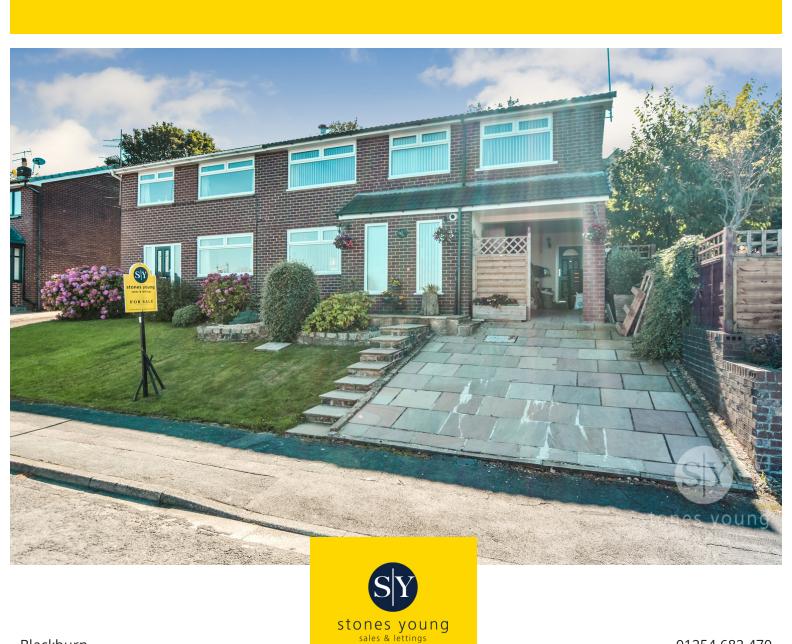

# Sutherland Close, Wilpshire, Blackburn, Lancashire. BB1 9LT £295,000 Freehold FOR SALE

This attractive property offers driveway parking and a well maintained garden to the front. To the rear, you'll discover a delightful laid to lawn garden with a flagged patio area, offering the ideal space for outdoor dining! The garden is bordered by mature trees and hedges, providing privacy to the home. Wilpshire is an enviable location due to being within the catchment area to excellent schools, a children's play park just a stones throw away, as well as being just a short journey into the beautiful village of Whalley. You'll enjoy family run restaurants such as the Bonny Inn and stunning local walks nearby. Internal viewing is highly advised for this admirable home.